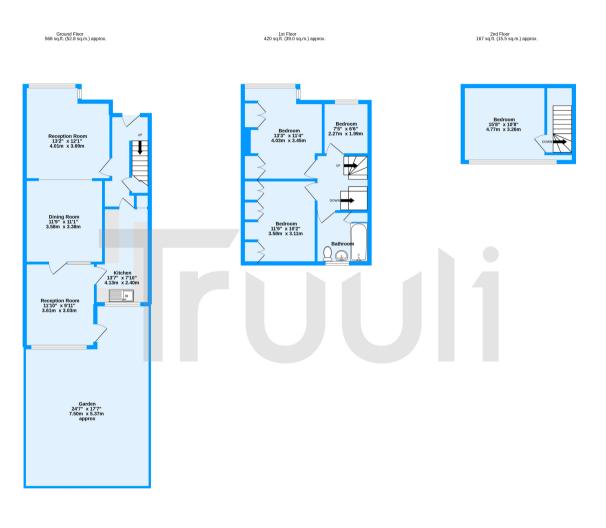

South Park Crescent, London, SE6 TOTAL FLOOR AREA : 1156 sq.ft. (107.4 sq.m.) approx. Measurements are approximate. Not to scale. Illustrative purposes only Made with Merophic re2022