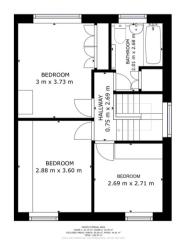

### Floor Plan

GROSS INTERNIC AREA FLOOR 1: 61.19 m<sup>2</sup>, FLOOR 2: 45.76 m<sup>2</sup> EXCLUDED AREAS, PORDO: 56.58 m<sup>2</sup>, PETIO: 44.81 m<sup>2</sup> TOTAL: 106.97 m<sup>2</sup>

Matterport

### Dining Area/Snug

Lounge

**First Floor** 

Tel: 01302 247754 Email: info@thepropertyhive.co.uk Web: www.thepropertyhive.co.uk

Floor Plan

Matterport

### **Master Bedroom**

**Bedroom** 

**Bedroom** 

Tel: 01302 247754 Email: info@thepropertyhive.co.uk Web: www.thepropertyhive.co.uk