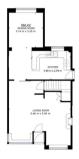

### **Ground Floor**

### Floor Plan

GROSS INTERNIC AREA FLOOR 1: 61.19 m<sup>2</sup>, FLOOR 2: 45.76 m<sup>2</sup> EXCLUDED AREAS, PORDO: 56.58 m<sup>2</sup>, PETIO: 44.81 m<sup>2</sup> TOTAL: 106.97 m<sup>2</sup>

Matterport