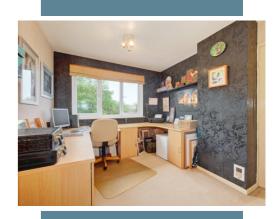

#### Room Sizes

Porch Living/Dining Room - 21' 5" x 15' 9" Kitchen - 8' 6" x 7' 10" Bedroom 1 - 15' 9" x 9' 6" Bedroom 2 - 11' 7" x 8' 9" Bathroom Garage - 17' 3" x 7' 8"

5 Freshfield Close, Hailsham, East Sussex BN27 2DN