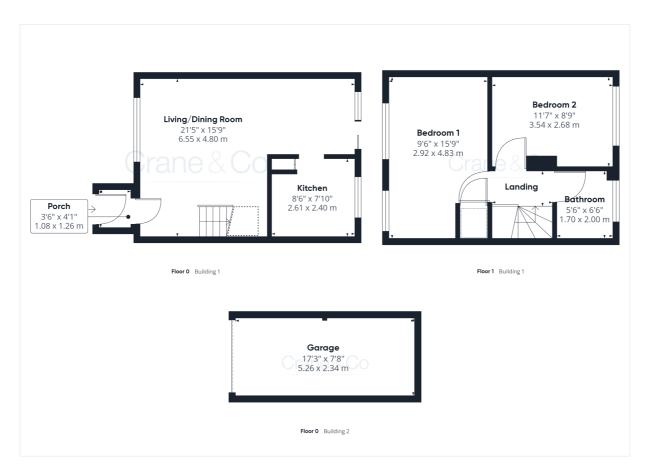

#### Room Sizes

Porch Living/Dining Room - 21' 5" x 15' 9" Kitchen - 8' 6" x 7' 10" Bedroom 1 - 15' 9" x 9' 6" Bedroom 2 - 11' 7" x 8' 9" Bathroom Garage - 17' 3" x 7' 8"

5 Freshfield Close, Hailsham, East Sussex BN27 2DN