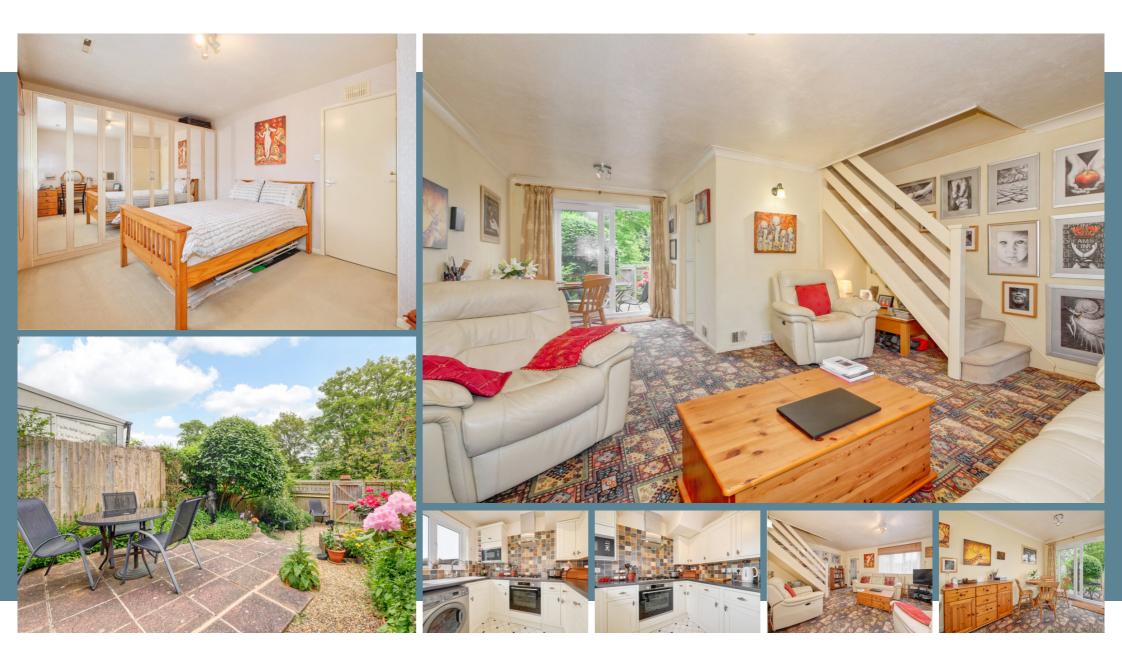

WATCH THE FILM AND 3D TOUR and view EXPERT PHOTOGRAPHY at craneandco.co.uk (ALL PROVIDED FREE FOR ALL OUR SELLERS)

If the position of a house is important to you then this one is a must see! Having an idyllic setting overlooking the Hailsham pond, this terraced house makes a wonderful home and being just yards from the Cuckoo trail its perfect for dog walkers, cyclists or fitness fanatics! The house itself boasts 2 double bedrooms and a large double aspect living/dining room which is perfect for entertaining. The pretty rear garden has an array of colour without requiring too much maintenance and there's also a handy garage in a nearby block. Whether you're a first time buyer, downsizing or looking for an investment, this charming home should be at the top of your list!

Main Features

- Terraced House
- Overlooking The Pond
- Garage In Block
- 2 Double Bedrooms
- Re-Fitted Kitchen and Bathroom
- Pretty Garden

Price Guide £240,000 - £265,000 Freehold