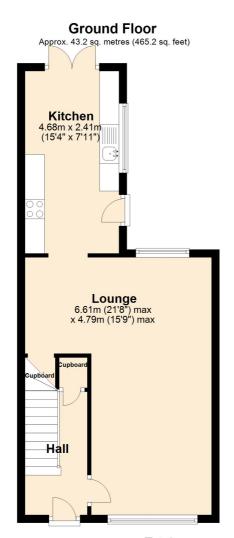

First Floor
Approx. 31.7 sq. metres (341.5 sq. feet)

Total area: approx. 74.9 sq. metres (806.7 sq. feet)

Plan produced using PlanUp.