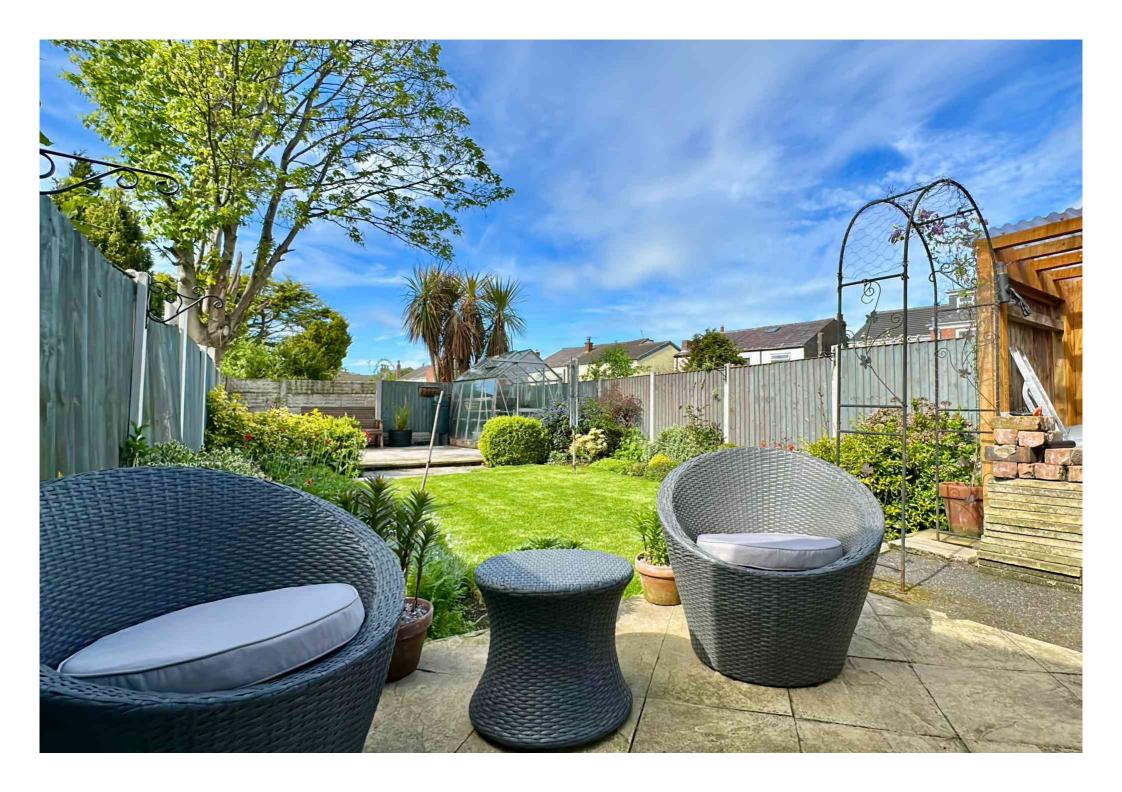

The MODERN KITCHEN DINER is a highlight of the property. The French doors lead to the very pleasant REAR GARDEN, which has been LOVINGLY MAINTAINED by the current owner and is the perfect spot for alfresco dining or enjoying the sunshine.