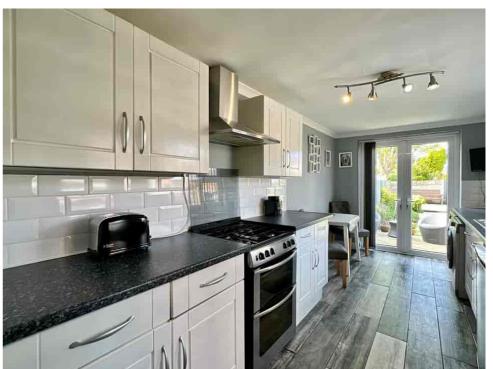

The MODERN KITCHEN DINER is a highlight of the property. The French doors lead to the very pleasant REAR GARDEN, which has been LOVINGLY MAINTAINED by the current owner and is the perfect spot for alfresco dining or enjoying the sunshine.