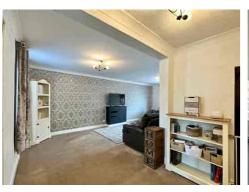

As you enter the property, you are greeted by the L-shaped LOUGE/DINER, which boasts a dual aspect, providing plenty of natural light and a spacious feel. The lounge/diner is the perfect place to entertain guests or simply relax and unwind after a long day.