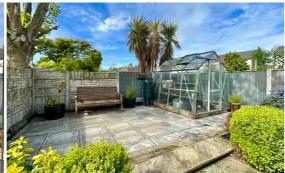

The MODERN KITCHEN DINER is a highlight of the property. The French doors lead to the very pleasant REAR GARDEN, which has been LOVINGLY MAINTAINED by the current owner and is the perfect spot for alfresco dining or enjoying the sunshine.