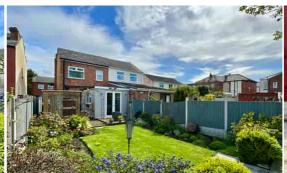

The MODERN KITCHEN DINER is a highlight of the property. The French doors lead to the very pleasant REAR GARDEN, which has been LOVINGLY MAINTAINED by the current owner and is the perfect spot for alfresco dining or enjoying the sunshine.