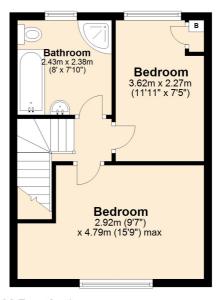

Upstairs, the property comprises TWO GENEROUSLY SIZED DOUBLE BEDROOMS and a BATHROOM with a walk-in shower. The bedrooms are bright and airy, providing a peaceful sanctuary for a good night's sleep.

The house has been well-maintained and loved by the current owner for over three decades, making it the perfect home for the new owners to make their own.

First Floor
Approx. 31.7 sq. metres (341.5 sq. feet)

Total area: approx. 74.9 sq. metres (806.7 sq. feet)

Plan produced using PlanUp.