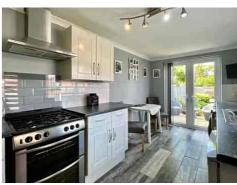

The MODERN KITCHEN DINER is a highlight of the property. The French doors lead to the very pleasant REAR GARDEN, which has been LOVINGLY MAINTAINED by the current owner and is the perfect spot for alfresco dining or enjoying the sunshine.