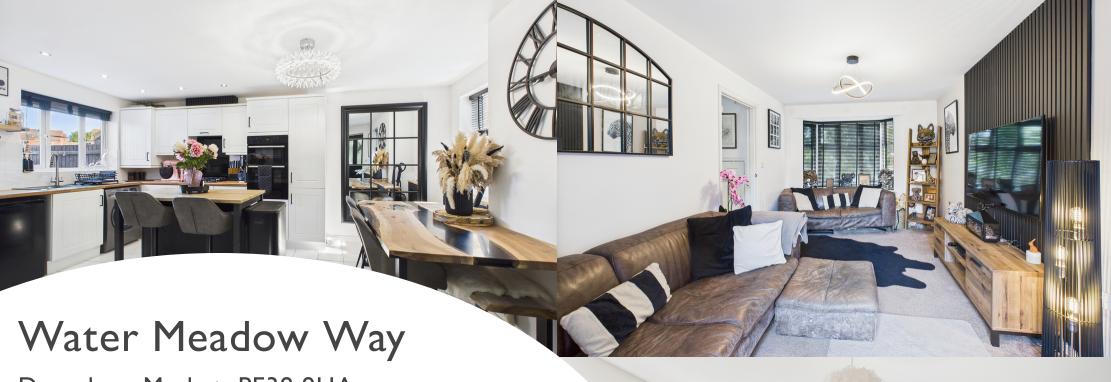

Entrance Door To:

Kitchen/Dining Room

17' 2"  $\times$  15' 4" (5.23m  $\times$  4.67m) Max. Two UPVC double glazed windows to rear & one to front. Fitted with a range of wall and base units with worktop over incorporating a stainless steel sink and drainer with mixer tap. Integrated double oven and gas hob. Extractor hood. Space for washing machine, dishwasher and fridge freezer. Two radiators. Spot lights.

Living Room

17' 6"  $\times$  9' 4" (5.33m  $\times$  2.84m) UPVC double glazed bay window to front. UPVC double glazed patio doors to rear. Radiator.

Landing

UPVC double glazed window to front. Boiler airing cupboard. Loft hatch. Radiator.