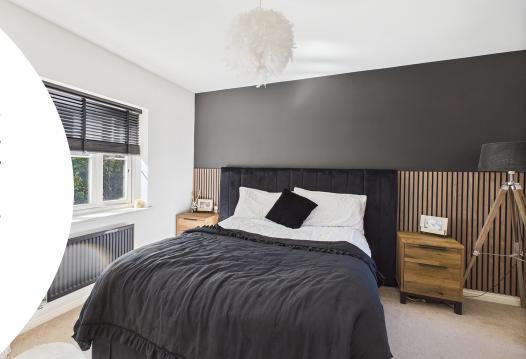

Bedroom I

I I ' 9"  $\times$  9' 9" (3.58m  $\times$  2.97m) Max. UPVC double glazed window to front. Radiator.

En-suite

2' 10" x 8' 1" (0.86m x 2.46m) UPVC double glazed window to rear. W.C. Wash hand basin. Shower cubicle. Spot lights Heated towel rail.