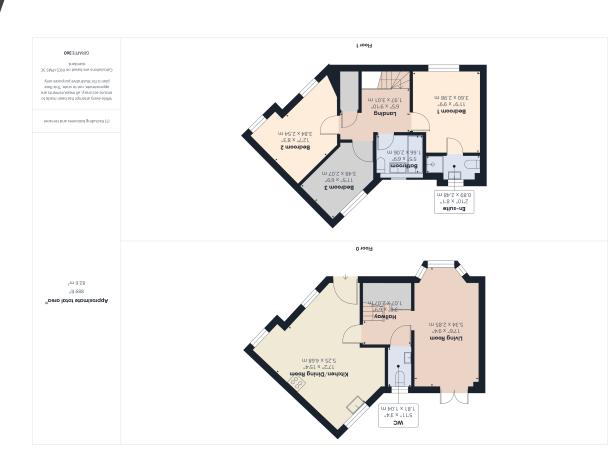

Entrance Door To:

Kitchen/Dining Room

17' 2"  $\times$  15' 4" (5.23m  $\times$  4.67m) Max. Two UPVC double glazed windows to rear & one to front. Fitted with a range of wall and base units with worktop over incorporating a stainless steel sink and drainer with mixer tap. Integrated double oven and gas hob. Extractor hood. Space for washing machine, dishwasher and fridge freezer. Two radiators. Spot lights.

Hallway

3' 6"  $\times$  6' 9" (1.07m  $\times$  2.06m) Tiled floor. Staircase to first floor. Radiator. Under stairs storage.

Cloakroom

5' II"  $\times$  3' 4" (I.80m  $\times$  I.02m) UPVC double glazed window to rear. W.C. Wash hand basin. Tiled floor.

Living Room

17' 6"  $\times$  9' 4" (5.33m  $\times$  2.84m) UPVC double glazed bay window to front. UPVC double glazed patio doors to rear. Radiator.

Landing

UPVC double glazed window to front. Boiler airing cupboard. Loft hatch. Radiator.

Bedroom I

I I ' 9"  $\times$  9' 9" (3.58m  $\times$  2.97m) Max. UPVC double glazed window to front. Radiator.

En-suite

2' 10" x 8' 1" (0.86m x 2.46m) UPVC double glazed window to rear. W.C. Wash hand basin. Shower cubicle. Spot lights Heated towel rail.

Bedroom 2

12' 7"  $\times$  8' 3" (3.84m  $\times$  2.51m) Two UPVC double glazed windows to front. Radiator:

Bedroom 3

11' 5"  $\times$  6' 9" (3.48m  $\times$  2.06m) UPVC double glazed window to rear. Radiator.

Bathroom

5' 5"  $\times$  6' 9" (1.65m  $\times$  2.06m) UPVC double glazed window to rear. Panelled bath. Wash hand basin. W.C. Tiled floor. Spot lights

Outside

To the rear of the property is a block paved garden with a gate.