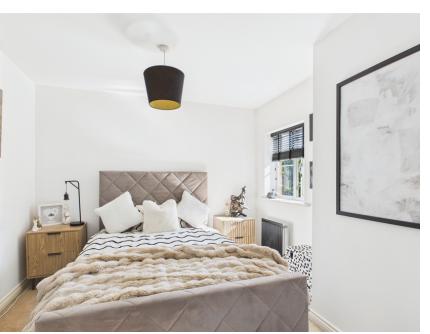

Bedroom 2

12' 7"  $\times$  8' 3" (3.84m  $\times$  2.51m) Two UPVC double glazed windows to front. Radiator:

Bedroom 3

11' 5"  $\times$  6' 9" (3.48m  $\times$  2.06m) UPVC double glazed window to rear. Radiator.