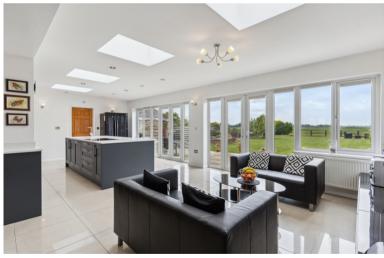

## For Sale

The Ranger, Broom Road, Stanford, Bedfordshire, SG18 9JE

- OPEN DAY SATURDAY 18TH MAY BY APPOINTMENT
- IMPRESSIVE INDIVIDUAL DETACHED BUNGALOW
- FANTASTIC VIEWS OVER FIELDS TO REAR
- 2,500 SQFT OF FLEXIBLE & WELL PRESENTED ACCOMMODATION
- EXTENDED & IMPROVED BY THE CURRENT OWNERS
- FOUR DOUBLE BEDROOMS
- STUNNING OPEN PLAN KITCHEN / DINING / FAMILY ROOM WITH UTILITY
- SPACIOUS SITTING ROOM WITH FEATURE FIREPLACE & LOG BURNER
- FAMILY BATHROOM, CLOAKROOM & EN-SUITE
- DOUBLE GARAGE & LARGE DRIVEWAY PROVIDING AMPLE PARKING
- FRONT & REAR GARDEN BACKING ONTO FIELDS