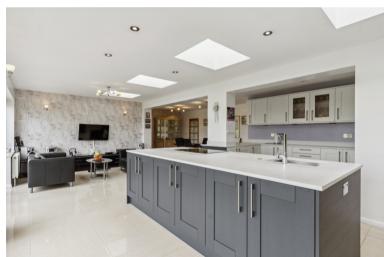

## For Sale

The Ranger, Broom Road, Stanford, Bedfordshire, SG18 9JE

- OPEN DAY SATURDAY 18TH MAY BY APPOINTMENT
- IMPRESSIVE INDIVIDUAL DETACHED BUNGALOW
- FANTASTIC VIEWS OVER FIELDS TO REAR
- 2,500 SQFT OF FLEXIBLE & WELL PRESENTED ACCOMMODATION
- EXTENDED & IMPROVED BY THE CURRENT OWNERS
- FOUR DOUBLE BEDROOMS
- STUNNING OPEN PLAN KITCHEN / DINING / FAMILY ROOM WITH UTILITY
- SPACIOUS SITTING ROOM WITH FEATURE FIREPLACE & LOG BURNER
- FAMILY BATHROOM, CLOAKROOM & EN-SUITE
- DOUBLE GARAGE & LARGE DRIVEWAY PROVIDING AMPLE PARKING
- FRONT & REAR GARDEN BACKING ONTO FIELDS