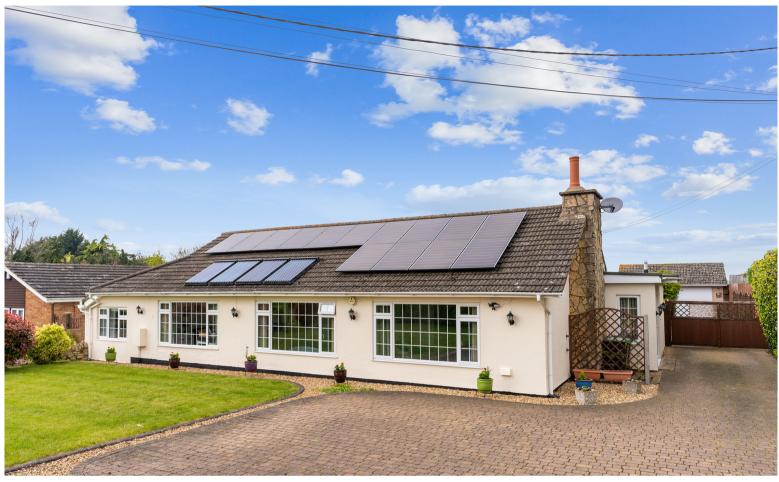

## For Sale

The Ranger, Broom Road, Stanford, Bedfordshire, SG18 9JE

- OPEN DAY SATURDAY 18TH MAY BY APPOINTMENT
- IMPRESSIVE INDIVIDUAL DETACHED BUNGALOW
- FANTASTIC VIEWS OVER FIELDS TO REAR
- 2,500 SQFT OF FLEXIBLE & WELL PRESENTED ACCOMMODATION
- EXTENDED & IMPROVED BY THE CURRENT OWNERS
- FOUR DOUBLE BEDROOMS
- STUNNING OPEN PLAN KITCHEN / DINING / FAMILY ROOM WITH UTILITY
- SPACIOUS SITTING ROOM WITH FEATURE FIREPLACE & LOG BURNER
- FAMILY BATHROOM, CLOAKROOM & EN-SUITE
- DOUBLE GARAGE & LARGE DRIVEWAY PROVIDING AMPLE PARKING
- FRONT & REAR GARDEN BACKING ONTO FIELDS