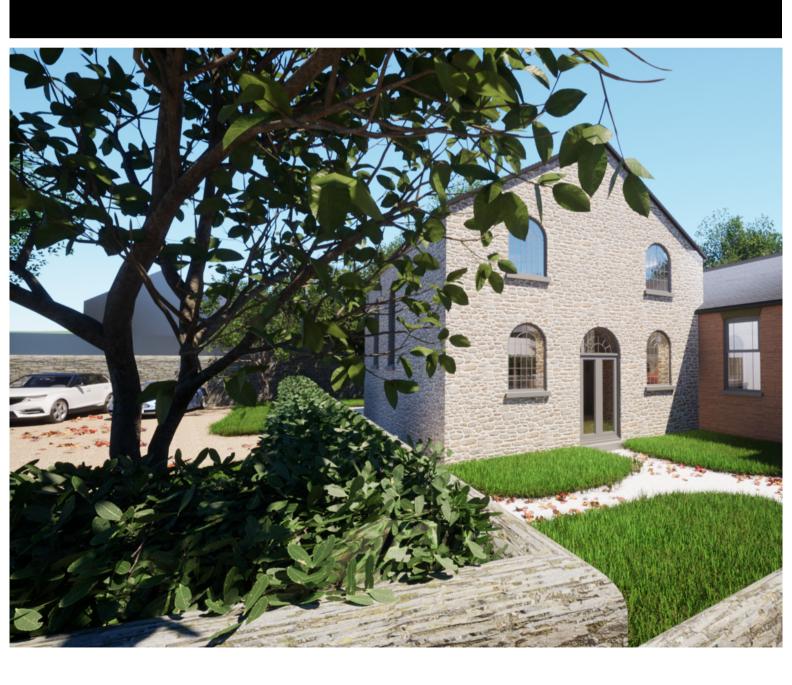

#### DEVELOPMENT OPPORTUNITY - THE LITCHBOROUGH BAPTIST CHURCH:

#### **DESCRIPTION:**

The property is of classic chapel design with stunning stone walls, beautifully presented arch shaped windows and feature slate roof. Originally dated as 1862 with is an attached hall of brick construction to the side which dates circa 1920. Many of its original features are retained within the main building.

#### **DEVELOPMENT OPPORTUNITY:**

This is a development opportunity with FULL PLANNING PERMISSION to convert this building into a three bedroom dwelling with private parking within a beautifully characteristic plot with feature walled gardens (which could offer further adaptation to suit requirements). The plans are viewable on the West Northamptonshire Council website.