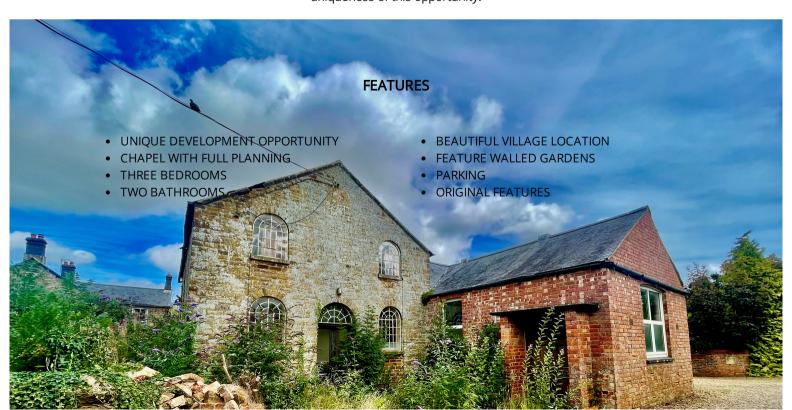

#### DEVELOPMENT OPPORTUNITY - THE LITCHBOROUGH BAPTIST CHURCH:

#### **DESCRIPTION:**

The property is of classic chapel design with stunning stone walls, beautifully presented arch shaped windows and feature slate roof. Originally dated as 1862 with is an attached hall of brick construction to the side which dates circa 1920. Many of its original features are retained within the main building.

#### **DEVELOPMENT OPPORTUNITY:**

This is a development opportunity with FULL PLANNING PERMISSION to convert this building into a three bedroom dwelling with private parking within a beautifully characteristic plot with feature walled gardens (which could offer further adaptation to suit requirements). The plans are viewable on the West Northamptonshire Council website.