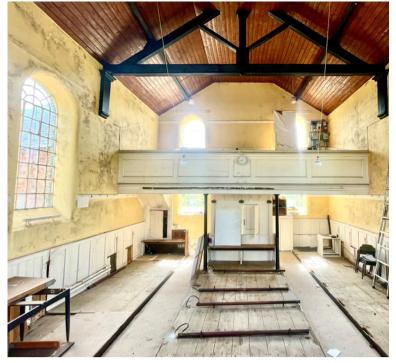

#### **DESCRIPTION:**

The property is of classic chapel design with stunning stone walls, beautifully presented arch shaped windows and feature slate roof. Originally dated as 1862 with is an attached hall of brick construction to the side which dates circa 1920. Many of its original features are retained within the main building.

This property comes with vacant possession and no upper chain.