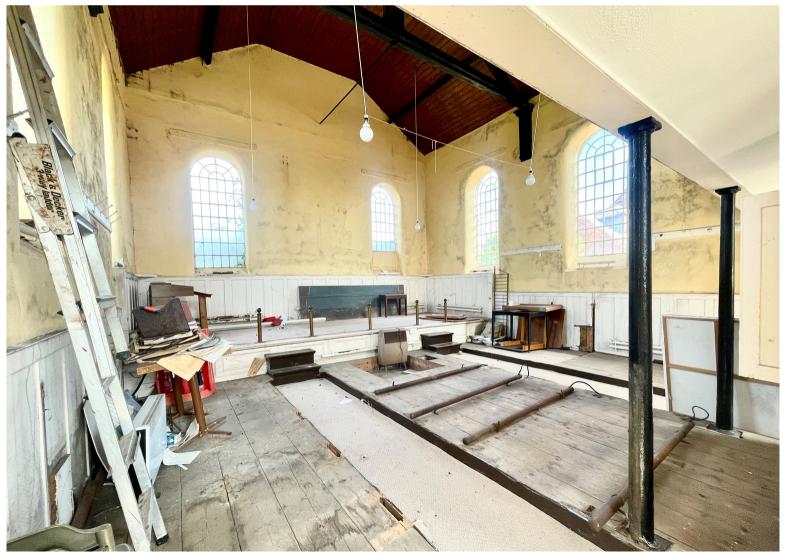

#### **DESCRIPTION:**

The property is of classic chapel design with stunning stone walls, beautifully presented arch shaped windows and feature slate roof. Originally dated as 1862 with is an attached hall of brick construction to the side which dates circa 1920. Many of its original features are retained within the main building.

This property comes with vacant possession and no upper chain.