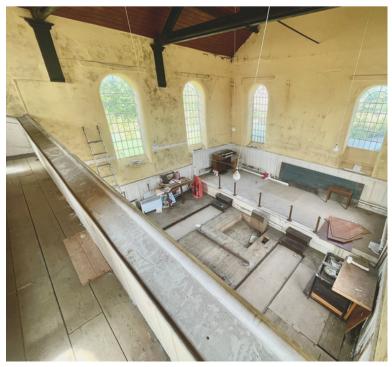

#### **DESCRIPTION:**

The property is of classic chapel design with stunning stone walls, beautifully presented arch shaped windows and feature slate roof. Originally dated as 1862 with is an attached hall of brick construction to the side which dates circa 1920. Many of its original features are retained within the main building.

# **ROOM DESCRIPTIONS**