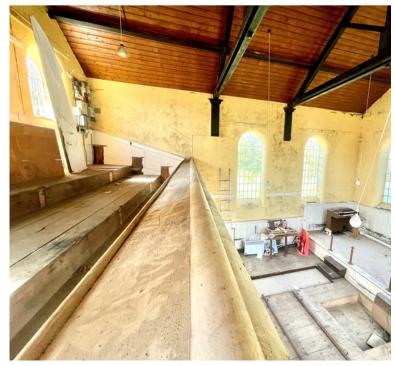

#### **DESCRIPTION:**

The property is of classic chapel design with stunning stone walls, beautifully presented arch shaped windows and feature slate roof. Originally dated as 1862 with is an attached hall of brick construction to the side which dates circa 1920. Many of its original features are retained within the main building.

# **ROOM DESCRIPTIONS**