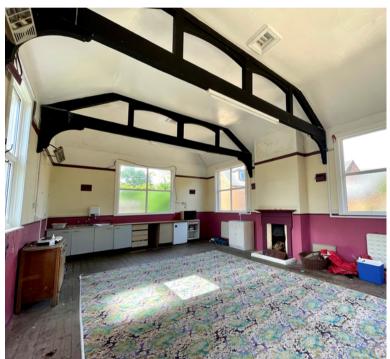

#### **DESCRIPTION:**

The property is of classic chapel design with stunning stone walls, beautifully presented arch shaped windows and feature slate roof. Originally dated as 1862 with is an attached hall of brick construction to the side which dates circa 1920. Many of its original features are retained within the main building.

# **ROOM DESCRIPTIONS**