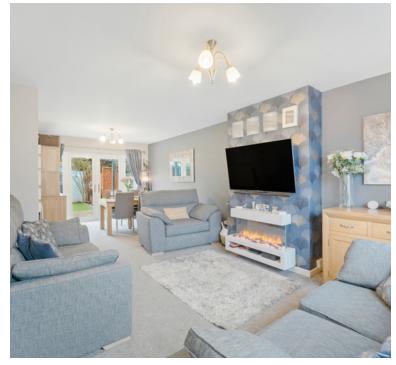

The house is presented in excellent condition and boasts a highly adaptable layout designed to suit a variety of lifestyle needs. Upon entering, you are greeted by a hallway that sets the tone for the rest of the home. The generous lounge/diner is perfect for both relaxing and entertaining, featuring double doors that open directly onto the garden, filling the space with natural light and offering seamless indoor-outdoor living. The modern kitchen is thoughtfully designed with ample counter and storage space, while the adjoining utility room offers practicality with direct access to the garden, making day-to-day tasks more convenient.

### Lounge/diner:

Double glazed window to the front, radiator, feature fire, double glazed double doors to the garden