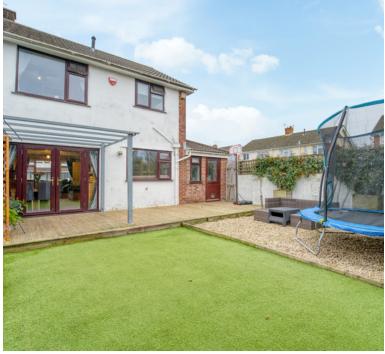

Externally, the home benefits from off-street parking and a garage, providing ample space for vehicles and storage. The private South West-facing garden is a standout feature, offering a sun-filled retreat perfect for outdoor dining, gardening, or simply unwinding in your own serene environment. This versatile home, in a sought-after location, is ideal for those looking for a well-maintained property with flexible accommodation and easy access to schools and local amenities.

## Rear garden:

With a South West facing aspect this garden is perfect for entertaining enjoy BBQ's and generally relaxing. You have a decked area, artificial grass area, stone chippings area, plus a side gate