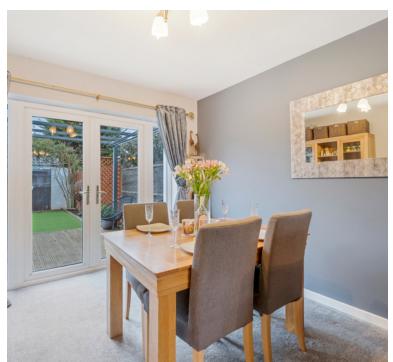

The house is presented in excellent condition and boasts a highly adaptable layout designed to suit a variety of lifestyle needs. Upon entering, you are greeted by a hallway that sets the tone for the rest of the home. The generous lounge/diner is perfect for both relaxing and entertaining, featuring double doors that open directly onto the garden, filling the space with natural light and offering seamless indoor-outdoor living. The modern kitchen is thoughtfully designed with ample counter and storage space, while the adjoining utility room offers practicality with direct access to the garden, making day-to-day tasks more convenient.

### Lounge/diner:

Double glazed window to the front, radiator, feature fire, double glazed double doors to the garden