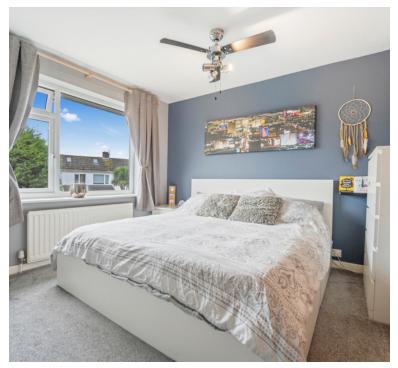

#### Bedroom 1:

Radiator, cupboard housing the boiler, double glazed window

#### Bedroom 2:

Radiator, double glazed window

#### Bedroom 3:

Radiator, double glazed window