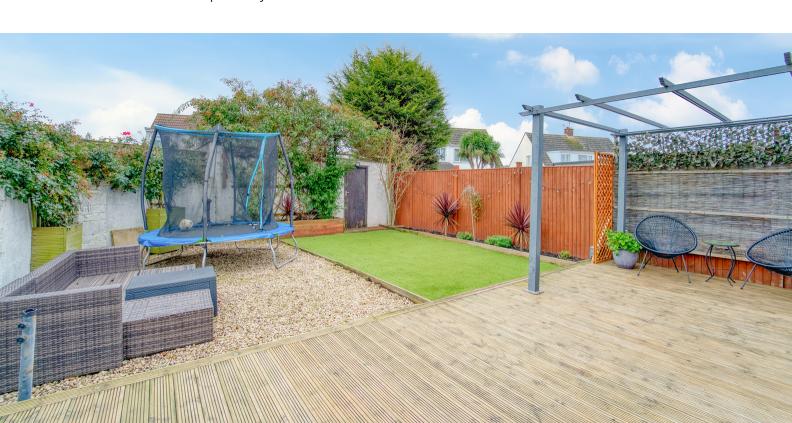

Externally, the home benefits from off-street parking and a garage, providing ample space for vehicles and storage. The private South West-facing garden is a standout feature, offering a sun-filled retreat perfect for outdoor dining, gardening, or simply unwinding in your own serene environment. This versatile home, in a sought-after location, is ideal for those looking for a well-maintained property with flexible accommodation and easy access to schools and local amenities.

## Rear garden:

With a South West facing aspect this garden is perfect for entertaining enjoy BBQ's and generally relaxing. You have a decked area, artificial grass area, stone chippings area, plus a side gate