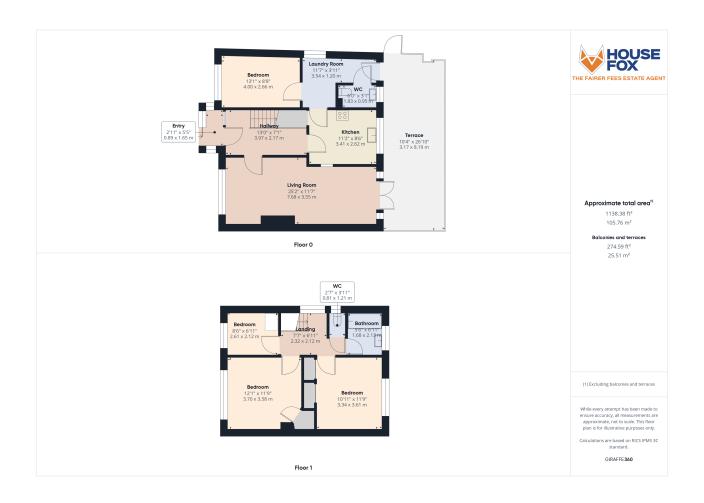

## Hallway:

Understairs cupboard, stairs to the first floor, doors to the lounge/diner and kitchen

### Lounge/diner:

Double glazed window to the front, radiator, feature fire, double glazed double doors to the garden

#### Kitchen:

Sink unit, modern floor and wall units, double glazed window, plumbing for dishwasher, built in oven and hob, recess for the fridge/freezer, door to the utility room.

## Laundry room:

Plumbing for washing machine, double glazed window, work surface, doors to the cloakroom, rear garden and bedroom 4.

#### Cloakroom:

WC, wash hand basin, radiator, double glazed window

#### Bedroom 4:

Double glazed window, radiator.

# First floor landing:

Loft access (there is a loft ladder), double glazed window

#### Bedroom 1:

Radiator, cupboard housing the boiler, double glazed window

#### Bedroom 2:

Radiator, double glazed window

#### Bedroom 3:

Radiator, double glazed window

#### Bathroom:

Bath with shower over, shower screen, wash hand basin, WC, heated towel rail, double glazed window

# **Agents Note**

All approximate room measurements are shown on the attached floorplan.

PLEASE NOTE - These particulars, whilst believed to be accurate, are set out as a general outline only for guidance and do not constitute any part of an offer or contract. Intending purchasers should not rely on them as statements of representation of fact, but must satisfy themselves by inspection or otherwise as to their accuracy. No person in this firms employment has the authority to make or give any representation or warranty in respect of the property