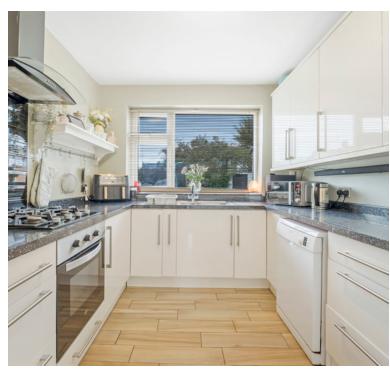

The house is presented in excellent condition and boasts a highly adaptable layout designed to suit a variety of lifestyle needs. Upon entering, you are greeted by a hallway that sets the tone for the rest of the home. The generous lounge/diner is perfect for both relaxing and entertaining, featuring double doors that open directly onto the garden, filling the space with natural light and offering seamless indoor-outdoor living. The modern kitchen is thoughtfully designed with ample counter and storage space, while the adjoining utility room offers practicality with direct access to the garden, making day-to-day tasks more convenient.

#### Kitchen:

Sink unit, modern floor and wall units, double glazed window, plumbing for dishwasher, built in oven and hob, recess for the fridge/freezer, door to the utility room.