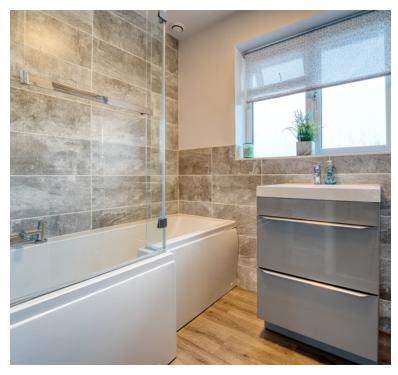

#### Bathroom:

Bath with shower over, shower screen, wash hand basin, WC, heated towel rail, double glazed window