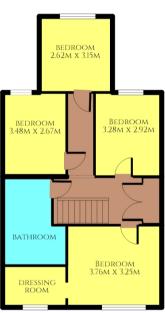

#### **FIRST FLOOR**

#### FIRST FLOOR LANDING

Doors to all bedrooms and bathroom. Large storage cupboard. Access to the loft via a hatch where the boiler is located.

#### **BEDROOM ONE**

3.76m x 3.25m (12' 4" x 10' 8")

Double bedroom with window to the front aspect. Radiator. Access to the dressing room.

#### **DRESSING ROOM**

Window to the front aspect.

#### **BEDROOM TWO**

3.28m x 2.92m (10' 9" x 9' 7")

Double bedroom with window to the rear aspect. Radiator.

#### BEDROOM THREE

3.48m x 2.67m (11' 5" x 8' 9")

Double bedroom with window to the rear aspect. Radiator.

#### **BEDROOM FOUR**

2.62m x 3.15m (8' 7" x 10' 4")

Double bedroom with window to the rear aspect. Radiator.

#### **BATHROOM**

Larger than average bathroom with side panel 'jacuzzi' style bath looking to built in TV, walk in double shower enclosure, vanity w/c and wash hand basin. Heated towel radiator. Sensor downlighting.