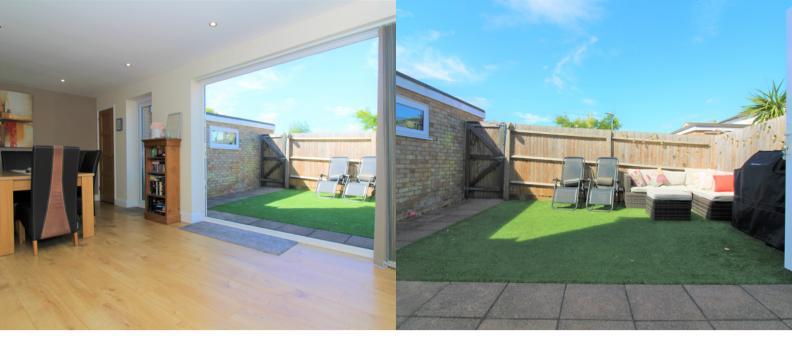

#### **DINING ROOM**

6.27m x 3.28m (20' 7" x 10' 9")

Extended to be the width of the house, this room is a great versatile room that with bi fold doors opens to the rear garden creating inside/outside living space. A further door to the rear garden and a door leading to the garage. Downlighting. Radiator.

#### **REAR GARDEN**

Fully enclosed, west facing low maintenance garden with artificial grass. Gated rear access.