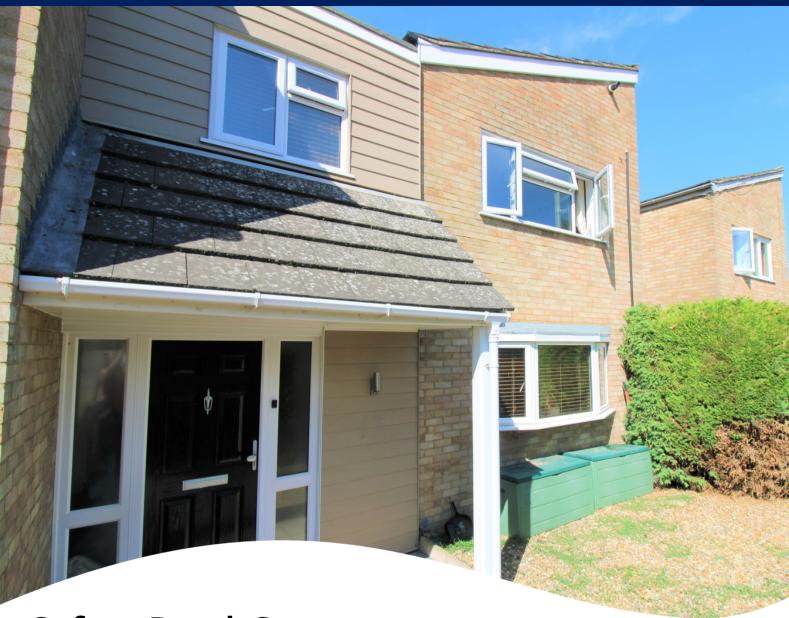

# PROPERTY DESCRIPTION

This extended FOUR double bedroom family home is ready to move in and is well located in the Martins Wood area of Stevenage. The property has been finished to a great standard and would accommodate a growing family well. The property comprises; a good size entrance hall with separate porch, kitchen/breakfast room, downstairs cloakroom, study, lounge, dining room with bi fold doors to the rear garden and access to the garage. To the first floor there are four double bedrooms, one with a dressing room and a beautifully refitted four piece family bathroom.

Although the property is located in Sefton Road, the front of the property sits on Ascot crescent with ample on road parking to the front. Sefton Road is located in Martins Wood and benefits from the following amenities:

### **FRONT GARDEN**

Accessible from Ascot crescent, the front garden is fully enclosed and made private by the conifer border. mainly pea shingled with path to front door.