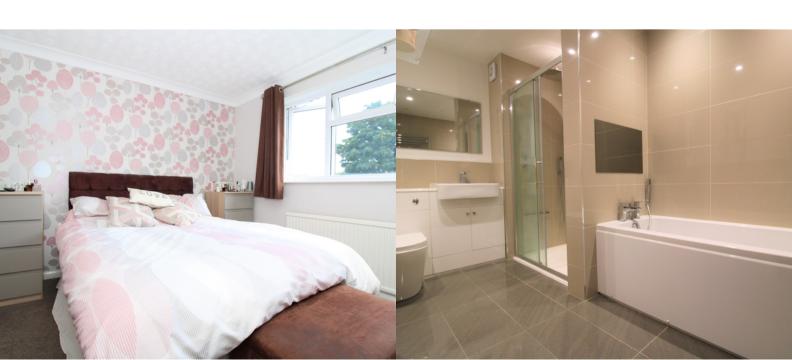

#### **BEDROOM ONE**

3.76m x 3.25m (12' 4" x 10' 8")

Double bedroom with window to the front aspect. Radiator. Access to the dressing room.

#### **BATHROOM**

Larger than average bathroom with side panel 'jacuzzi' style bath looking to built in TV, walk in double shower enclosure, vanity w/c and wash hand basin. Heated towel radiator. Sensor downlighting.