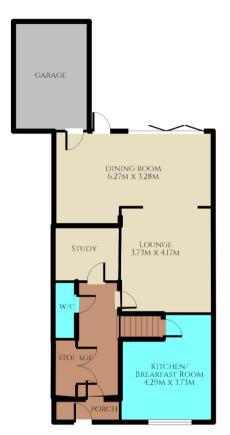

#### **GROUND FLOOR**

#### **PORCH**

An extended porch to the front with space perfect for shoes and coats with glazed door leading to the entrance hallway.

#### **ENTRANCE HALLWAY**

Doors opening to large storage cupboard, downstairs cloakroom, lounge and kitchen. Stairs to the first floor. Downlighting.

#### DOWNSTAIRS CLOAKROOM

Sensor downlighting. W/C and wash hand basin. Fully tiled walls.

#### **STUDY**

A great additional space perfect for homeworking.

#### KITCHEN/BREAKFAST ROOM

4.29m x 3.73m (14' 1" x 12' 3")

A great size room with ample wall and base units with worksurface over. Breakfast Bar. Space and plumbing for dishwasher and washing machine. Space for fridge/freezer and range cooker with extractor over. Tiled flooring and splash areas. Under stairs storage cupboard. Downlighting. Window to the front aspect. Radiator.

#### LOUNGE

4.17m x 3.73m (13' 8" x 12' 3")

A good size room that opens up into the dining room. Radiator.

#### **DINING ROOM**

6.27m x 3.28m (20' 7" x 10' 9")

Extended to be the width of the house, this room is a great versatile room that with bi fold doors opens to the rear garden creating inside/outside living space. A further door to the rear garden and a door leading to the garage. Downlighting. Radiator.

#### **GARAGE**

Garage with up and over door with parking for one car in front.

GROUND FLOOR

FIRST FLOOR