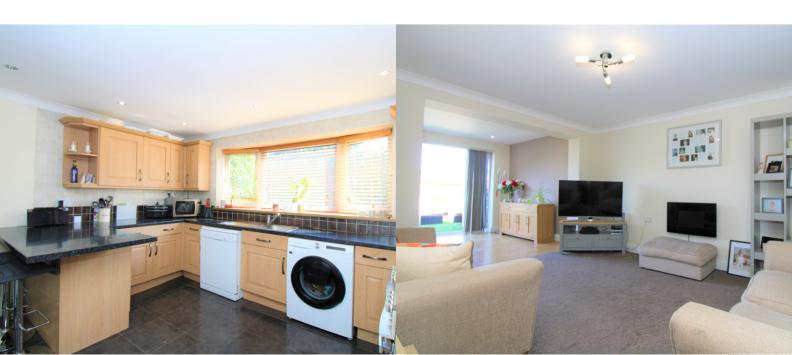

#### KITCHEN/BREAKFAST ROOM

4.29m x 3.73m (14' 1" x 12' 3")

A great size room with ample wall and base units with worksurface over. Breakfast Bar. Space and plumbing for dishwasher and washing machine. Space for fridge/freezer and range cooker with extractor over. Tiled flooring and splash areas. Under stairs storage cupboard. Downlighting. Window to the front aspect. Radiator.

#### LOUNGE

4.17m x 3.73m (13' 8" x 12' 3")

A good size room that opens up into the dining room. Radiator.