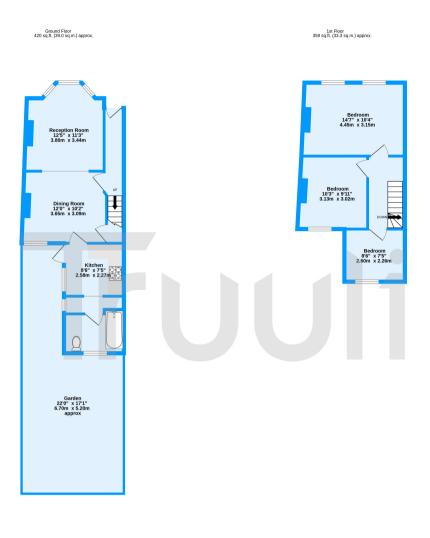

Fairholme Road, Croydon, CR0 TOTAL FLOOR AREA : 779 sq.ft. (72.4 sq.m.) approx. Measurements are approximate. Not to scale. Illustrative purposes only Made with Metropic 50203