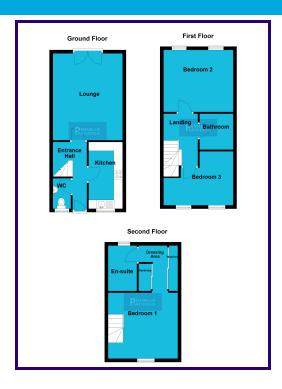

Key Features:

Ground Floor:

Kitchen: Step into the stylish and fully-equipped kitchen, perfect for whipping up culinary delights. Modern appliances, ample storage, and a spacious layout make meal preparation a breeze.

Lounge: Adjacent to the kitchen is the inviting lounge area, ideal for relaxing with family or entertaining friends. This space is flooded with natural light and provides a warm, welcoming atmosphere.

### First Floor:

Bedrooms 2 and 3: Two well-proportioned bedrooms with plenty of space for family members, guests, or even a home office. Each room is designed for comfort and privacy.

Family Bathroom: A well-appointed family bathroom offers a relaxing oasis with modern fixtures and fittings.

### Second Floor:

Master Bedroom Suite: The crowning jewel of this townhouse is the master bedroom suite. Enjoy a peaceful retreat complete with a spacious dressing area and a luxurious en-suite bathroom. Privacy and comfort at its best!

### **KITCHEN**

1.88m x 3.87m (6' 2" x 12' 8")

# **LOUNGE**

3.88m x 4.97m (12' 9" x 16' 4")

### **BEDROOM TWO**

3.95m x 3.53m (13' 0" x 11' 7")

# **BEDROOM THREE**

3.95m x 3.36m (13' 0" x 11' 0")

### **FAMILY BATHROOM**

### **MASTER BEDROOM**

3.95m x 3.82m (13' 0" x 12' 6") Pluss Dressing area and Ensuite