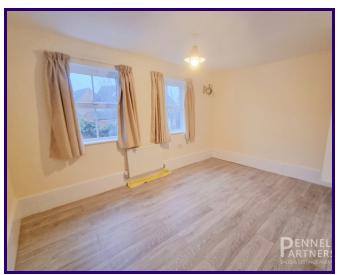

### **BEDROOM TWO**

3.95m x 3.53m (13' 0" x 11' 7")

# **BEDROOM THREE**

3.95m x 3.36m (13' 0" x 11' 0")