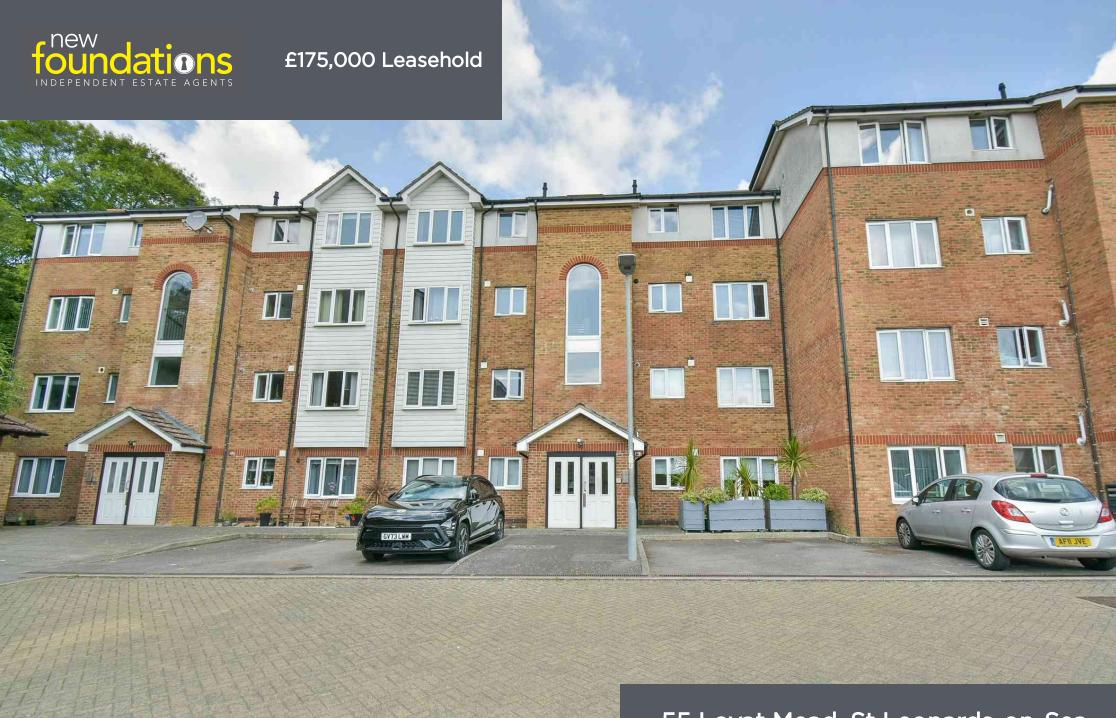

55 Lovat Mead, St Leonards-on-Sea, East Sussex TN38 8EH

#### PROPERTY DESCRIPTION

This 2 bedroom purpose built ground floor flat situated on the outskirts of St Leonards has been recently updated with a modern kitchen with appliances, modern bathroom, gas boiler and radiators, double glazing and parking space. EPC - C.

### **FEATURES**

- 2 Bedroom Ground Floor Flat
- Refitted Kitchen and Bathroom
- Gas Boiler and Radiators
- Double Glazed

- Exceptional Standard
- Car Park Space
- Viewing Advised To Fully Appreciate
   This Wonderful Home
- Council Tax Band A

### **Parking**

Allocated parking space.