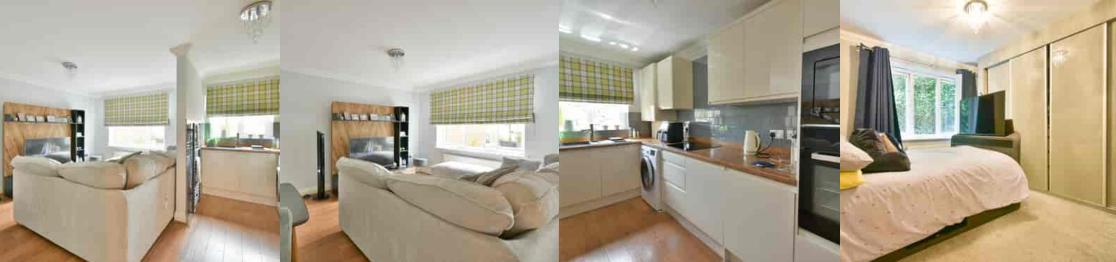

# Sitting Room

 $14' \ 9'' \ x \ 10' \ 3'' \ (4.50m \ x \ 3.12m)$  Double glazed window overlooking the front of the property with a southerly aspect, radiator, television point, wood effect flooring.

### Open Plan Kitchen

13' 10" x 5' 8" (4.22m x 1.73m) Newly refitted with single bowl sink unit with mixer tap with cupboards under, range of working surface with cupboards and drawers below, built-in four ring induction hub, built-in washing machine, tall storage units housing electric oven with built-in microwave over with storage above and below, further storage cupboard to one side, range of wall mounted cupboards, wall mounted concealed gas boiler, part tiled walls, ladder radiator, double glazed window to the front of the property with a southerly aspect, extractor fan.