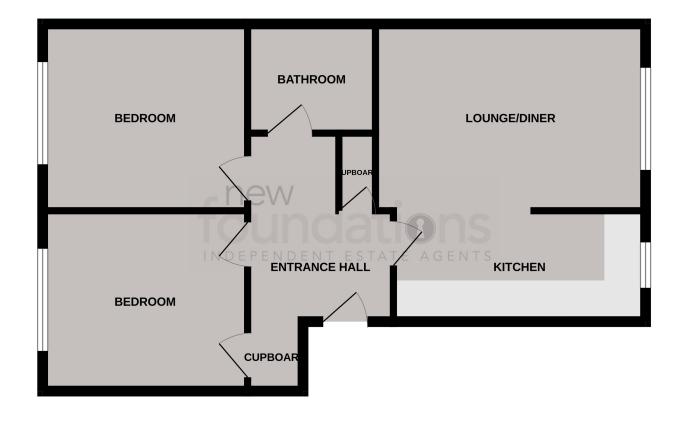

#### **ROOM DESCRIPTIONS**

#### **Entrance**

Communal front door with entry phone system leading to the entrance hall, private front door with security spy hole leading to private entrance hall, entry phone handset, recessed shelved storage area, radiator, large built-in storage cupboard with shelving.

# Sitting Room

 $14' \ 9'' \ x \ 10' \ 3'' \ (4.50m \ x \ 3.12m)$  Double glazed window overlooking the front of the property with a southerly aspect, radiator, television point, wood effect flooring.

### Open Plan Kitchen

13' 10" x 5' 8" (4.22m x 1.73m) Newly refitted with single bowl sink unit with mixer tap with cupboards under, range of working surface with cupboards and drawers below, built-in four ring induction hub, built-in washing machine, tall storage units housing electric oven with built-in microwave over with storage above and below, further storage cupboard to one side, range of wall mounted cupboards, wall mounted concealed gas boiler, part tiled walls, ladder radiator, double glazed window to the front of the property with a southerly aspect, extractor fan.

#### **Bedroom One**

11' 7" to rear of wardrobe x 10' 6" (3.53m x 3.20m) Double glazed window overlooking the rear of the property, radiator, two large double built-in wardrobes with shelving and hanging space.

### **Bedroom Two**

Double glazed window overlooking rear of the property, radiator, double built-in wardrobe.

### Re-Fitted Bathroom

P shaped bath with mixer tap and independent shower attachment over with glass screen, built-in wash basin with mixer tap with cupboard under, low level WC with concealed cistern, fitted mirror, extractor fan, tiled walls, heated towel rail.

# **GROUND FLOOR**

Whilst every attempt has been made to ensure the accuracy of the floorplan contained here, measurements of doors, windows, rooms and any other items are approximate and no responsibility is taken for any error, omission or mis-statement. This plan is for illustrative purposes only and should be used as such by any prospective purchaser. The services, systems and appliances shown have not been tested and no guarantee as to their operability or efficiency can be given.