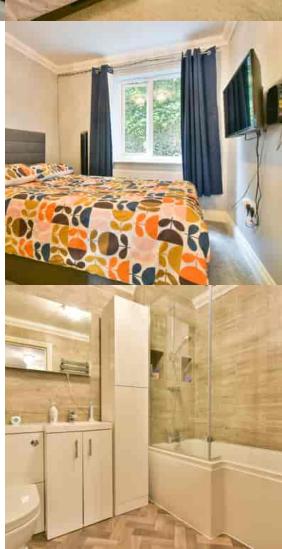

#### **Bedroom One**

11' 7" to rear of wardrobe x 10' 6" (3.53m x 3.20m) Double glazed window overlooking the rear of the property, radiator, two large double built-in wardrobes with shelving and hanging space.

### **Bedroom Two**

Double glazed window overlooking rear of the property, radiator, double built-in wardrobe.

### Re-Fitted Bathroom

P shaped bath with mixer tap and independent shower attachment over with glass screen, built-in wash basin with mixer tap with cupboard under, low level WC with concealed cistern, fitted mirror, extractor fan, tiled walls, heated towel rail.