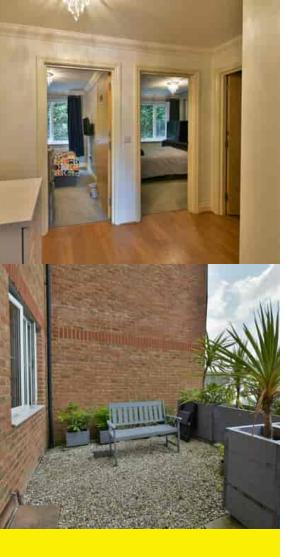

#### **Entrance**

Communal front door with entry phone system leading to the entrance hall, private front door with security spy hole leading to private entrance hall, entry phone handset, recessed shelved storage area, radiator, large built-in storage cupboard with shelving.

#### **Bedroom One**

11' 7" to rear of wardrobe x 10' 6" (3.53m x 3.20m) Double glazed window overlooking the rear of the property, radiator, two large double built-in wardrobes with shelving and hanging space.

### **Bedroom Two**

Double glazed window overlooking rear of the property, radiator, double built-in wardrobe.