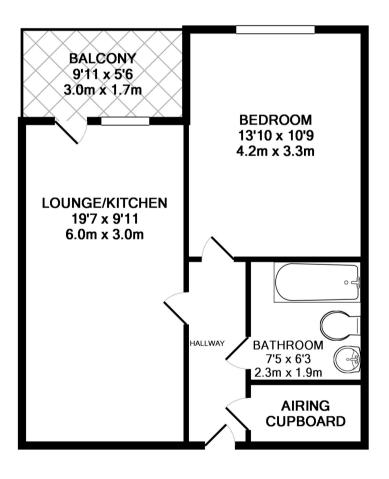

The apartment benefits from a large double bedroom, house bathroom, spacious open plan kitchen / lounge and a balcony over looking the city.

Gateway is on the junction of East Street, benefiting from an on site gym, local store and under ground parking.

## TOTAL APPROX. FLOOR AREA 463 SQ.FT. (43.1 SQ.M.)

Whilst every attempt has been made to ensure the accuracy of the floor plan contained here, measureme of doors, windows, rooms and any other items are approximate and no responsibility is taken for any err omission, or mis-statement. This plan is for illustrative purposes only and should be used as such by an prospective purchaser. The services, systems and appliances shown have not been tested and no guarar as to their operability or efficiency can be given Made with Metropix ©2018