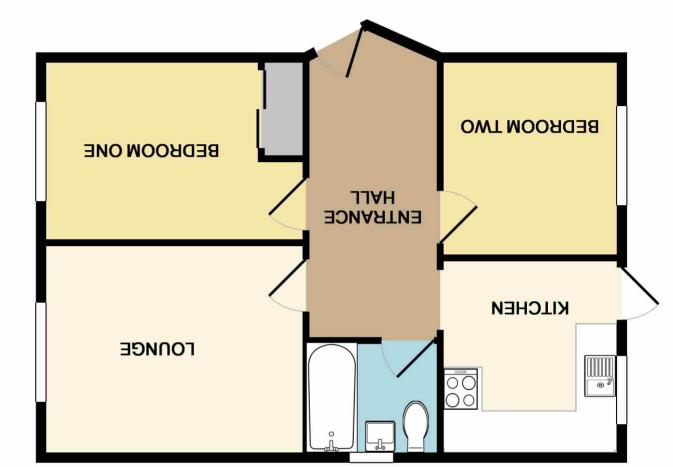

#### **LIVING ROOM**

12' 9" x 10' 3" (3.89m x 3.12m)

#### **KITCHEN**

9' 6" x 8' 8" (2.90m x 2.64m)

#### **BEDROOM ONE**

12' 8" x 8' 10" (3.86m x 2.69m)

#### **BEDROOM TWO**

11' 0" x 9' 7" (3.35m x 2.92m)

#### **BATHROOM**

6' 5" x 5' 7" (1.96m x 1.70m)