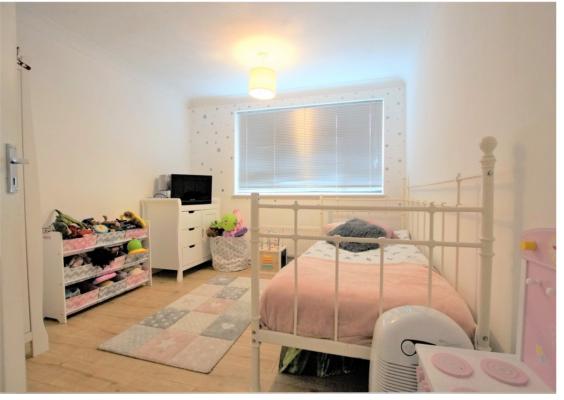

#### **BEDROOM ONE**

12' 8" x 8' 10" (3.86m x 2.69m)

#### **BEDROOM TWO**

11' 0" x 9' 7" (3.35m x 2.92m)