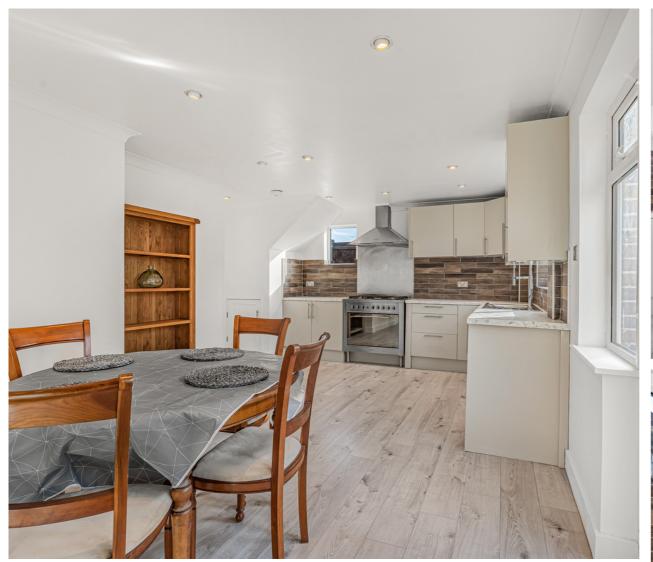

## 5 Thickthorne Lane, Staines-upon-Thames, Surrey. TW18 1LU.

4 Bedroom Semi-Detached House - £575,000 Freehold

STUNNING FOUR BEDROOM SEMI-DETACHED PROPERTY SITUATED ALONG THIS POPULAR ROAD IDEALLY LOCATED FOR EASY ACESS TO STAINES TOWN CENTRE, LOCAL SHOPS & SCHOOLS. The property has been extensively updated by the current owner and benefits from a luxury kitchen/diner, spacious lounge, four well-proportioned bedrooms, luxury bathroom suite, large secluded rear garden with brick-built outbuilding and off-street parking. No Onward Chain. Viewings Highly Recommended!

### **Key Features**

LUXURY KITCHEN & BATHROOM
POPULAR LOCATION WITH EASY ACCESS TO LOCAL SHOPS & SCHOOLS
NO ONWARD CHAIN
LARGE SECLUDED REAR GARDEN WITH BRICK OUTBUILDING
FOUR WELL-PROPORTIONED BEDROOMS