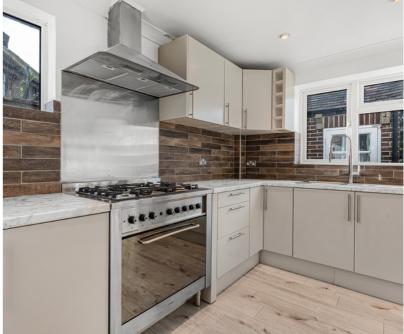

## 5 Thickthorne Lane, Staines-upon-Thames, Surrey. TW18 1LU.

4 Bedroom Semi-Detached House - £575,000 Freehold

STUNNING FOUR BEDROOM SEMI-DETACHED PROPERTY SITUATED ALONG THIS POPULAR ROAD IDEALLY LOCATED FOR EASY ACESS TO STAINES TOWN CENTRE, LOCAL SHOPS & SCHOOLS. The property has been extensively updated by the current owner and benefits from a luxury kitchen/diner, spacious lounge, four well-proportioned bedrooms, luxury bathroom suite, large secluded rear garden with brick-built outbuilding and off-street parking. No Onward Chain. Viewings Highly Recommended!

### **Key Features**

LUXURY KITCHEN & BATHROOM
POPULAR LOCATION WITH EASY ACCESS TO LOCAL SHOPS & SCHOOLS
NO ONWARD CHAIN
LARGE SECLUDED REAR GARDEN WITH BRICK OUTBUILDING
FOUR WELL-PROPORTIONED BEDROOMS