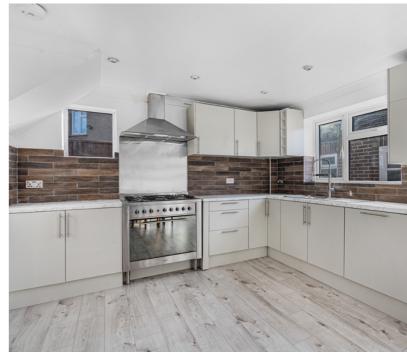

## 5 Thickthorne Lane, Staines-upon-Thames, Surrey. TW18 1LU.

4 Bedroom Semi-Detached House - £575,000 Freehold

STUNNING FOUR BEDROOM SEMI-DETACHED PROPERTY SITUATED ALONG THIS POPULAR ROAD IDEALLY LOCATED FOR EASY ACESS TO STAINES TOWN CENTRE, LOCAL SHOPS & SCHOOLS. The property has been extensively updated by the current owner and benefits from a luxury kitchen/diner, spacious lounge, four well-proportioned bedrooms, luxury bathroom suite, large secluded rear garden with brick-built outbuilding and off-street parking. No Onward Chain. Viewings Highly Recommended!

### **Key Features**

LUXURY KITCHEN & BATHROOM
POPULAR LOCATION WITH EASY ACCESS TO LOCAL SHOPS & SCHOOLS
NO ONWARD CHAIN
LARGE SECLUDED REAR GARDEN WITH BRICK OUTBUILDING
FOUR WELL-PROPORTIONED BEDROOMS