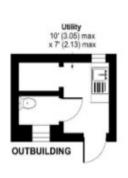

#### Thickthorne Lane, Staines-upon-Thames, TW18

Approximate Area = 1172 sq ft / 108.8 sq m Limited Use Area(s) = 67 sq ft / 6.2 sq m Outbuilding = 70 sq ft / 6.5 sq m Total = 1309 sq ft / 121.5 sq m

For identification only - Not to scale