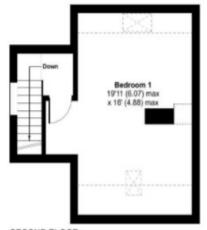

#### Thickthorne Lane, Staines-upon-Thames, TW18

Approximate Area = 1172 sq ft / 108.8 sq m Limited Use Area(s) = 67 sq ft / 6.2 sq m Outbuilding = 70 sq ft / 6.5 sq m Total = 1309 sq ft / 121.5 sq m

For identification only - Not to scale