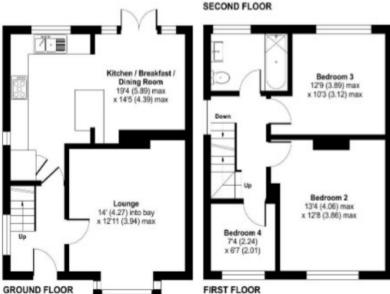

#### Thickthorne Lane, Staines-upon-Thames, TW18

Approximate Area = 1172 sq ft / 108.8 sq m Limited Use Area(s) = 67 sq ft / 6.2 sq m Outbuilding = 70 sq ft / 6.5 sq m Total = 1309 sq ft / 121.5 sq m

For identification only - Not to scale