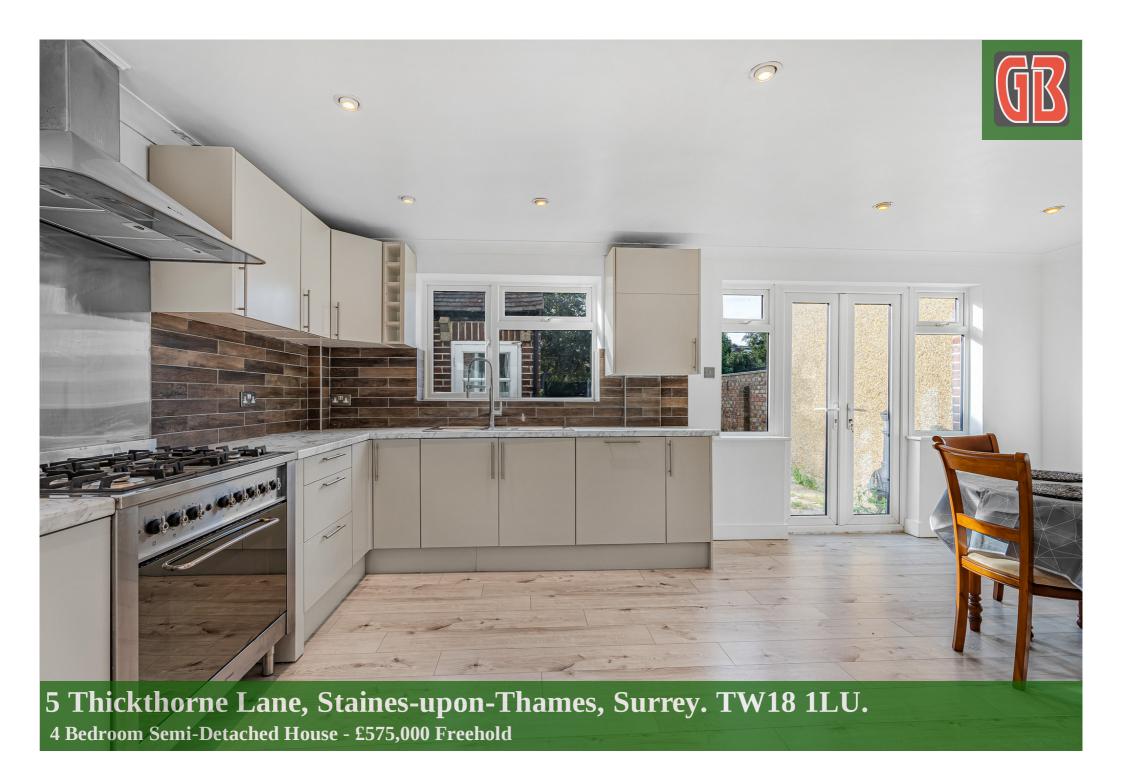

## 5 Thickthorne Lane, Staines-upon-Thames, Surrey. TW18 1LU.

4 Bedroom Semi-Detached House - £575,000 Freehold

STUNNING FOUR BEDROOM SEMI-DETACHED PROPERTY SITUATED ALONG THIS POPULAR ROAD IDEALLY LOCATED FOR EASY ACESS TO STAINES TOWN CENTRE, LOCAL SHOPS & SCHOOLS. The property has been extensively updated by the current owner and benefits from a luxury kitchen/diner, spacious lounge, four well-proportioned bedrooms, luxury bathroom suite, large secluded rear garden with brick-built outbuilding and off-street parking. No Onward Chain. Viewings Highly Recommended!

### **Key Features**

LUXURY KITCHEN & BATHROOM
POPULAR LOCATION WITH EASY ACCESS TO LOCAL SHOPS & SCHOOLS
NO ONWARD CHAIN
LARGE SECLUDED REAR GARDEN WITH BRICK OUTBUILDING
FOUR WELL-PROPORTIONED BEDROOMS