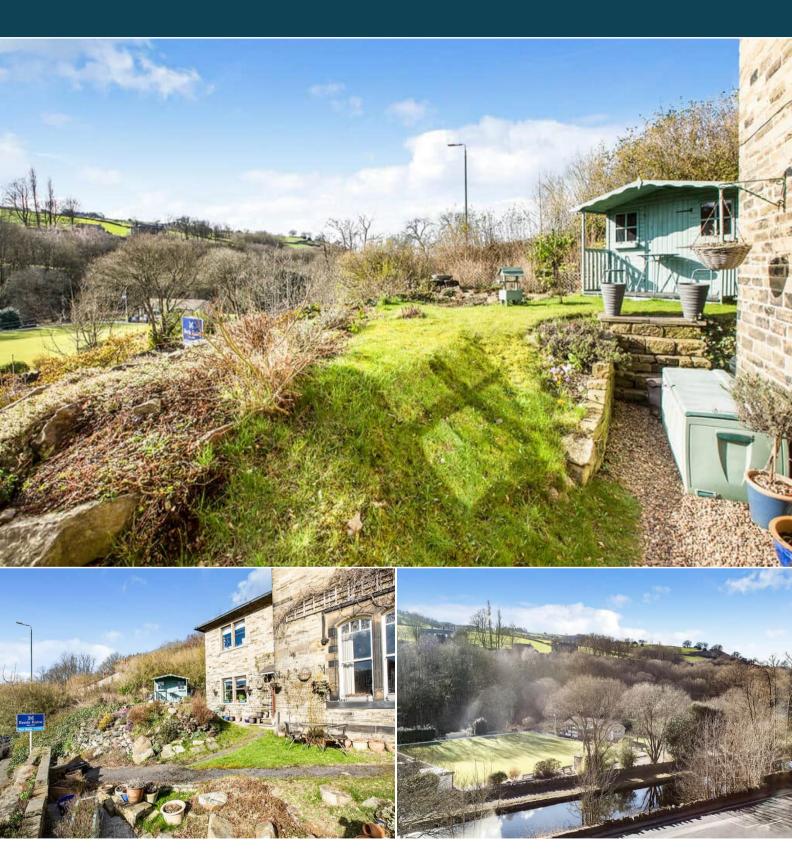

## Burnley Road Halifax

Bettermove are proud to present this 3 bedroom semi-detached house in Luddenden Foot, Halifax available with no forward chain.

The property benefits from double glazing, gas central heating throughout and has ample parking available on street nearby. The council tax band is C.

The interior of this beautifully presented property comprises a spacious living room, additional reception room and fitted kitchen on the ground floor. The first floor consists of 3 bedrooms and the family bathroom. The exterior boasts a private rear garden, perfect for enjoying the summer months.

Located in the small village of Luddenden Foot, Halifax, the property is close to a range of amenities, including shops, supermarkets, restaurants and pubs in nearby villages. Excellent transport connections can be found from Sowerby Bridge Train Station, the M62 and many local buses.