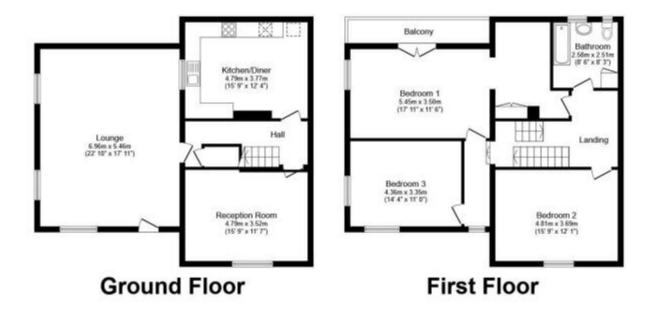

Total floor area 168.2 sq.m. (1,811 sq.ft.) approx

This floor plan is for illustrative purposes only. It is not drawn to scale. Any measurements, floor areas (including any total floor area), openings and orientation are approximate. No details are guaranteed, they cannot be relied upon for any purpose and they do not form part of any agreement. No liability is taken for any error, omission or misstatement. A party must rely upon its own inspection(s). Plan produced for Reed Rains. Powered by www.focalagent.com