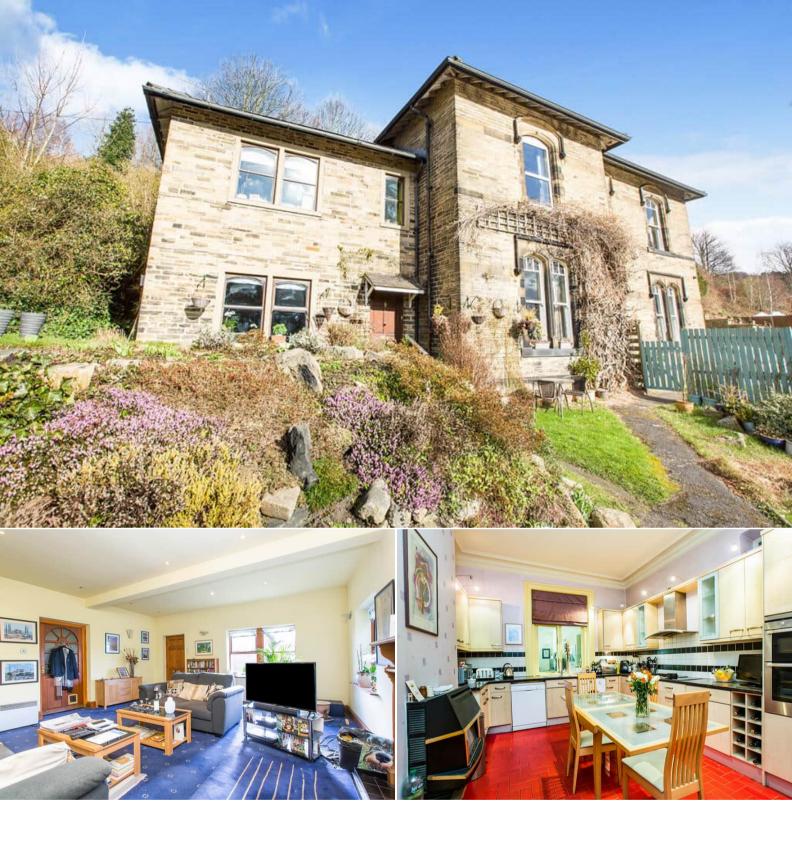

## Burnley Road Halifax

Bettermove are proud to present this 3 bedroom semi-detached house in Luddenden Foot, Halifax available with no forward chain.

The property benefits from double glazing, gas central heating throughout and has ample parking available on street nearby. The council tax band is C.

The interior of this beautifully presented property comprises a spacious living room, additional reception room and fitted kitchen on the ground floor. The first floor consists of 3 bedrooms and the family bathroom. The exterior boasts a private rear garden, perfect for enjoying the summer months.

Located in the small village of Luddenden Foot, Halifax, the property is close to a range of amenities, including shops, supermarkets, restaurants and pubs in nearby villages. Excellent transport connections can be found from Sowerby Bridge Train Station, the M62 and many local buses.