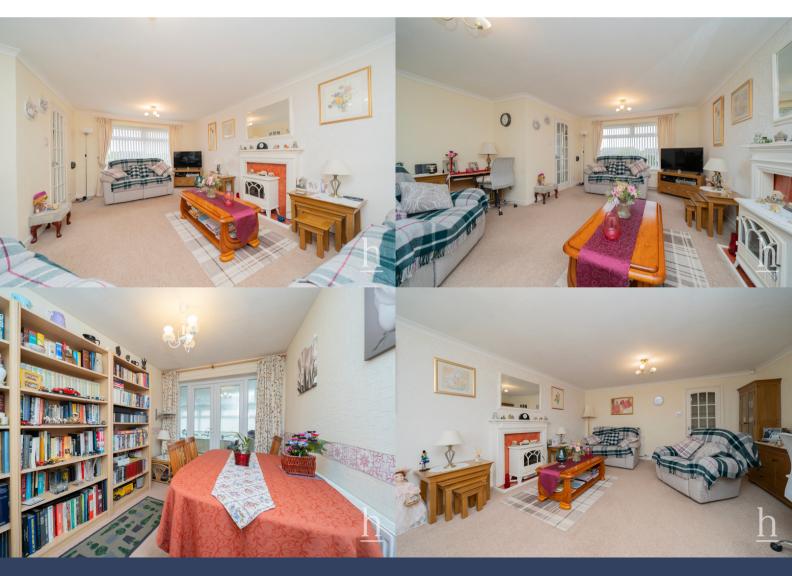

# Lounge

15' 0" x 19' 2" (4.57m x 5.84m)

#### Bedroom

8' 0" x 11' 5" (2.44m x 3.48m)

**Conservatory** 16' 10" x 9' 4" (5.13m x 2.84m)

Ground Floor Garage

All measurements are approximate and for display purposes only.