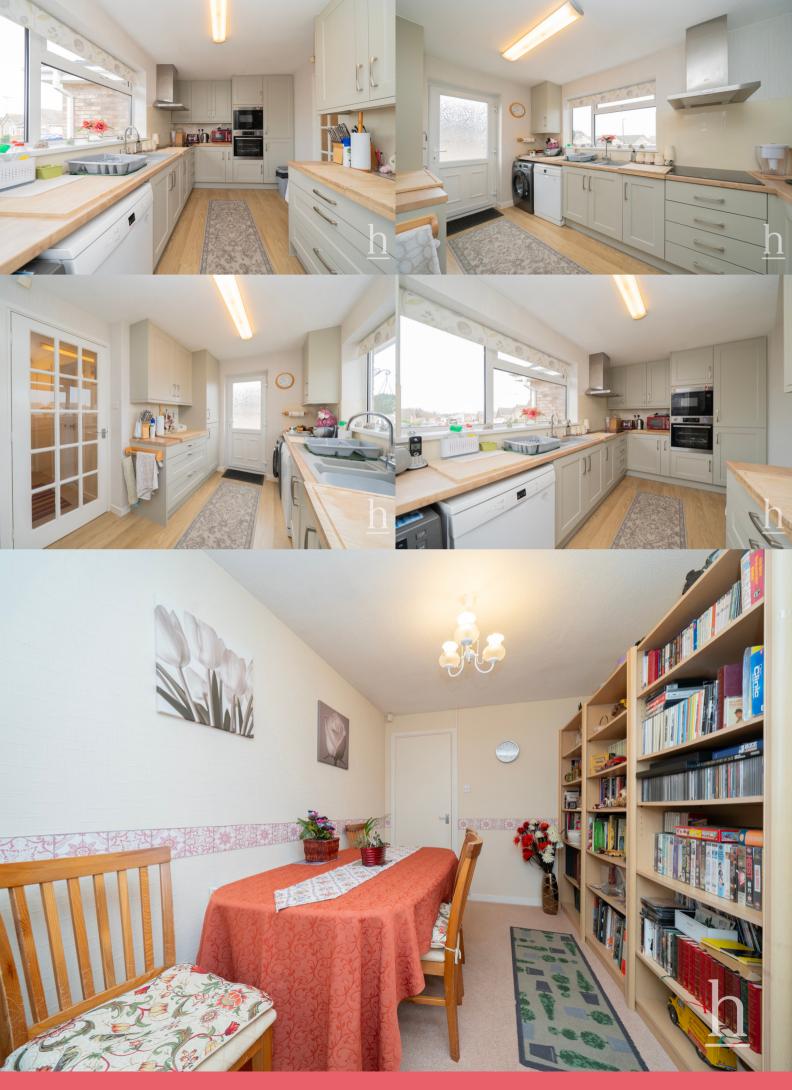

### Kitchen

13' 0" x 11' 6" (3.96m x 3.51m)

#### Bedroom

8' 0" x 11' 5" (2.44m x 3.48m)

**Conservatory** 16' 10" x 9' 4" (5.13m x 2.84m)

Ground Floor Garage

All measurements are approximate and for display purposes only.