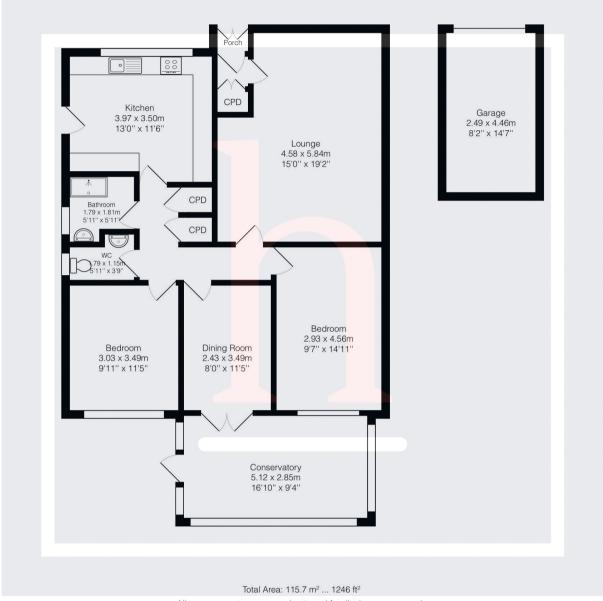

# **Ground Floor**

### Kitchen

13' 0" x 11' 6" (3.96m x 3.51m)

## Bathroom

5' 11" x 5' 11" (1.80m x 1.80m)

## WC

# Lounge

15' 0" x 19' 2" (4.57m x 5.84m)

# Bedroom

9' 7" x 14' 11" (2.92m x 4.55m)

### Bedroom

9' 11" x 11' 5" (3.02m x 3.48m)

#### Bedroom

8' 0" x 11' 5" (2.44m x 3.48m)

**Conservatory** 16' 10" x 9' 4" (5.13m x 2.84m)

Ground Floor Garage

All measurements are approximate and for display purposes only.