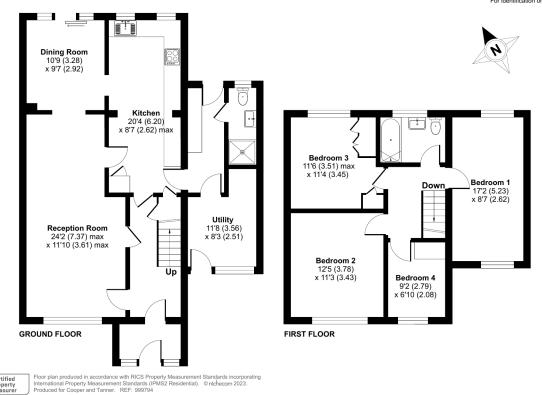

#### Westover, Frome, BA11

Approximate Area = 1480 sq ft / 137.4 sq m For identification only - Not to scale