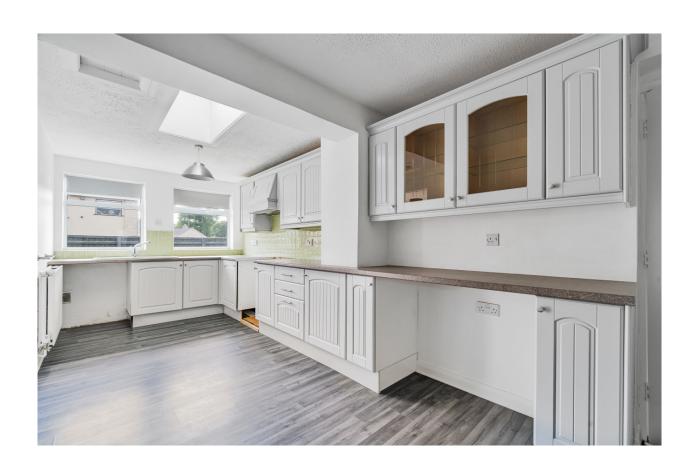

On the ground floor there is an entrance porch leading through to the entrance hall. There is a very spacious reception room to the front of the house with access leading through a set of double doors to the formal dining area which enjoys doors onto the gardens and through to the kitchen, a perfect arrangement for entertaining and for family living. The kitchen is a wonderful size and full of natural light.