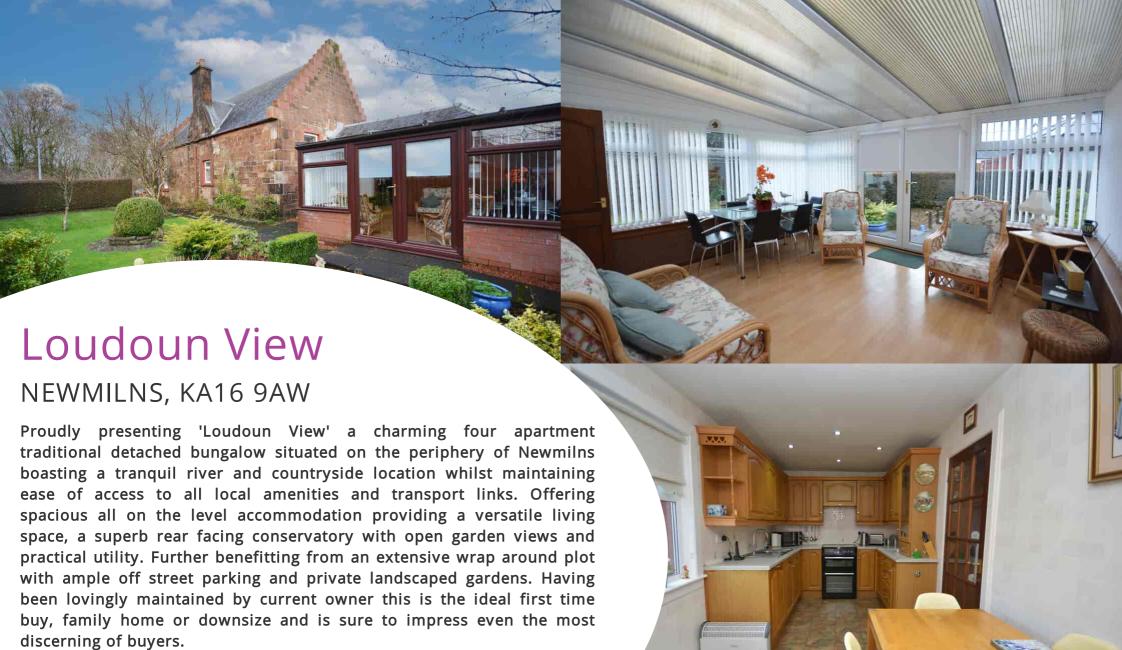

## Kitchen/Dining Room

5.15m x 2.27m (16' 11" x 7' 5") Fully fitted dining sized kitchen complete with ample wall and base storage units, complimentary work surface, plumbing and space for a cooker, fridge, stainless steel sink and drainer, neutral decor, tiled splashback, tiled flooring, double glazed window to the side and a door leading to the conservatory.

## Conservatory

4.45m x 3.85m (14' 7" x 12' 8") Stunning rear facing conservatory offering additional living space, fully double glazed to all aspects providing open garden outlooks, neutral decor and laminate flooring.