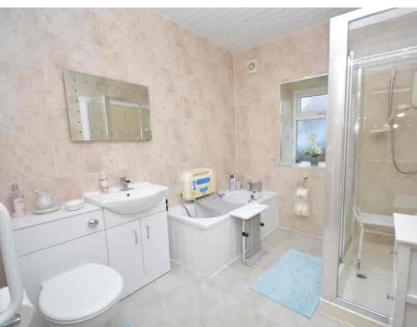

#### Bathroom

 $3.10 \,\mathrm{m} \times 2.28 \,\mathrm{m}$  (10' 2" x 7' 6") Completing the accommodation is the family bathroom comprising of a wash hand basin and wc combination unit, bath, shower cubicle, wet wall finish, chrome heated towel rail, vinyl flooring ad a double glazed opaque window to the side.