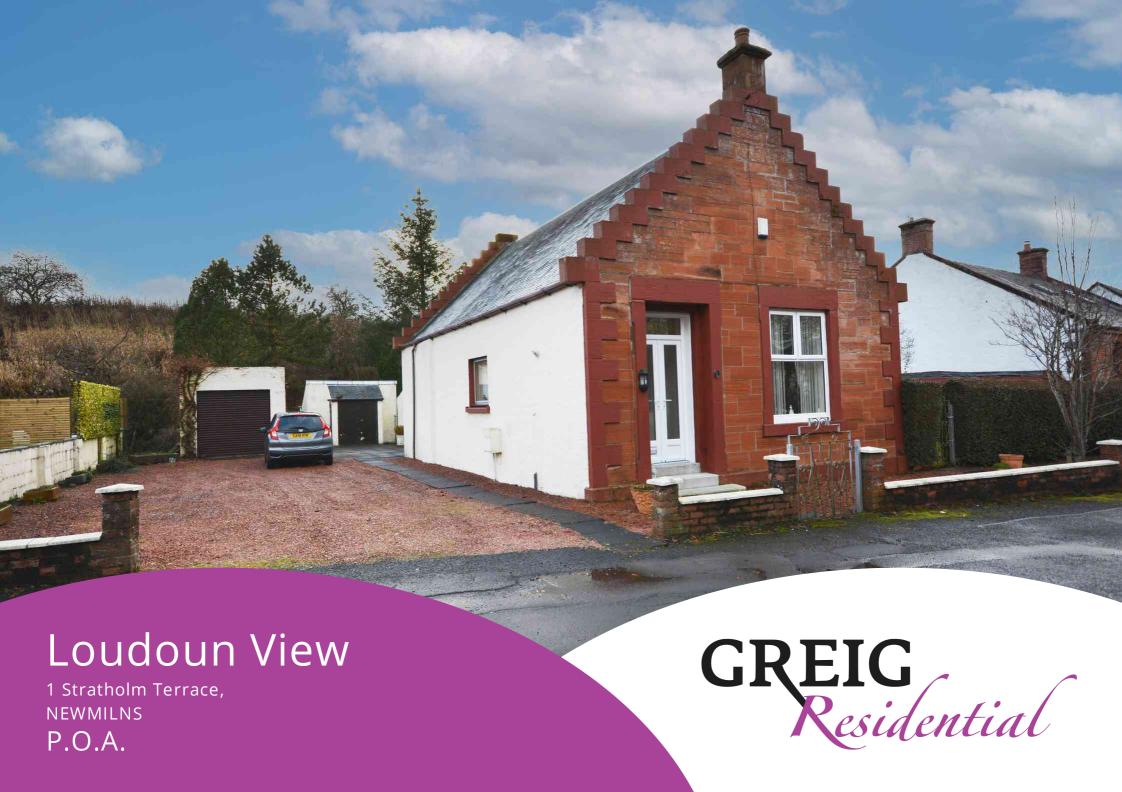

#### Porch

1.21m x 0.58m (4' 0" x 1' 11") Access is given via a double outer UVPC doors to the welcoming entrance hallway offering a fitted carpet a door access to the hallway.

## Hallway

4.99m x 1.98m x 2.36m(16' 4" x 6' 6" x 7'9") The spacious hallway boasts soft neutral decor, three practical storage cupboards, and fitted carpet. The hallway offers access to the lounge, sitting room bedroom and bathroom.

## Lounge/Bedroom

 $4.60 \, \mathrm{m} \, \mathrm{x} \, 4.10 \, \mathrm{m} \, (15' \, 1'' \, \mathrm{x} \, 13' \, 5'')$  Generously proportioned main apartment, currently utilised as a lounge this spacious apartment could make a superb double bedroom offering soft neutral decor, feature electric fire set within a decorative wood surround, fitted carpet and a double glazed w