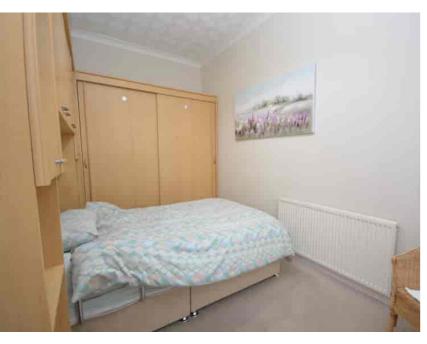

## Lounge/Bedroom

 $4.60 \, \mathrm{m} \, \mathrm{x} \, 4.10 \, \mathrm{m} \, (15' \, 1'' \, \mathrm{x} \, 13' \, 5'')$  Generously proportioned main apartment, currently utilised as a lounge this spacious apartment could make a superb double bedroom offering soft neutral decor, feature electric fire set within a decorative wood surround, fitted carpet and a double glazed window to the front.

#### Bedroom

 $4.45 \text{m} \times 2.39 \text{m}$  (14' 7" x 7' 10") A generous double bedroom with neutral decor, fitted bedroom furniture, fitted carpet and a double glazed window to the rear.