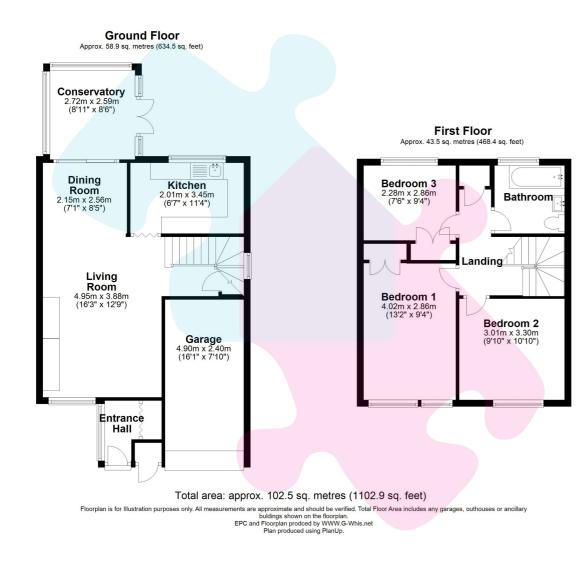

Accommodation comprises three bedrooms, a lounge/diner, conservatory and kitchen. Further benefits include a family bathroom, entrance porch and integral single garage. The property has a sunny aspect rear garden with side access and to the front of the house there is a driveway offering parking for two vehicles.