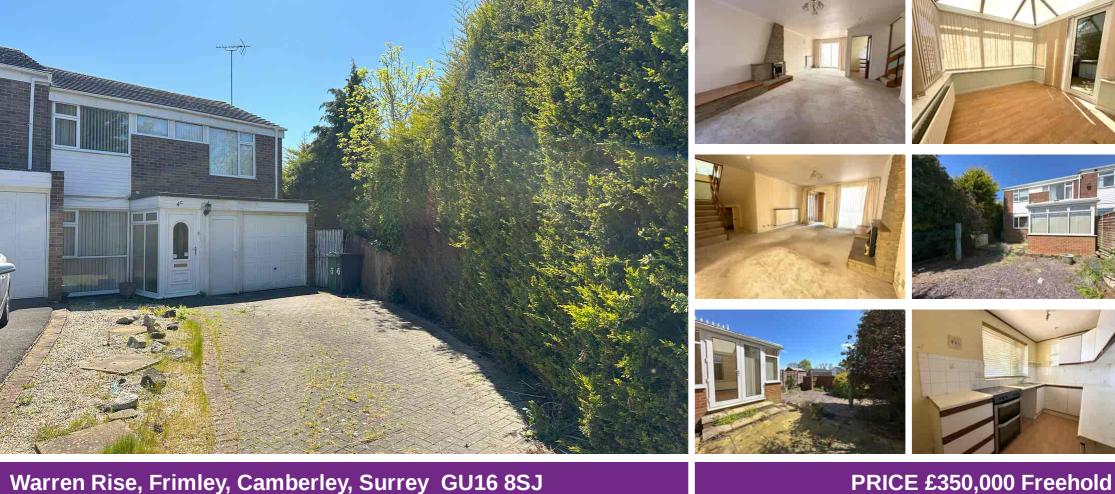

## Warren Rise, Frimley, Camberley, Surrey GU16 8SJ

\*NO ONWARD CHAIN\* Jigsaw Estates are pleased to present to the market this end of terrace property which requires full refurbishment throughout and is situated at the end of a quiet cul-de-sac in a popular residential development in Frimley.

Accommodation comprises three bedrooms, a lounge/diner, conservatory and kitchen. Further benefits include a family bathroom, entrance porch and integral single garage. The property has a sunny aspect rear garden with side access and to the front of the house there is a driveway offering parking for two vehicles.

Jigsaw Estates Limited

COUNCIL TAX BAND -D

Mis-descriptions Act: We wish to inform prospective purchasers that we have not carried out a detailed survey or

- NO ONWARD CHAIN
- REQUIRES MODERNISATION
- THREE BEDROOMS
- CONSERVATORY
- CLOSE TO LOCAL SCHOOLS
- CUL-DE-SAC
- DRIVEWAY & GARAGE
- LOUNGE/DINER
  - SUNNY ASPECT REAR GARDEN