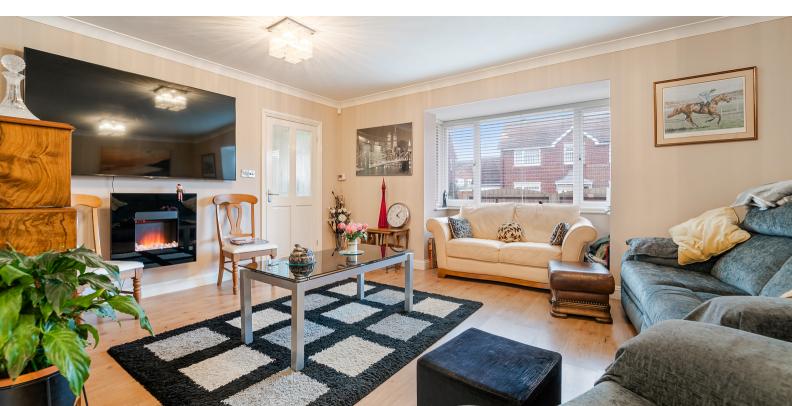

#### Living Room -

UPVC Double glazed box bay window to front, coved ceiling, TV Point, laminate flooring, under floor heating, wood & glass doors into;