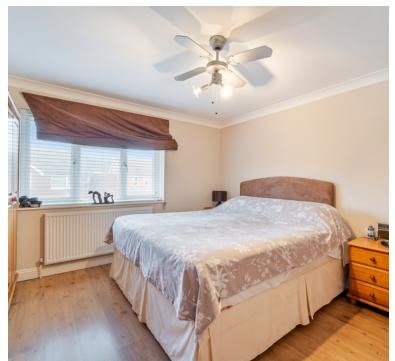

#### Primary Bedroom

UPVC Double glazed window to front, coved ceiling, radiator, laminate flooring, door to;