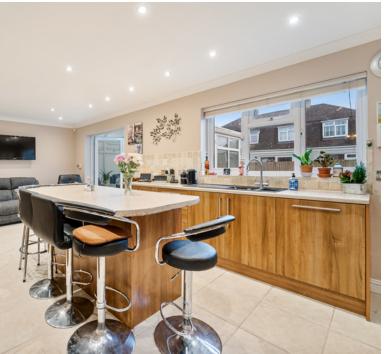

#### Kitchen/Dining Room -

The heart of the home with ample space for a dining room table & chairs plus a fabulous centrally located island/breakfast area. Range of wall and base units with work surface over and tiled splash back, one and half bowl sink and drainer, gas hob with extractor over, eye level electric oven and grill, integrated fridge freezer and dishwasher, tiled flooring, under-floor heating,, UPVC Double glazed window to rear, coved ceiling. twin doors to Conservatory and door to;