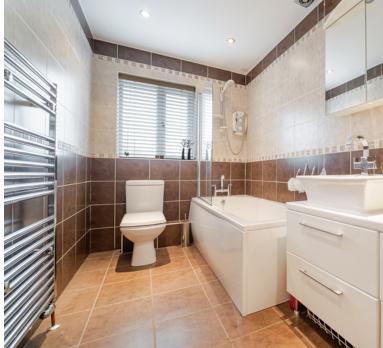

#### Bathroom -

UPVC Double glazed window to rear, fully tiled walls and floor, white suite comprises of panel bath with electric shower over, low level W/C, wash hand basin set into vanity unit, heated towel rail, extractor fan.