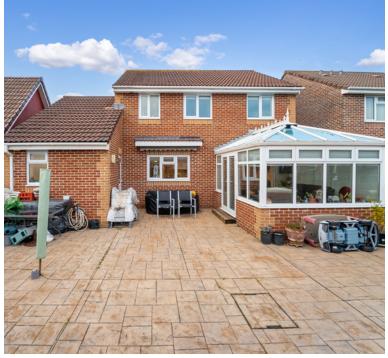

Outside to the rear a good size rear garden mostly laid to pressed concrete for low maintenance. To the front a driveway leading to the garage offering parking for at least two vehicles.

This fabulous family home is sure to attract much attention & we recommend an early viewing in order to fully appreciate all this super property has to offer inside & out.

#### Integral Garage

Up & over door which has been temporarily sealed for weatherproofing. Power & light, useful loft area. Internal door to Utility room.

Rear Garden - Sunny mostly south facing low maintenance with pressed concrete patio covering the majority of the garden & fully enclosed by fencing and wall. Outside tap.

Front Garden - Laid to pressed concrete with off road parking for two vehicles.