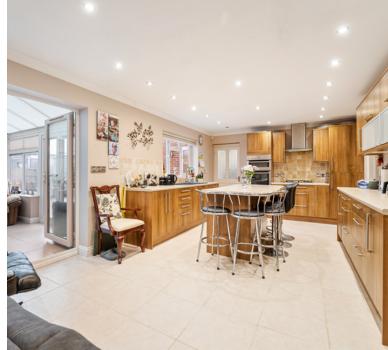

#### Kitchen/Dining Room -

The heart of the home with ample space for a dining room table & chairs plus a fabulous centrally located island/breakfast area. Range of wall and base units with work surface over and tiled splash back, one and half bowl sink and drainer, gas hob with extractor over, eye level electric oven and grill, integrated fridge freezer and dishwasher, tiled flooring, under-floor heating,, UPVC Double glazed window to rear, coved ceiling. twin doors to Conservatory and door to;

#### Conservatory -

UPVC Double glazed and brick construction, glass roof, TV Point, tiled floor, under floor heating, French doors to rear.