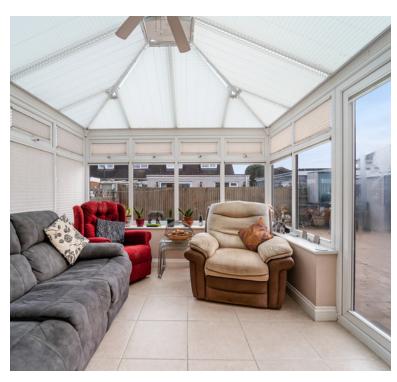

#### Conservatory -

UPVC Double glazed and brick construction, glass roof, TV Point, tiled floor, under floor heating, French doors to rear.