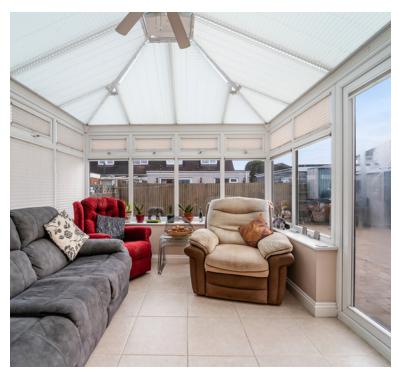

#### Conservatory -

UPVC Double glazed and brick construction, glass roof, TV Point, tiled floor, under floor heating, French doors to rear.