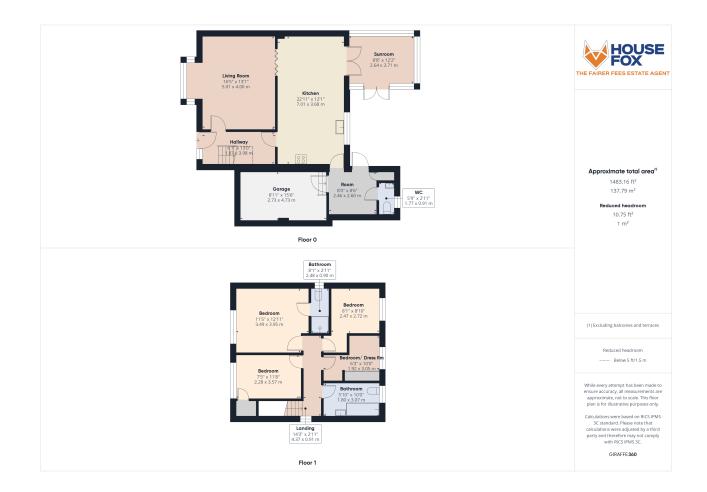

## **ROOM DESCRIPTIONS**

# **Ground Floor**

#### Entrance Hall -

UPVC Double glazed entrance door and side window, alarm panel, consumer unit, under stairs storage, laminate flooring, under floor heating, stairs to first floor, doors off.

#### Living Room -

UPVC Double glazed box bay window to front, coved ceiling, TV Point, laminate flooring, under floor heating, wood & glass doors into;

#### Kitchen/Dining Room -

The heart of the home with ample space for a dining room table & chairs plus a fabulous centrally located island/breakfast area. Range of wall and base units with work surface over and tiled splash back, one and half bowl sink and drainer, gas hob with extractor over, eye level electric oven and grill, integrated fridge freezer and dishwasher, tiled flooring, under-floor heating,, UPVC Double glazed window to rear, coved ceiling. twin doors to Conservatory and door to;

#### Utility -

UPVC Double glazed door to rear garden, wall mounted boiler, range of wall and base units with work surface over, space for washing machine, under-floor heating, storage cupboard, personal door to Garage, door to;

#### Cloakroom -

UPVC Double glazed window to rear, low level W/C, wash hand basin set into vanity unit, fully tiled walls and floor, under-floor heating.

#### Conservatory -

UPVC Double glazed and brick construction, glass roof, TV Point, tiled floor, under floor heating, French doors to rear.

## **First Floor**

From the Hall - Stairs To First Floor Landing - small UPVC Double glazed window to side, access to loft, doors off to all principle rooms.

#### Primary Bedroom

UPVC Double glazed window to front, coved ceiling, radiator, laminate flooring, door to;

#### En-Suite -

UPVC Double glazed window to side, fully tiled walls, shower cubicle with hot water shower, wash hand basin set into vanity unit, low level W/C, heated towel rail.

Bedroom Two -

UPVC Double glazed window to front, radiator, useful over-stairs storage cupboard, TV Point.

Bedroom Three -

UPVC Double glazed window to rear, radiator, laminate flooring.

Bedroom Four (Currently Used As A Dressing Room) UPVC Double glazed window to rear, laminate flooring, radiator, range of built in wardrobes.

#### Bathroom -

UPVC Double glazed window to rear, fully tiled walls and floor, white suite comprises of panel bath with electric shower over, low level W/C, wash hand basin set into vanity unit, heated towel rail, extractor fan.

# Garage & Gardens

#### Integral Garage

Up & over door which has been temporarily sealed for weatherproofing. Power & light, useful loft area. Internal door to Utility room.

Rear Garden - Sunny mostly south facing low maintenance with pressed concrete patio covering the majority of the garden & fully enclosed by fencing and wall. Outside tap.

## **Agents Note**

All approximate room measurements are shown on the attached floorplan.

PLEASE NOTE - These particulars, whilst believed to be accurate, are set out as a general outline only for guidance and do not constitute any part of an offer or contract. Intending purchasers should not rely on them as statements of representation of fact, but must satisfy themselves by inspection or otherwise as to their accuracy. No person in this firms employment has the authority to make or give any representation or warranty in respect of the property