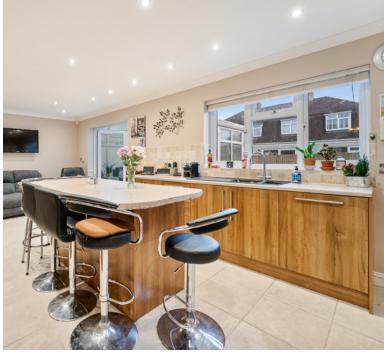

#### Kitchen/Dining Room -

The heart of the home with ample space for a dining room table & chairs plus a fabulous centrally located island/breakfast area. Range of wall and base units with work surface over and tiled splash back, one and half bowl sink and drainer, gas hob with extractor over, eye level electric oven and grill, integrated fridge freezer and dishwasher, tiled flooring, under-floor heating,, UPVC Double glazed window to rear, coved ceiling. twin doors to Conservatory and door to;