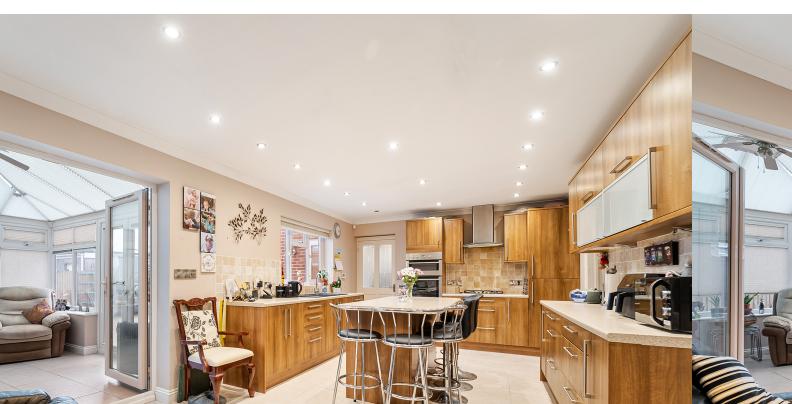

#### Kitchen/Dining Room -

The heart of the home with ample space for a dining room table & chairs plus a fabulous centrally located island/breakfast area. Range of wall and base units with work surface over and tiled splash back, one and half bowl sink and drainer, gas hob with extractor over, eye level electric oven and grill, integrated fridge freezer and dishwasher, tiled flooring, under-floor heating,, UPVC Double glazed window to rear, coved ceiling. twin doors to Conservatory and door to;

#### Conservatory -

UPVC Double glazed and brick construction, glass roof, TV Point, tiled floor, under floor heating, French doors to rear.