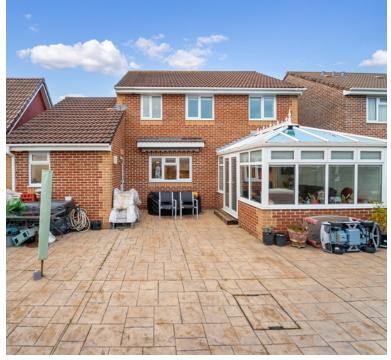

Outside to the rear a good size rear garden mostly laid to pressed concrete for low maintenance. To the front a driveway leading to the garage offering parking for at least two vehicles.

This fabulous family home is sure to attract much attention & we recommend an early viewing in order to fully appreciate all this super property has to offer inside & out.

#### Integral Garage

Up & over door which has been temporarily sealed for weatherproofing. Power & light, useful loft area. Internal door to Utility room.

Rear Garden - Sunny mostly south facing low maintenance with pressed concrete patio covering the majority of the garden & fully enclosed by fencing and wall. Outside tap.

Front Garden - Laid to pressed concrete with off road parking for two vehicles.