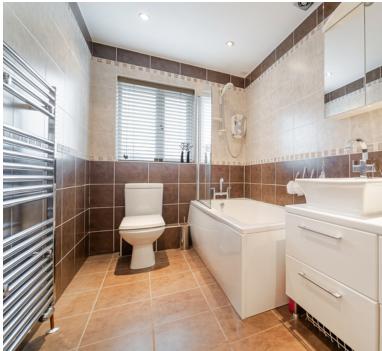

#### Bathroom -

UPVC Double glazed window to rear, fully tiled walls and floor, white suite comprises of panel bath with electric shower over, low level W/C, wash hand basin set into vanity unit, heated towel rail, extractor fan.