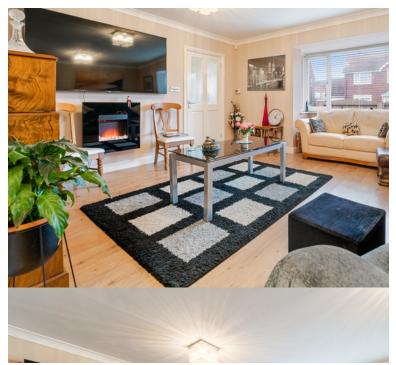

#### Living Room -

UPVC Double glazed box bay window to front, coved ceiling, TV Point, laminate flooring, under floor heating, wood & glass doors into;