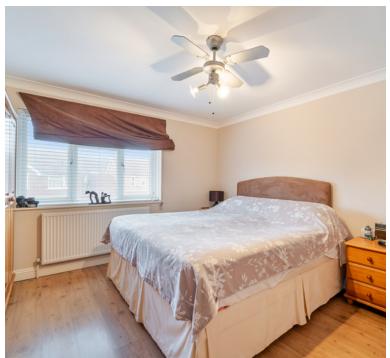

#### Primary Bedroom

UPVC Double glazed window to front, coved ceiling, radiator, laminate flooring, door to;