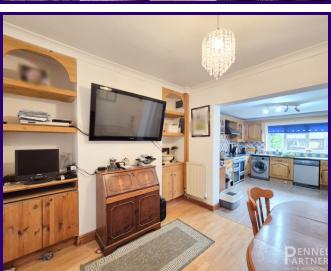

#### **DINING ROOM**

3.51m x 2.90m (11' 6" x 9' 6") Open to kitchen

## **KITCHEN**

3.76m x 3.77m (12' 4" x 12' 4")