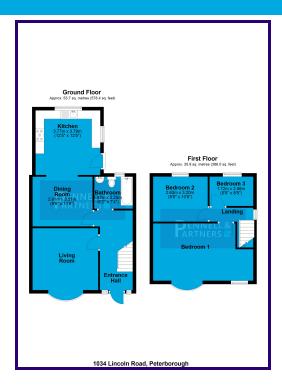

## **ENTRANCE HALL**

1.92m x 4.32m (6' 4" x 14' 2")

# **LOUNGE**

3.84m x 3.63m (12' 7" x 11' 11") Plus bay window

#### **DINING ROOM**

3.51m x 2.90m (11' 6" x 9' 6") Open to kitchen

## **KITCHEN**

3.76m x 3.77m (12' 4" x 12' 4")

## **BATHROOM**

# FIRST FLOOR

## **MASTER BEDROOM**

5.22m x 3.36m (17' 2" x 11' 0")

### **BEDROOM TWO**

3.19m x 2.83m (10' 6" x 9' 3")

### **BEDROOM THREE**

2.17m x 2.46m (7' 1" x 8' 1")