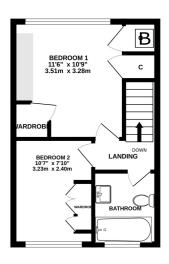

Upstairs are two double bedrooms, the principle bedroom benefitting from ample storage in the form of wardrobes, overbed cupboards and bedside units. The bathroom has a bath with shower over. The rear garden has artificial lawn for ease of maintenance. To complete the picture, there is a driveway to the front for two vehicles. Beautiful property, must be viewed.

1ST FLOOR 315 sq.ft. (29.3 sq.m.) approx.

#### TOTAL FLOOR AREA: 724 sq.ft. (67.2 sq.m.) approx.

Whilst every attempt has been made to ensure the accuracy of the floorplan contained here, measurements of doors, windows, rooms and any other items are approximate and no responsibility is taken for any error, omission or mis-statement. This plan is for illustrative purposes only and should be used as such by any prospective purchaser. The services, systems and appliances shown have not been tested and no guarantee as to their operability or efficiency can be given.