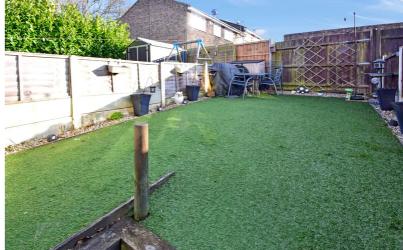

Upstairs are two double bedrooms, the principle bedroom benefitting from ample storage in the form of wardrobes, overbed cupboards and bedside units. The bathroom has a bath with shower over. The rear garden has artificial lawn for ease of maintenance. To complete the picture, there is a driveway to the front for two vehicles. Beautiful property, must be viewed.