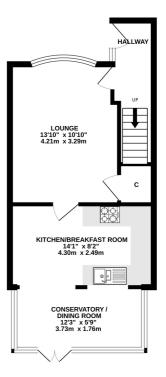

## **Description**

This lovely house would make a super purchase for the first time buyer or investor due to its excellent order throughout and being located in the ever popular Lordswood area with easy access to local shops and amenities. On entering the property there is a welcoming entrance hall with staircase. The lounge has a bow window to the front and a door leading to the modern and well appointed kitchen. This in turn opens out to a light and airy conservatory overlooking the well maintained rear garden.

1ST FLOOR 315 sq.ft. (29.3 sq.m.) approx.

#### TOTAL FLOOR AREA: 724 sq.ft. (67.2 sq.m.) approx.

Whilst every attempt has been made to ensure the accuracy of the floorplan contained here, measurements of doors, windows, rooms and any other items are approximate and no responsibility is taken for any error, omission or mis-statement. This plan is for illustrative purposes only and should be used as such by any prospective purchaser. The services, systems and appliances shown have not been tested and no guarantee as to their operability or efficiency can be given.