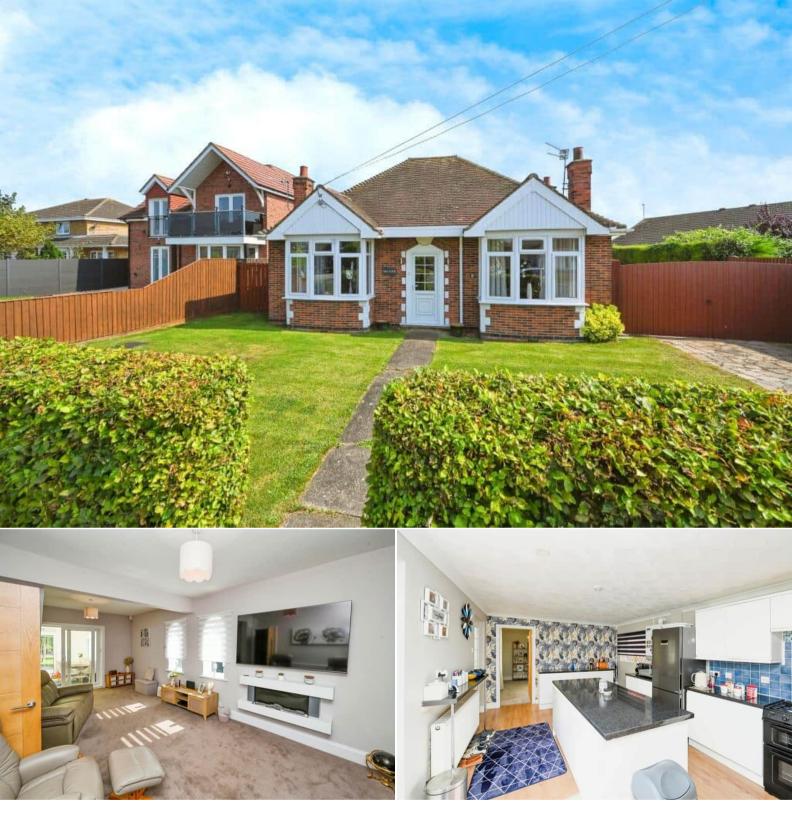

## Beacon Way Skegness

Bettermove are proud to present this 3 bedroom Detached Bungalow in the sought after area of Skegness.

The property benefits from double glazing, gas central heating throughout and has off street parking available via the driveway and detached garage. The council tax band is C.

The interior of this well presented property comprises a spacious living room with dining area, the fitted kitchen, conservatory, two double bedrooms and the family bathroom on the ground floor. The first floor hosts the third bedroom. The exterior boasts a private rear garden, perfect for enjoying the summer months.

Located in the popular residential area of Skegness, the property is close to a range of amenities, including shops, supermarkets, restaurants and pubs. Excellent transport connections can be found from Skegness Train Station, the A1158 and many local bus routes.