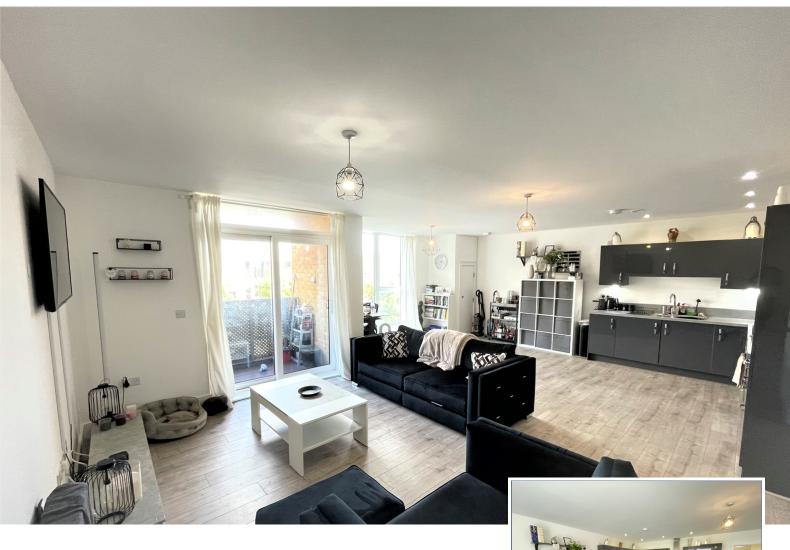

As you step into the open plan living area, you'll be immediately captivated by the abundance of natural light streaming through two sets of floor-to-ceiling windows. This bright and airy space provides a seamless blend of comfort and style, ideal for both relaxing and entertaining. The chic kitchen area features a sleek grey gloss finish and boasts integrated appliances, ensuring a seamless cooking experience. Additionally, a large balcony overlooks the square, providing a perfect setting for outdoor relaxation and enjoyment.

# **Open Plan Living Area**

7.38m x 4.87m (24' 3" x 16' 0")