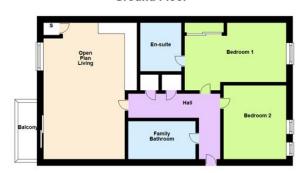

#### **Ground Floor**

Floor plans are for layout purposes only. Measurements are approximate and subject to inaccuracies
Plan produced using PlanUp.

# **Open Plan Living Area**

7.38m x 4.87m (24' 3" x 16' 0")

### **Bedroom One**

4.46m x 3.14m (14' 8" x 10' 4")

# **Ensuite Shower Room**

### **Bedroom Two**

4.02m x 2.60m (13' 2" x 8' 6")

## **Family Bathroom**