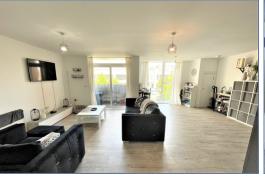

As you step into the open plan living area, you'll be immediately captivated by the abundance of natural light streaming through two sets of floor-to-ceiling windows. This bright and airy space provides a seamless blend of comfort and style, ideal for both relaxing and entertaining. The chic kitchen area features a sleek grey gloss finish and boasts integrated appliances, ensuring a seamless cooking experience. Additionally, a large balcony overlooks the square, providing a perfect setting for outdoor relaxation and enjoyment.

# **Open Plan Living Area**

7.38m x 4.87m (24' 3" x 16' 0")