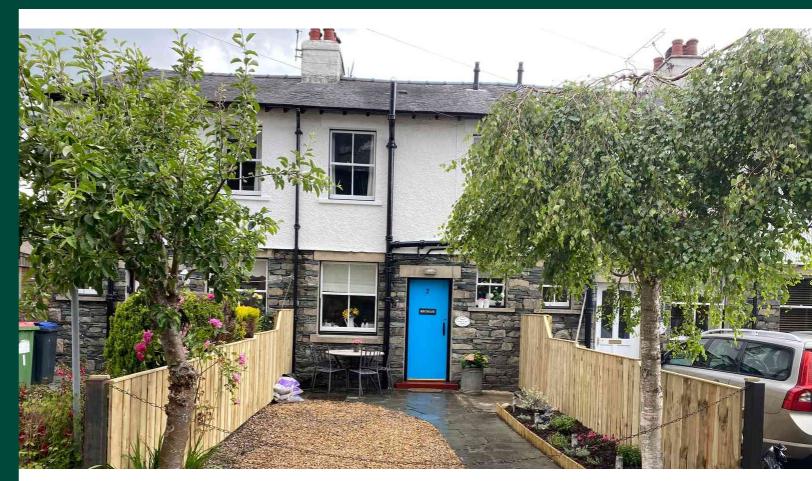

# Birchgate, 2 Catherine Cottages Keswick, Cumbria, CA12 4HE

- Council Tax Assessed for business rates
- No onward chain
- Freehold
- Off road parking & garden

#### PROPERTY DESCRIPTION

Birchgate is a characterful mid terraced cottage with the benefit off road parking to the front and an enclosed garden to the rear, which has been designed for low maintenance. The property is currently a successful holiday let, but would equally make a delightful home. Briefly the accommodation comprises a good sized kitchen/dining room with practical tiled flooring, cozy sitting room, rear hallway giving access to the enclosed garden, Two double bedrooms and a family bathroom. Conveniently located just a five minute walk from Keswick town centre.

#### Garden & Parking

To the rear is a shillied parking area. To the front of the property is an enclosed garden with fence and shrub border which is mainly shilled for ease of maintenance and provides a seating area.