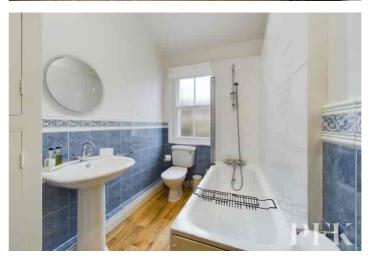

#### Bathroom

1.83m x 3.32m (6' 0" x 10' 11") Obscured window to rear aspect, wash hand basin, WC, bath with shower attachment, radiator and fitted cupboard housing the boiler