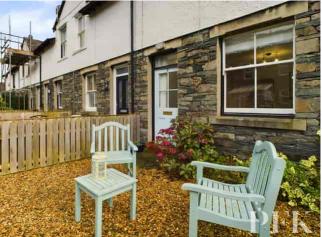

#### Garden & Parking

To the rear is a shillied parking area. To the front of the property is an enclosed garden with fence and shrub border which is mainly shilled for ease of maintenance and provides a seating area.