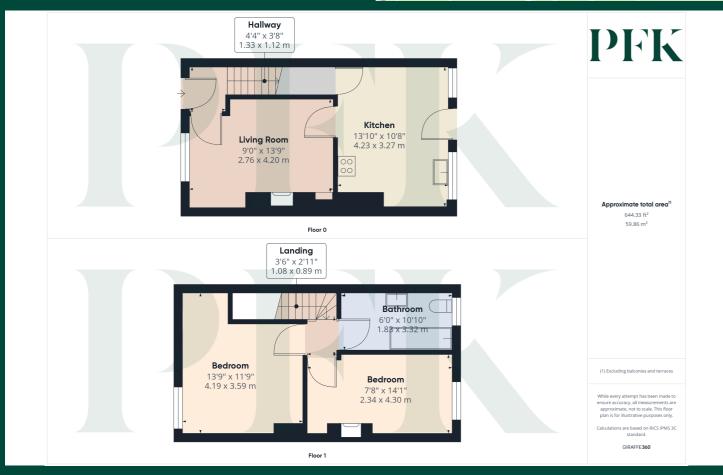

#### ACCOMMODATION

#### Kitchen

4.23m x 3.27m (13' 11" x 10' 9") Windows to rear aspect, matching wall and base units, complementary worktop, oven, gas hob with extractor over, tiled splashback, space for a washing machine, composite sink and drainer with stainless steel mixer tap, integrated dishwasher, space for dining table, understairs cupboard and a radiator.

#### Living Room

 $2.76m \times 4.20m (9' 1" \times 13' 9")$  Window to front aspect, feature open fireplace with wooden mantle, cast iron surround and stone hearth, fitted shelving and a radiator.

#### Inner Hallway

 $1.33m \times 1.12m$  (4' 4"  $\times$  3' 8") Door to front enclosed garden, stairs to first floor and a radiator.

#### FIRST FLOOR

#### Landing

1.08m x 0.89m (3' 7" x 2' 11") Loft hatch.

#### Bathroom

1.83m x 3.32m (6' 0" x 10' 11") Obscured window to rear aspect, wash hand basin, WC, bath with shower attachment, radiator and fitted cupboard housing the boiler

#### Bedroom 1

 $4.19m \times 3.59m$  (13' 9"  $\times$  11' 9") Window to front aspect and a radiator.

#### Bedroom 2

 $2.34m \times 4.30m$  (7' 8"  $\times$  14' 1") Window to rear aspect, feature cast iron fireplace and a radiator.