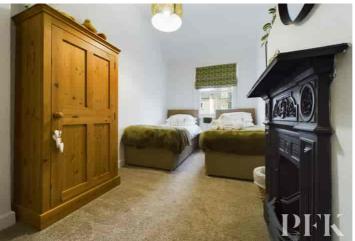

#### Bedroom 1

 $4.19m \times 3.59m$  (13' 9"  $\times$  11' 9") Window to front aspect and a radiator.

#### Bedroom 2

 $2.34m \times 4.30m$  (7' 8"  $\times$  14' 1") Window to rear aspect, feature cast iron fireplace and a radiator.