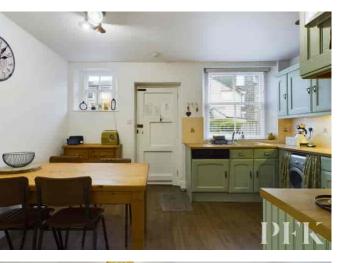

#### Kitchen

4.23m x 3.27m (13' 11" x 10' 9") Windows to rear aspect, matching wall and base units, complementary worktop, oven, gas hob with extractor over, tiled splashback, space for a washing machine, composite sink and drainer with stainless steel mixer tap, integrated dishwasher, space for dining table, understairs cupboard and a radiator.