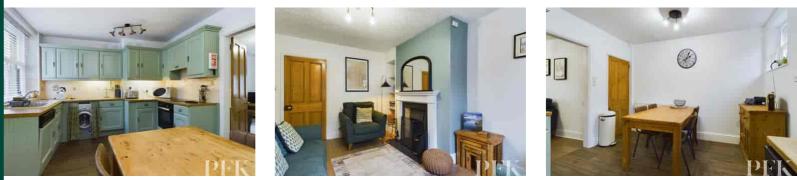

#### PROPERTY DESCRIPTION

Birchgate is a characterful mid terraced cottage with the benefit off road parking to the front and an enclosed garden to the rear, which has been designed for low maintenance. The property is currently a successful holiday let, but would equally make a delightful home. Briefly the accommodation comprises a good sized kitchen/dining room with practical tiled flooring, cozy sitting room, rear hallway giving access to the enclosed garden, Two double bedrooms and a family bathroom. Conveniently located just a five minute walk from Keswick town centre.

#### Kitchen

4.23m x 3.27m (13' 11" x 10' 9") Windows to rear aspect, matching wall and base units, complementary worktop, oven, gas hob with extractor over, tiled splashback, space for a washing machine, composite sink and drainer with stainless steel mixer tap, integrated dishwasher, space for dining table, understairs cupboard and a radiator.

#### Living Room

 $2.76m \times 4.20m (9' 1" \times 13' 9")$  Window to front aspect, feature open fireplace with wooden mantle, cast iron surround and stone hearth, fitted shelving and a radiator.