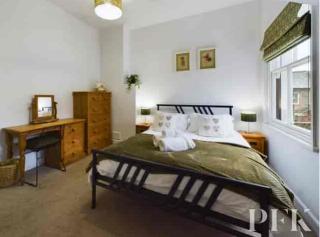

#### Bedroom 1

 $4.19m \times 3.59m$  (13' 9"  $\times$  11' 9") Window to front aspect and a radiator.

#### Bedroom 2

 $2.34m \times 4.30m$  (7' 8"  $\times$  14' 1") Window to rear aspect, feature cast iron fireplace and a radiator.