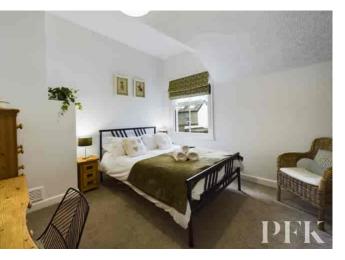

#### Bedroom 1

 $4.19m \times 3.59m$  (13' 9"  $\times$  11' 9") Window to front aspect and a radiator.

#### Bedroom 2

 $2.34m \times 4.30m$  (7' 8"  $\times$  14' 1") Window to rear aspect, feature cast iron fireplace and a radiator.