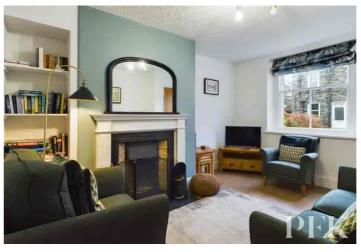

#### Living Room

 $2.76m \times 4.20m (9' 1" \times 13' 9")$  Window to front aspect, feature open fireplace with wooden mantle, cast iron surround and stone hearth, fitted shelving and a radiator.