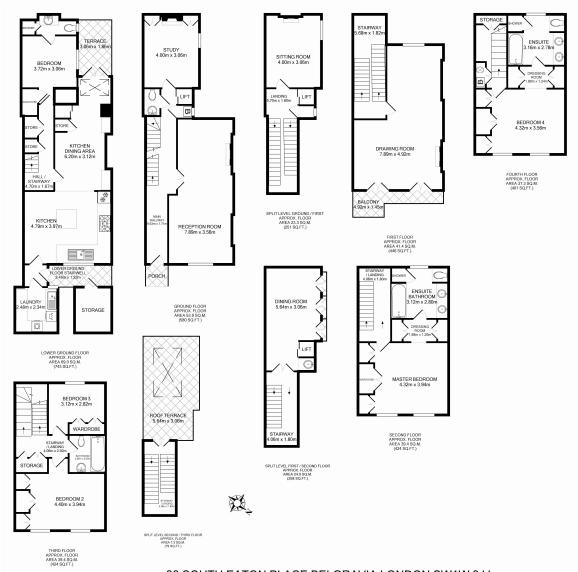

## 38 SOUTH EATON PLACE BELGRAVIA LONDON SW1W 9JJ TOTAL APPROX. FLOOR AREA 335.0 SQ.M. (3606 SQ.FT.)

Every attempt is made to ensure the accuracy of this plan. Measurements of doors windows and rooms are approximate and the company accepts no responsibility for error, ommision or mis-statement. This plan is intended for illustrative purposes only, is support limited | Park House | 206 - 208 Latimer Road | London | W10 6CY | 102 08991 131 | Info@jamesstevens.co.uk | www.groupjs.net Made with Metropix C2011