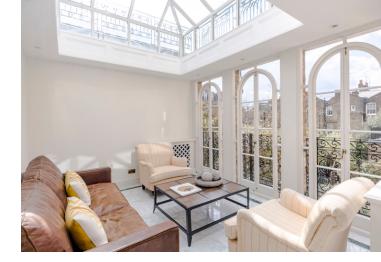

Drawing room, dining room, study, library, conservatory/family room, kitchen/breakfast room, utility room, 5 bedrooms, 4 bathrooms, guest cloakroom, dumb waiter, roof terrace, patio and balcony

- Drawing Room
- Dining Room
- Library
- Conservatory/Family Room
- Kitchen/Breakfast Room
- Study
- 5 Bedrooms