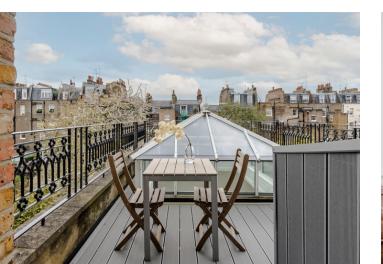

Drawing room, dining room, study, library, conservatory/family room, kitchen/breakfast room, utility room, 5 bedrooms, 4 bathrooms, guest cloakroom, dumb waiter, roof terrace, patio and balcony

- Drawing Room
- Dining Room
- Library
- Conservatory/Family Room
- Kitchen/Breakfast Room
- Study
- 5 Bedrooms

- 4 Bathrooms
- Roof Terrace

- Balcony
- Dumb Waiter

- Utility Room