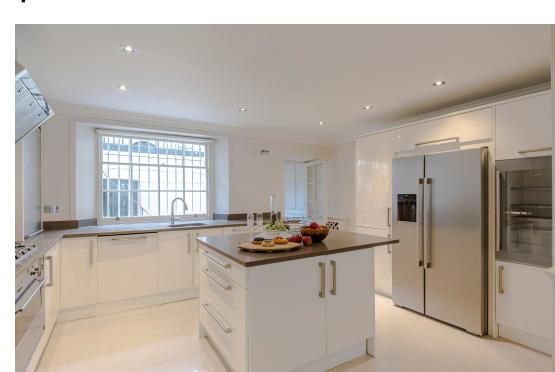

Drawing room, dining room, study, library, conservatory/family room, kitchen/breakfast room, utility room, 5 bedrooms, 4 bathrooms, guest cloakroom, dumb waiter, roof terrace, patio and balcony

- Drawing Room
- Dining Room
- Library
- Conservatory/Family Room
- Kitchen/Breakfast Room
- Study
- 5 Bedrooms