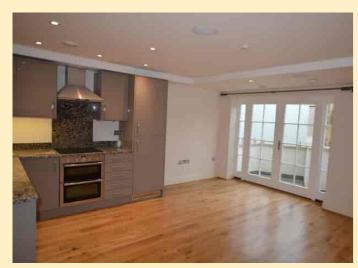

## Description

This attractive first floor apartment is set within a modern purpose-built building which was constructed by Ashford Homes a local developer approximately ten years ago.

The property has a high specification throughout with oak flooring, good quality kitchen with granite work surfaces and bathroom fitments and has the benefit of a south facing roof terrace to the rear leading off the kitchen/breakfast room.

In addition a major benefit is the single underground covered parking space accessed through security gates and with an automatic turntable wihtin the carpark.

This is a most attractive apartment which has been utilised as an investment property providing an excellent return. A viewing is strongly recommended by the sole agent Cobb Farr.