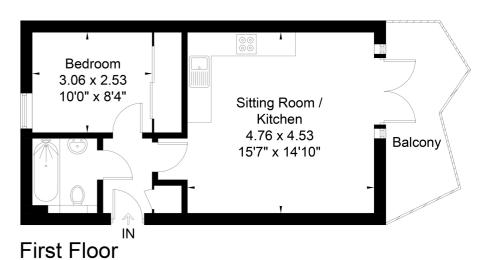

### Floor Plan

Apartment 2, 22a Crescent lane, Bath, BA1 2PX

Approximate Gross Internal Area = 40 sq m / 430 sq ft

Bath & Bradford on Avo

been made to ensure accuracy, all measurements should be treated as approximate and as such are for illustrative purposes only. Not to Sci Photography Drone I Video Tours (Floor Plans | Energy Performance Certificates | Design | Pint | tww.voconcom.com | © Room - Creative Property Marketing Lid 20