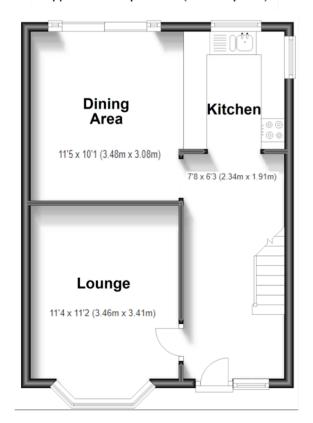

## Ground Floor Approx. 41.2 sq. metres (444.0 sq. feet)

With an aspect to the front there is a separate lounge, perfect for cozy evenings. Meanwhile, the expansive kitchen breakfast/dining room beckons culinary adventures, where you can entertain with flair or have lively gatherings and rear access to the garden and patio.