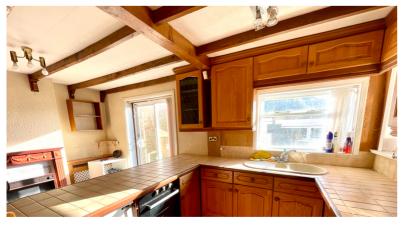

With an aspect to the front there is a separate lounge, perfect for cozy evenings. Meanwhile, the expansive kitchen breakfast/dining room beckons culinary adventures, where you can entertain with flair or have lively gatherings and rear access to the garden and patio.