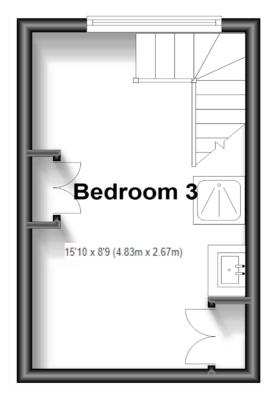

## **Second Floor**

Approx. 14.0 sq. metres (151.0 sq. feet)

Welcome to Mackie Avenue, where opportunity knocks on the door of this semi-detached gem awaiting transformation. Nestled in the heart of Patcham, this three-story property presents an exciting canvas for those with a vision for renovation.

Step inside to discover a great deal of potential for this residence. Spread across three floors, the property boasts four bedrooms, offering ample space for a growing family or those seeking a home office sanctuary. The family bathroom ensures convenience and comfort for daily routines, and there is plumbing for a shower on the top floor.