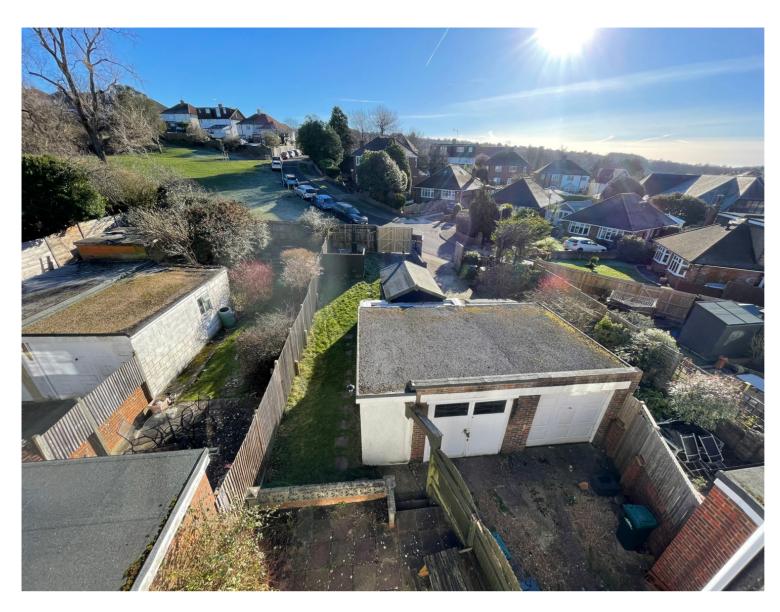

Outside, the large plot boasts a shared driveway leading to an extended single garage, complete with workshop storage space; a haven for DIY enthusiasts. A lawned garden and hard standing area to the rear offer versatile outdoor spaces, enhanced by new double driveway gates granting access to Ladies Mile Close beyond.