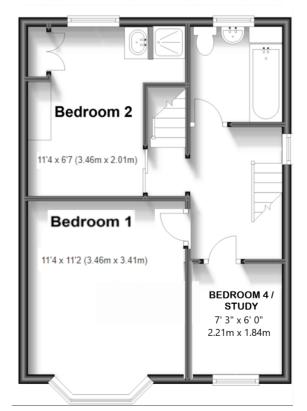

## First Floor Approx. 41.2 sq. metres (444.0 sq. feet)

Step inside to discover a great deal of potential for this residence. Spread across three floors, the property boasts four bedrooms, offering ample space for a growing family or those seeking a home office sanctuary. The family bathroom ensures convenience and comfort for daily routines, and there is plumbing for a shower on the top floor.