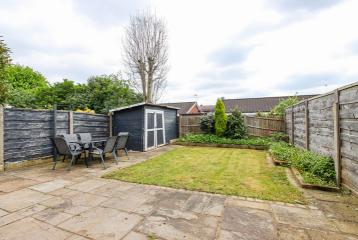

## Lambourn Road, Flixton, M41 8RR

\*\*OPEN PLAN DINING KITCHEN\*\* - VITAL SPACE ESTATE AGENTS are delighted to offer for sale this well presented EXTENDED THREE BEDROOM semi-detached property located on the always popular, yet quiet Lambourn Road in Flixton. Located close to a range of amenities including local shops, parks, transport links and within the catchment area for several popular schools. In brief the tastefully updated accommodation comprises; welcoming entrance hallway, a generously sized living room and impressive extended open plan kitchen diner complete with a central Island and ample space for a dining table and chairs if required. The kitchen itself is fitted with a range of handless kitchen wall and base units with granite worksurfaces. On the first floor level, there are three generous sized bedrooms and a modern, recently installed three piece bathroom with a shower over bath combination. Externally, this property benefits from off road parking to the front whilst to the rear, a charming private garden can be found with an ornate paved patio area, timber fenced boundaries and a shaped lawned garden. Contact VitalSpace Estate Agents for further information or to arrange an internal inspection.

## Frequently Asked Questions

How long have you owned the property for? 2 years +

Tenure: Freehold

Which way does the garden face? South East facing rear garden

Are there any extensions and if so when were they built? Pre purchase