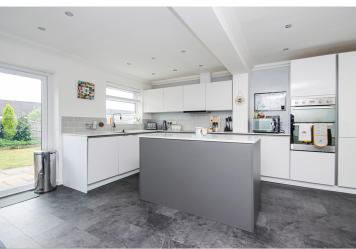

## Lambourn Road, Flixton, M41 8RR

\*\*OPEN PLAN DINING KITCHEN\*\* - VITAL SPACE ESTATE AGENTS are delighted to offer for sale this well presented EXTENDED THREE BEDROOM semi-detached property located on the always popular, yet quiet Lambourn Road in Flixton. Located close to a range of amenities including local shops, parks, transport links and within the catchment area for several popular schools. In brief the tastefully updated accommodation comprises; welcoming entrance hallway, a generously sized living room and impressive extended open plan kitchen diner complete with a central Island and ample space for a dining table and chairs if required. The kitchen itself is fitted with a range of handless kitchen wall and base units with granite worksurfaces. On the first floor level, there are three generous sized bedrooms and a modern, recently installed three piece bathroom with a shower over bath combination. Externally, this property benefits from off road parking to the front whilst to the rear, a charming private garden can be found with an ornate paved patio area, timber fenced boundaries and a shaped lawned garden. Contact VitalSpace Estate Agents for further information or to arrange an internal inspection.

## Features

- Three bedrooms
- Semi detached property
- Extended accommodation
- Open plan dining kitchen
- Gas central heating
- uPVC double glazing
- Landscaped rear garden
- Immaculate condition
- Modern luxury bathroom
- Viewing recommended