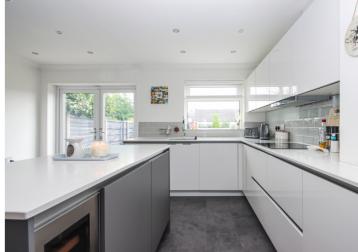

## Lambourn Road, Flixton, M41 8RR

\*\*OPEN PLAN DINING KITCHEN\*\* - VITAL SPACE ESTATE AGENTS are delighted to offer for sale this well presented EXTENDED THREE BEDROOM semi-detached property located on the always popular, yet quiet Lambourn Road in Flixton. Located close to a range of amenities including local shops, parks, transport links and within the catchment area for several popular schools. In brief the tastefully updated accommodation comprises; welcoming entrance hallway, a generously sized living room and impressive extended open plan kitchen diner complete with a central Island and ample space for a dining table and chairs if required. The kitchen itself is fitted with a range of handless kitchen wall and base units with granite worksurfaces. On the first floor level, there are three generous sized bedrooms and a modern, recently installed three piece bathroom with a shower over bath combination. Externally, this property benefits from off road parking to the front whilst to the rear, a charming private garden can be found with an ornate paved patio area, timber fenced boundaries and a shaped lawned garden. Contact VitalSpace Estate Agents for further information or to arrange an internal inspection.

## Features

- Three bedrooms
- Semi detached property
- Extended accommodation
- Open plan dining kitchen
- Gas central heating
- uPVC double glazing
- Landscaped rear garden
- Immaculate condition
- Modern luxury bathroom
- Viewing recommended