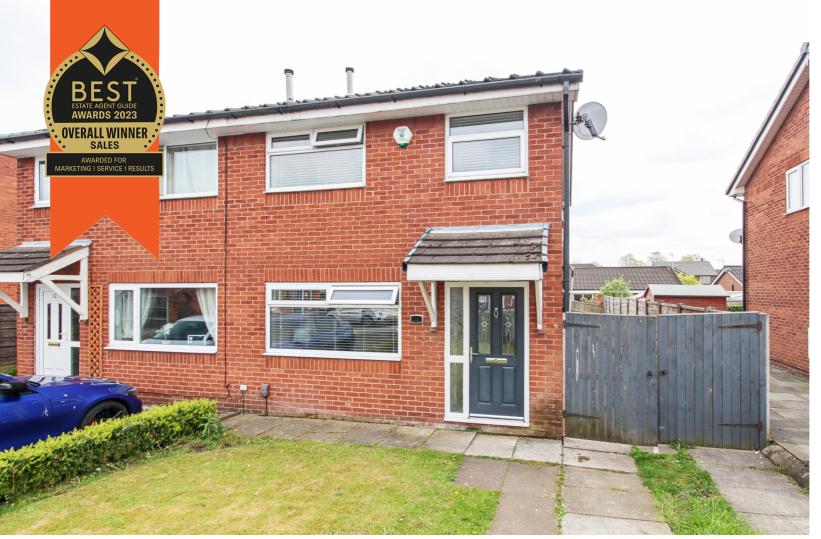

LAMBOURN ROAD FLIXTON **£315,000** 3 BEDROOMS 1 BATHROOM 1 RECEPTION EPC GRADE:- D

## Lambourn Road, Flixton, M41 8RR

\*\*OPEN PLAN DINING KITCHEN\*\* - VITAL SPACE ESTATE AGENTS are delighted to offer for sale this well presented EXTENDED THREE BEDROOM semi-detached property located on the always popular, yet quiet Lambourn Road in Flixton. Located close to a range of amenities including local shops, parks, transport links and within the catchment area for several popular schools. In brief the tastefully updated accommodation comprises; welcoming entrance hallway, a generously sized living room and impressive extended open plan kitchen diner complete with a central Island and ample space for a dining table and chairs if required. The kitchen itself is fitted with a range of handless kitchen wall and base units with granite worksurfaces. On the first floor level, there are three generous sized bedrooms and a modern, recently installed three piece bathroom with a shower over bath combination. Externally, this property benefits from off road parking to the front whilst to the rear, a charming private garden can be found with an ornate paved patio area, timber fenced boundaries and a shaped lawned garden. Contact VitalSpace Estate Agents for further information or to arrange an internal inspection.