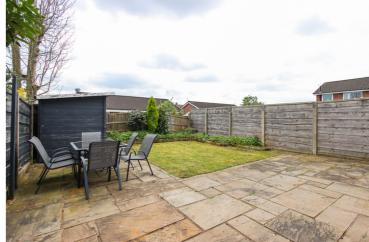

## Lambourn Road, Flixton, M41 8RR

\*\*OPEN PLAN DINING KITCHEN\*\* - VITAL SPACE ESTATE AGENTS are delighted to offer for sale this well presented EXTENDED THREE BEDROOM semi-detached property located on the always popular, yet quiet Lambourn Road in Flixton. Located close to a range of amenities including local shops, parks, transport links and within the catchment area for several popular schools. In brief the tastefully updated accommodation comprises; welcoming entrance hallway, a generously sized living room and impressive extended open plan kitchen diner complete with a central Island and ample space for a dining table and chairs if required. The kitchen itself is fitted with a range of handless kitchen wall and base units with granite worksurfaces. On the first floor level, there are three generous sized bedrooms and a modern, recently installed three piece bathroom with a shower over bath combination. Externally, this property benefits from off road parking to the front whilst to the rear, a charming private garden can be found with an ornate paved patio area, timber fenced boundaries and a shaped lawned garden. Contact VitalSpace Estate Agents for further information or to arrange an internal inspection.