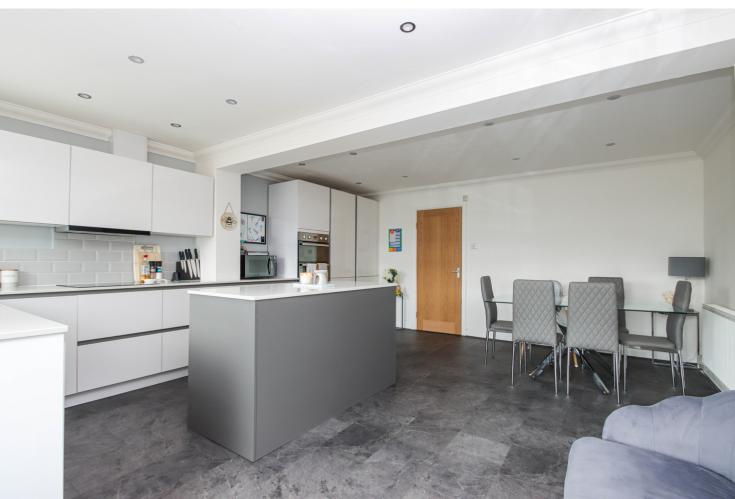

## Lambourn Road, Flixton, M41 8RR

\*\*OPEN PLAN DINING KITCHEN\*\* - VITAL SPACE ESTATE AGENTS are delighted to offer for sale this well presented EXTENDED THREE BEDROOM semi-detached property located on the always popular, yet quiet Lambourn Road in Flixton. Located close to a range of amenities including local shops, parks, transport links and within the catchment area for several popular schools. In brief the tastefully updated accommodation comprises; welcoming entrance hallway, a generously sized living room and impressive extended open plan kitchen diner complete with a central Island and ample space for a dining table and chairs if required. The kitchen itself is fitted with a range of handless kitchen wall and base units with granite worksurfaces. On the first floor level, there are three generous sized bedrooms and a modern, recently installed three piece bathroom with a shower over bath combination. Externally, this property benefits from off road parking to the front whilst to the rear, a charming private garden can be found with an ornate paved patio area, timber fenced boundaries and a shaped lawned garden. Contact VitalSpace Estate Agents for further information or to arrange an internal inspection.

## Features

- Three bedrooms
- Semi detached property
- Extended accommodation
- Open plan dining kitchen
- Gas central heating
- uPVC double glazing
- Landscaped rear garden
- Immaculate condition
- Modern luxury bathroom
- Viewing recommended