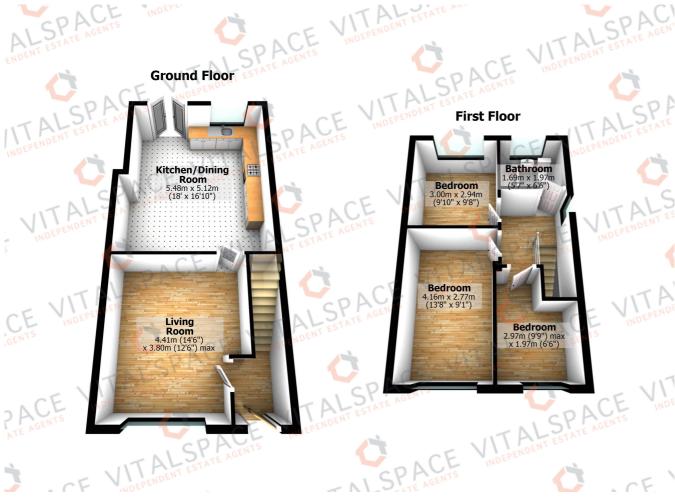

## Lambourn Road, Flixton, M41 8RR

\*\*OPEN PLAN DINING KITCHEN\*\* - VITAL SPACE ESTATE AGENTS are delighted to offer for sale this well presented EXTENDED THREE BEDROOM semi-detached property located on the always popular, yet quiet Lambourn Road in Flixton. Located close to a range of amenities including local shops, parks, transport links and within the catchment area for several popular schools. In brief the tastefully updated accommodation comprises; welcoming entrance hallway, a generously sized living room and impressive extended open plan kitchen diner complete with a central Island and ample space for a dining table and chairs if required. The kitchen itself is fitted with a range of handless kitchen wall and base units with granite worksurfaces. On the first floor level, there are three generous sized bedrooms and a modern, recently installed three piece bathroom with a shower over bath combination. Externally, this property benefits from off road parking to the front whilst to the rear, a charming private garden can be found with an ornate paved patio area, timber fenced boundaries and a shaped lawned garden. Contact VitalSpace Estate Agents for further information or to arrange an internal inspection.