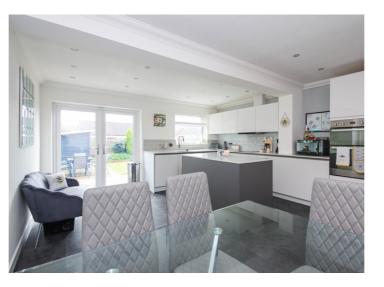

## Lambourn Road, Flixton, M41 8RR

\*\*OPEN PLAN DINING KITCHEN\*\* - VITAL SPACE ESTATE AGENTS are delighted to offer for sale this well presented EXTENDED THREE BEDROOM semi-detached property located on the always popular, yet quiet Lambourn Road in Flixton. Located close to a range of amenities including local shops, parks, transport links and within the catchment area for several popular schools. In brief the tastefully updated accommodation comprises; welcoming entrance hallway, a generously sized living room and impressive extended open plan kitchen diner complete with a central Island and ample space for a dining table and chairs if required. The kitchen itself is fitted with a range of handless kitchen wall and base units with granite worksurfaces. On the first floor level, there are three generous sized bedrooms and a modern, recently installed three piece bathroom with a shower over bath combination. Externally, this property benefits from off road parking to the front whilst to the rear, a charming private garden can be found with an ornate paved patio area, timber fenced boundaries and a shaped lawned garden. Contact VitalSpace Estate Agents for further information or to arrange an internal inspection.

## Features

- Three bedrooms
- Semi detached property
- Extended accommodation
- Open plan dining kitchen
- Gas central heating
- uPVC double glazing
- Landscaped rear garden
- Immaculate condition
- Modern luxury bathroom
- Viewing recommended