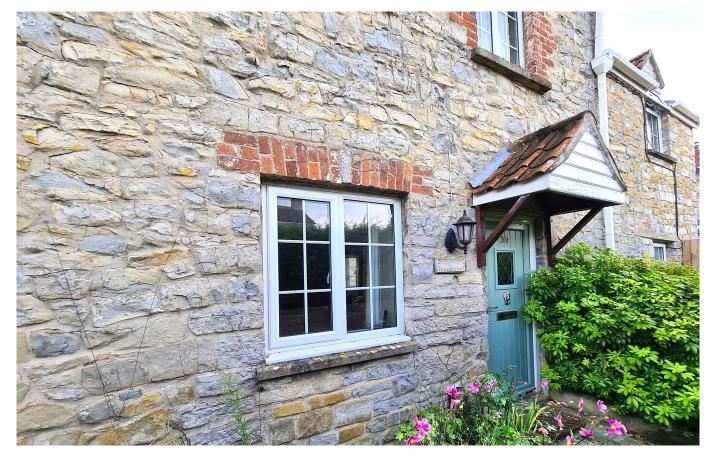

#### Description

Brought to market with no onward chain, Willow Cottage is a detached property, providing spacious accommodation with character features. There is the the benefit of a private courtyard and an off-road parking space. The ground floor accommodation is comprised of a large lounge/diner with exposed stone walls and a wood burning stove, a kitchen/breakfast room also with a wood burning stove, and a cloakroom WC. Stairs lead to a large galleried landing, off which are three double bedrooms, one with built in storage, a shower room, and an airing cupboard. An enclosed courtyard is situated to the side of the property, accessed from the ground floor hall, with gated pedestrian access to an off-road parking space. GROUND FLOOR

### Features

- NO ONWARD CHAIN
- Detached CHARACTER COTTAGE
- Period features throughout
- Central village location
- Rental/Holiday Let Investment Opportunity
- Wood burning stoves
- Three double bedrooms
- Private, enclosed COURTYARD
- Off road parking space
- Freehold Council Tax Band C