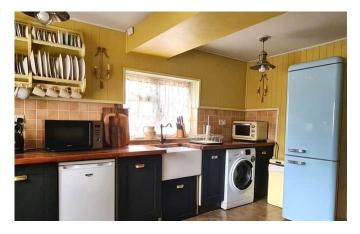

#### Description

Brought to market with no onward chain, Willow Cottage is a detached property, providing spacious accommodation with character features. There is the the benefit of a private courtyard and an off-road parking space. The ground floor accommodation is comprised of a large lounge/diner with exposed stone walls and a wood burning stove, a kitchen/breakfast room also with a wood burning stove, and a cloakroom WC. Stairs lead to a large galleried landing, off which are three double bedrooms, one with built in storage, a shower room, and an airing cupboard. An enclosed courtyard is situated to the side of the property, accessed from the ground floor hall, with gated pedestrian access to an off-road parking space. GROUND FLOOR