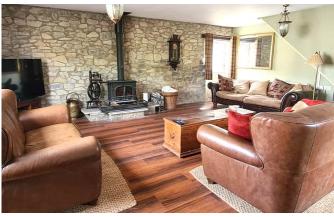

#### Description

Brought to market with no onward chain, Willow Cottage is a detached property, providing spacious accommodation with character features. There is the the benefit of a private courtyard and an off-road parking space. The ground floor accommodation is comprised of a large lounge/diner with exposed stone walls and a wood burning stove, a kitchen/breakfast room also with a wood burning stove, and a cloakroom WC. Stairs lead to a large galleried landing, off which are three double bedrooms, one with built in storage, a shower room, and an airing cupboard. An enclosed courtyard is situated to the side of the property, accessed from the ground floor hall, with gated pedestrian access to an off-road parking space. GROUND FLOOR

### Features

- NO ONWARD CHAIN
- Detached CHARACTER COTTAGE
- Period features throughout
- Central village location
- Rental/Holiday Let Investment Opportunity
- Wood burning stoves
- Three double bedrooms
- Private, enclosed COURTYARD
- Off road parking space
- Freehold Council Tax Band C