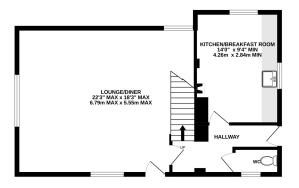

#### Description

Brought to market with no onward chain, Willow Cottage is a detached property, providing spacious accommodation with character features. There is the the benefit of a private courtyard and an off-road parking space. The ground floor accommodation is comprised of a large lounge/diner with exposed stone walls and a wood burning stove, a kitchen/breakfast room also with a wood burning stove, and a cloakroom WC. Stairs lead to a large galleried landing, off which are three double bedrooms, one with built in storage, a shower room, and an airing cupboard. An enclosed courtyard is situated to the side of the property, accessed from the ground floor hall, with gated pedestrian access to an off-road parking space. GROUND FLOOR

1ST FLOOR

LANDING BEDROOM 14/10<sup>-</sup> x 20% MAX 4.52m x 3.25m MAX BEDROOM 14/10<sup>-</sup> x 6/11<sup>-</sup> 4.51m x 2.12m BEDROOM 14/10<sup>-</sup> x 6/11<sup>-</sup> 4.51m x 2.12m

Whilst every attempt has been made to ensure the accuracy of the floorplan contained here, measurements of doors, windows, nooms and any other items are approximate and no responsibility is taken for any error, omission or mis-statement. This plan is for illustrative purposes only and should be used as such by any prospective purchaser. The services, systems and applicances shown have no been tested and no guarantee as to their operability or efficiency can be given. Made with Meroux 62023