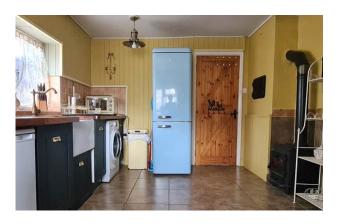

#### Description

Brought to market with no onward chain, Willow Cottage is a detached property, providing spacious accommodation with character features. There is the the benefit of a private courtyard and an off-road parking space. The ground floor accommodation is comprised of a large lounge/diner with exposed stone walls and a wood burning stove, a kitchen/breakfast room also with a wood burning stove, and a cloakroom WC. Stairs lead to a large galleried landing, off which are three double bedrooms, one with built in storage, a shower room, and an airing cupboard. An enclosed courtyard is situated to the side of the property, accessed from the ground floor hall, with gated pedestrian access to an off-road parking space. GROUND FLOOR