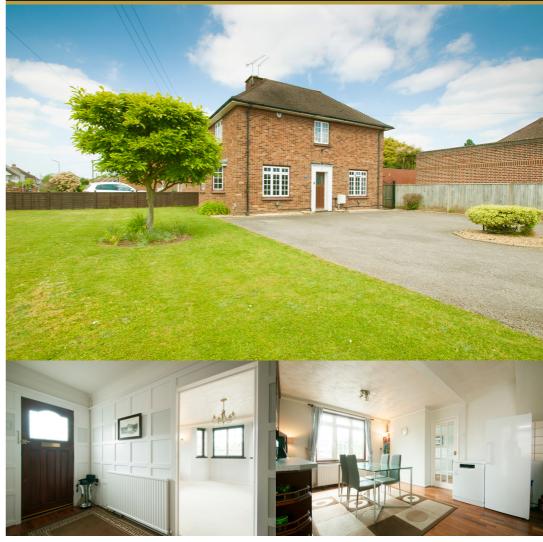

6 Drake Avenue, Slough, Berkshire. SL3 7JR.

£780,000

## Description

The Flatman Partnership is excited to offer to the market this 3-bedroom semi-detached family home in the sought-after Castleview catchment area located on a great-sized corner plot on the quiet road of Drake Avenue.

The property is well-presented throughout with two receptions rooms located on the ground floor as well as an equally spacious kitchen, leading out to the 22 ft conservatory which is accompanied by a w/c. On the first floor, there is a master bedroom with built-in wardrobes, and two further double bedrooms. With a well-appointed three-piece family bathroom.

Externally the front driveway fits a vast number of cars, with the rear garden measuring in excess of 60ft.

The property is located within walking distance of Castleview Primary School as well as both Upton Court and Langley Grammar Schools. With easy access to Langley train station (Crossrail) and both M4 and M25 Motorway Networks. Further benefits include the potential to extend (STPP).