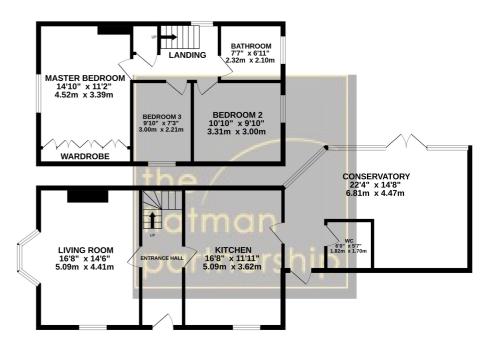

## GROUND FLOOR 1399 sq.ft. (130.0 sq.m.) approx.

## TOTAL FLOOR AREA: 1399 sq.ft. (130.0 sq.m.) approx.

Whist every attempt has been made to ensure the accuracy of the floorplan contained here, measuremen of doors, windows, rooms and any other liems are approximate and no responsibility is taken for any errors omission or mis-statement. This plan is for illustrative purposes only and should be used as such by any prospective purchaser. The services, systems and appliances shown have not been tested and no guarant as to their operability or efficiency can be given. Made view Meronic 6707.3