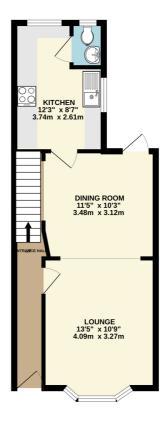

- Four Bedrooms
- No Onward Chain
- Enclosed Rear garden
- Recently Refurbished
- Downstairs WC
- Close to local transport links

GROUND FLOOR 417 sq.ft. (38.7 sq.m.) approx.

1ST FLOOR 357 sq.ft. (33.1 sq.m.) approx.

### Lounge

10' 9" x 13' 5" (3.28m x 4.09m)

### **Dining Room**

11' 5" x 10' 3" (3.48m x 3.12m)

### Kitchen