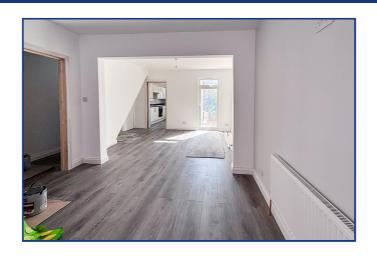

### Lounge

10' 9" x 13' 5" (3.28m x 4.09m)

### **Dining Room**

11' 5" x 10' 3" (3.48m x 3.12m)