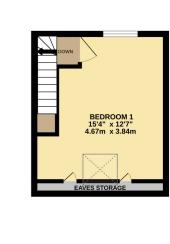

ins.co.uk

















Wilson Road, Reading, Berkshire. RG30.

£375,000 Freehold

Arins Property Services are delighted to bring to the market this four-bedroom property with no onward chain complications. The property has been recently refurbished to a high standard including a new bathroom with a walk-in shower and separate bath, new carpets, new kitchen and new flooring as well. The property is within close walking distance of local shops, schools, amenities and bus routes, and is in close proximity to both Reading West train station and Reading town centre.

- Four Bedrooms
- No Onward Chain
- Enclosed Rear garden
- Recently Refurbished
- Downstairs WC
- Close to local transport links







GROUND FLOOR 417 sq.ft. (38.7 sq.m.) approx.



1ST FLOOR 357 sq.ft. (33.1 sq.m.) approx.



2ND FLOOR 192 sq.ft. (17.9 sq.m.) approx

BEDROOM 2
10'2" × 7'10"
3.12m × 2.39m

BEDROOM 3
10'1" × 7'2
3.07m × 2.18m

BEDROOM 4
10'1" × 6'6"
3.07m × 1.98m

TOTAL FLOOR AREA: 966 sq.ft. (89.7 sq.m.) approx.

Whilst every attempt has been made to ensure the accuracy of the floorpian contained here, measurer of doors, windows, rooms and any other items are approximate and no responsibility is taken for any e omission or mis-statement. This plan is for illustrative purposes only and should be used as such by a prospective purchaser. The services, systems and appliances shown have not been tested and no guar prospective purchaser. The services, systems and appliances shown have not been tested and no guar to the properties of the services and appliances to show have not been tested and no gua