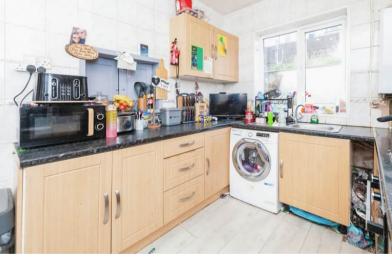

The property is tenanted and rental yields can be obtained through Bettermove.

The interior of this spacious property comprises a spacious living room, dining room, fitted kitchen and ample storage throughout on the ground floor. The first floor consists of 4 bedrooms and the family bathroom. The exterior boasts a private rear garden, perfect for enjoying the summer months.