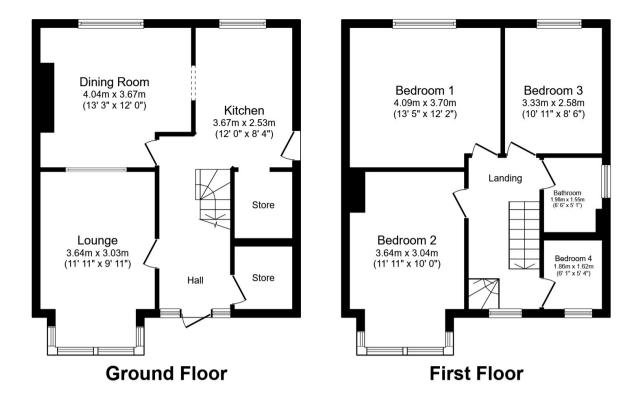

The property is tenanted and rental yields can be obtained through Bettermove.

The interior of this spacious property comprises a spacious living room, dining room, fitted kitchen and ample storage throughout on the ground floor. The first floor consists of 4 bedrooms and the family bathroom. The exterior boasts a private rear garden, perfect for enjoying the summer months.

Total floor area 103.6 sq.m. (1,115 sq.ft.) approx

This floor plan is for illustrative purposes only. It is not drawn to scale. Any measurements, floor areas (including any total floor area), openings and orientation are approximate. No details are guaranteed, they cannot be relied upon for any purpose and they do not form part of any agreement. No liability is taken for any error, omission or misstatement. A party must rely upon its own inspection(s). Powered by www.focalagent.com