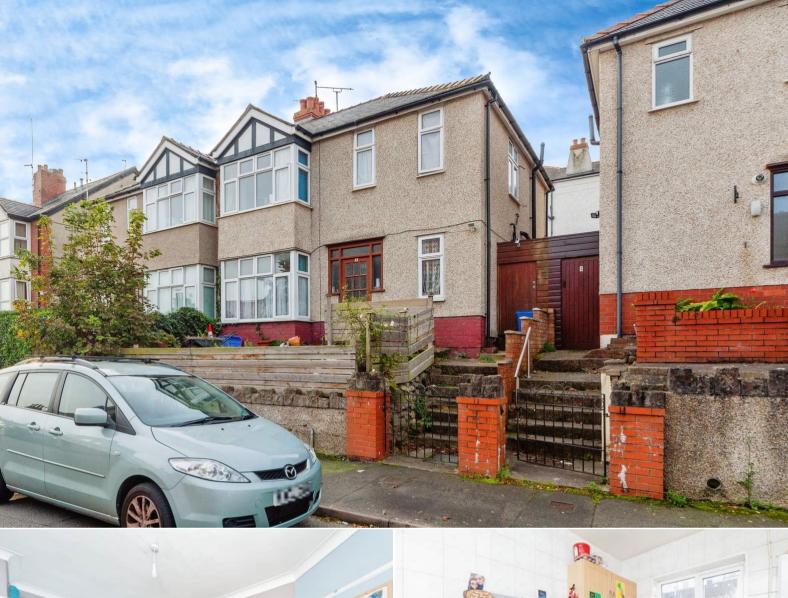

## Dundonald Road Colwyn Bay

Bettermove are proud to present this 3 bedroom terraced house in Colwyn Bay available with no forward chain.

The property benefits from double glazing, gas central heating throughout and has ample on street parking nearby. The council tax band is C.

The property is tenanted and rental yields can be obtained through Bettermove.

The interior of this spacious property comprises a spacious living room, dining room, fitted kitchen and ample storage throughout on the ground floor. The first floor consists of 4 bedrooms and the family bathroom. The exterior boasts a private rear garden, perfect for enjoying the summer months.

Located in the popular town of Colwyn Bay, the property is close to a range of amenities, including shops, supermarkets, restaurants and pubs. Excellent transport connections can be found from Colwyn Bay Train Station, the A55 and many local bus routes.