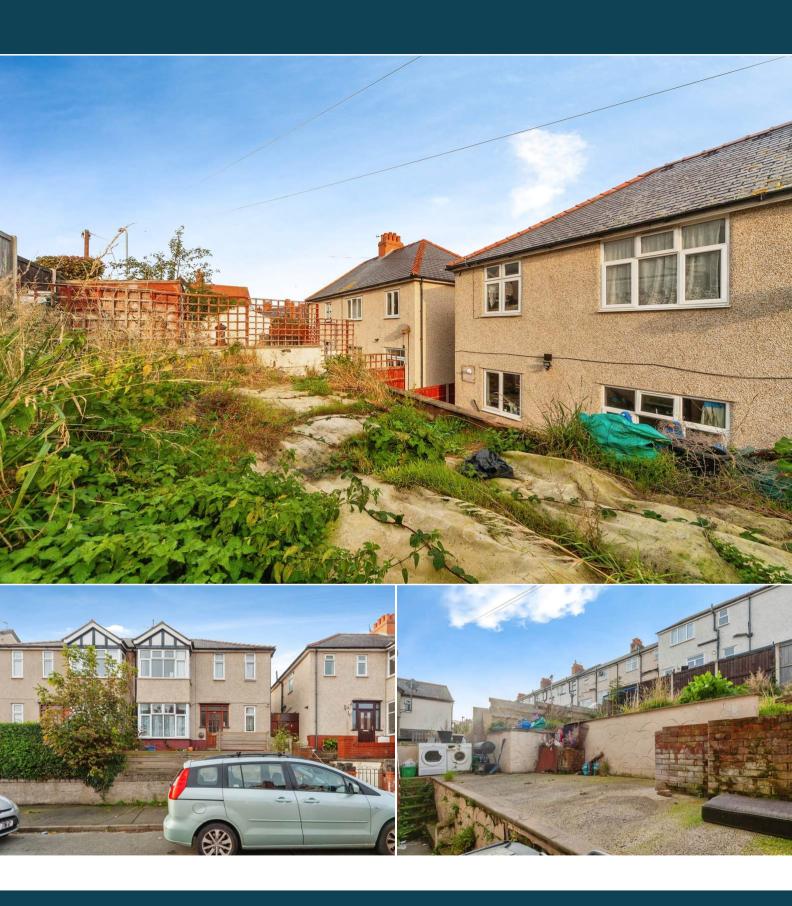

The property is tenanted and rental yields can be obtained through Bettermove.

The interior of this spacious property comprises a spacious living room, dining room, fitted kitchen and ample storage throughout on the ground floor. The first floor consists of 4 bedrooms and the family bathroom. The exterior boasts a private rear garden, perfect for enjoying the summer months.

Located in the popular town of Colwyn Bay, the property is close to a range of amenities, including shops, supermarkets, restaurants and pubs. Excellent transport connections can be found from Colwyn Bay Train Station, the A55 and many local bus routes.