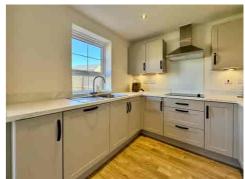

Downstairs, the heart of the home is the CONTEMPORARY KITCHEN/DINER, complete with integrated appliances, sleek cabinetry, and direct access via French doors to the rear garden—ideal for summer entertaining. There's also a separate UTILITY ROOM, a handy GROUND FLOOR WC, and a SPACIOUS LOUNGE, perfect for relaxing at the end of the day.