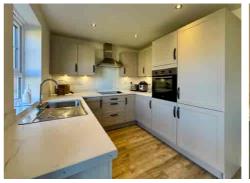

Downstairs, the heart of the home is the CONTEMPORARY KITCHEN/DINER, complete with integrated appliances, sleek cabinetry, and direct access via French doors to the rear garden—ideal for summer entertaining. There's also a separate UTILITY ROOM, a handy GROUND FLOOR WC, and a SPACIOUS LOUNGE, perfect for relaxing at the end of the day.