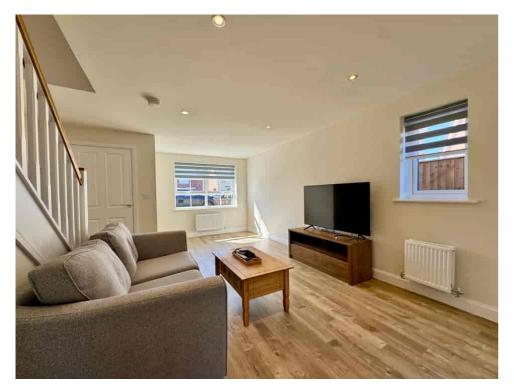

Downstairs, the heart of the home is the CONTEMPORARY KITCHEN/DINER, complete with integrated appliances, sleek cabinetry, and direct access via French doors to the rear garden—ideal for summer entertaining. There's also a separate UTILITY ROOM, a handy GROUND FLOOR WC, and a SPACIOUS LOUNGE, perfect for relaxing at the end of the day.