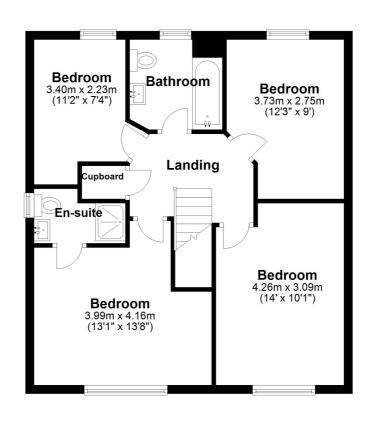

Upstairs, the property offers four well-proportioned bedrooms, including a MAIN BEDROOM with EN-SUITE SHOWER ROOM. A modern FAMILY BATHROOM serves the remaining bedrooms.

Externally, the house boasts a large enclosed rear garden, perfect for children or outdoor living, plus a DRIVEWAY and integral GARAGE for secure off-road parking.

## **First Floor**

Approx. 58.7 sq. metres (632.0 sq. feet)

Total area: approx. 122.0 sq. metres (1313.0 sq. feet)

Plan produced using PlanUp.