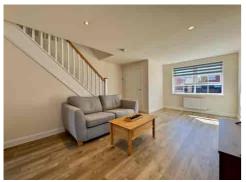

Downstairs, the heart of the home is the CONTEMPORARY KITCHEN/DINER, complete with integrated appliances, sleek cabinetry, and direct access via French doors to the rear garden—ideal for summer entertaining. There's also a separate UTILITY ROOM, a handy GROUND FLOOR WC, and a SPACIOUS LOUNGE, perfect for relaxing at the end of the day.