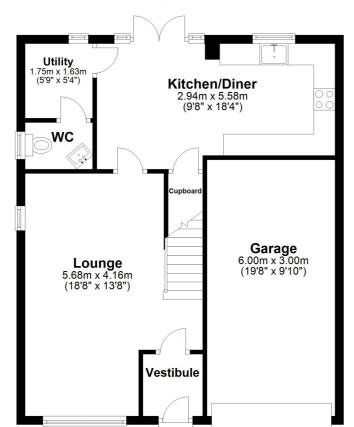

## **Ground Floor**

Approx. 63.3 sq. metres (681.0 sq. feet)

## **First Floor**

Approx. 58.7 sq. metres (632.0 sq. feet)

Total area: approx. 122.0 sq. metres (1313.0 sq. feet)

Plan produced using PlanUp.