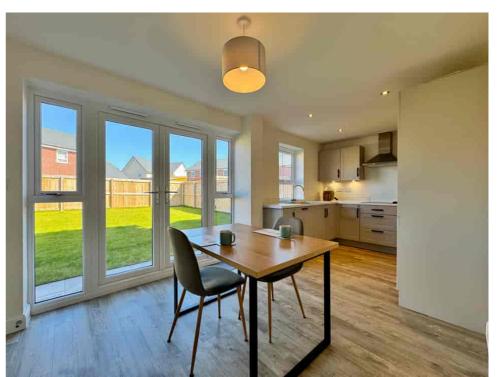

Downstairs, the heart of the home is the CONTEMPORARY KITCHEN/DINER, complete with integrated appliances, sleek cabinetry, and direct access via French doors to the rear garden—ideal for summer entertaining. There's also a separate UTILITY ROOM, a handy GROUND FLOOR WC, and a SPACIOUS LOUNGE, perfect for relaxing at the end of the day.