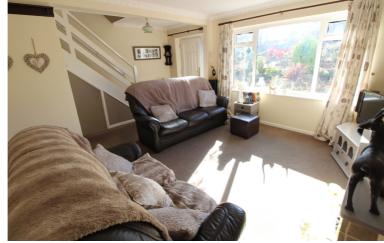

## **FULL DESCRIPTION**

Offered for sale with no onward chain is this three bedroom extended semi-detached property, situated in the popular residential location of Exley Head with excellent access to local schools. The accommodation comprises of a spacious lounge with two radiators, living flame gas coal effect fire (with back boiler), double glazed window to front. The spacious dining kitchen has a range of modern base and wall mounted units, integrated appliances to include double oven, hob, fridge, freezer, washing machine, breakfast bar, plumbing for a dishwasher, two double glazed windows and door to the rear. To the first floor there are three bedrooms, and the house bathroom which has a corner bath with shower over, WC, wash hand basin. Externally there are front and rear gardens. EPC Rating D