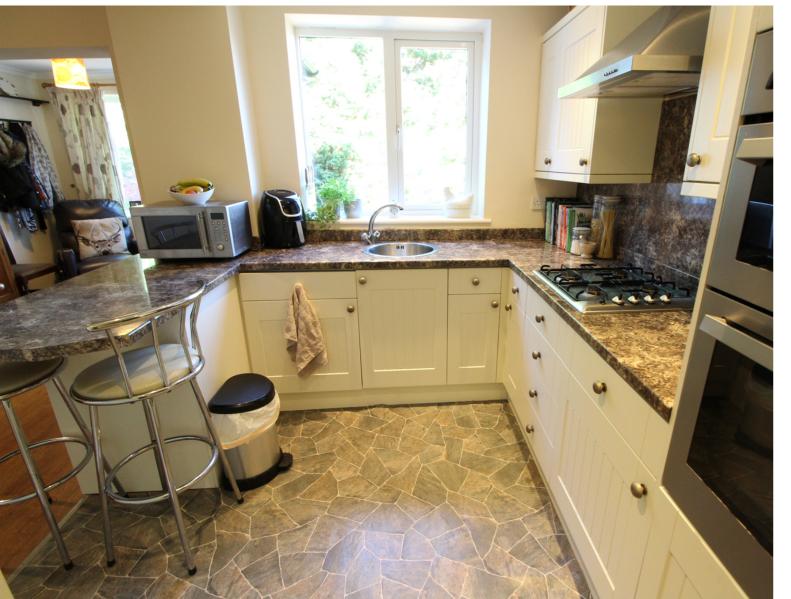

## **FULL DESCRIPTION**

Offered for sale with no onward chain is this three bedroom extended semi-detached property, situated in the popular residential location of Exley Head with excellent access to local schools. The accommodation comprises of a spacious lounge with two radiators, living flame gas coal effect fire (with back boiler), double glazed window to front. The spacious dining kitchen has a range of modern base and wall mounted units, integrated appliances to include double oven, hob, fridge, freezer, washing machine, breakfast bar, plumbing for a dishwasher, two double glazed windows and door to the rear. To the first floor there are three bedrooms, and the house bathroom which has a corner bath with shower over, WC, wash hand basin. Externally there are front and rear gardens. EPC Rating D