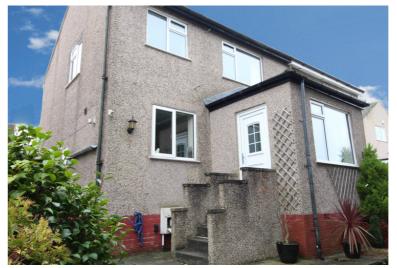

## **FULL DESCRIPTION**

Offered for sale with no onward chain is this three bedroom extended semi-detached property, situated in the popular residential location of Exley Head with excellent access to local schools. The accommodation comprises of a spacious lounge with two radiators, living flame gas coal effect fire (with back boiler), double glazed window to front. The spacious dining kitchen has a range of modern base and wall mounted units, integrated appliances to include double oven, hob, fridge, freezer, washing machine, breakfast bar, plumbing for a dishwasher, two double glazed windows and door to the rear. To the first floor there are three bedrooms, and the house bathroom which has a corner bath with shower over, WC, wash hand basin. Externally there are front and rear gardens. EPC Rating D