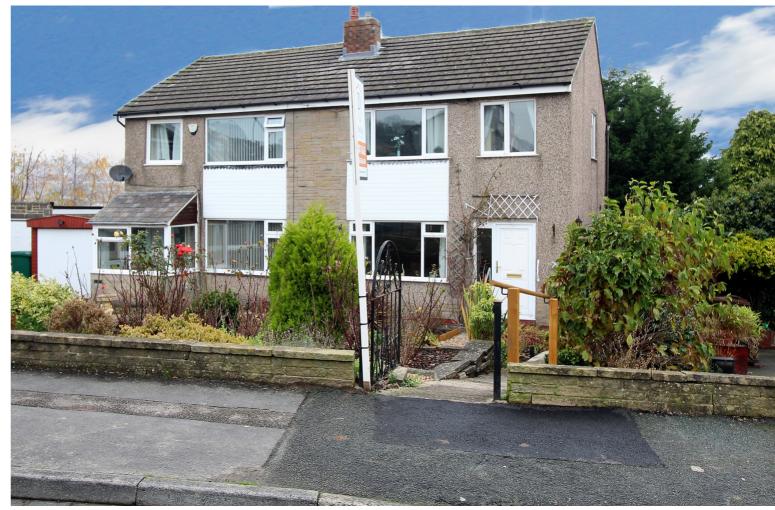

## **SUMMARY**

\*\*A WELL MAINTAINED 3 BEDROOM EXTENDED SEMI-DETACHED PROPERTY, FRONT & REAR GARDENS - POPULAR AREA OF EXLEY HEAD WITH EXCELLENT ACCESS TO LOCAL SCHOOLS!!\*\* Having gas central heating & double glazing, spacious dining kitchen - OFFERED FOR SALE WITH NO ONWARD CHAIN!! EPC Rating D

## **FULL DESCRIPTION**

Offered for sale with no onward chain is this three bedroom extended semi-detached property, situated in the popular residential location of Exley Head with excellent access to local schools. The accommodation comprises of a spacious lounge with two radiators, living flame gas coal effect fire (with back boiler), double glazed window to front. The spacious dining kitchen has a range of modern base and wall mounted units, integrated appliances to include double oven, hob, fridge, freezer, washing machine, breakfast bar, plumbing for a dishwasher, two double glazed windows and door to the rear. To the first floor there are three bedrooms, and the house bathroom which has a corner bath with shower over, WC, wash hand basin. Externally there are front and rear gardens. EPC Rating D