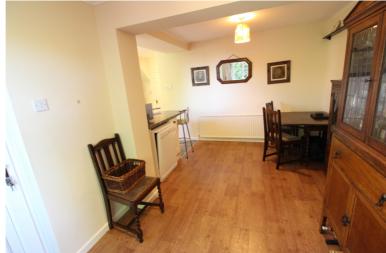

## **FULL DESCRIPTION**

Offered for sale with no onward chain is this three bedroom extended semi-detached property, situated in the popular residential location of Exley Head with excellent access to local schools. The accommodation comprises of a spacious lounge with two radiators, living flame gas coal effect fire (with back boiler), double glazed window to front. The spacious dining kitchen has a range of modern base and wall mounted units, integrated appliances to include double oven, hob, fridge, freezer, washing machine, breakfast bar, plumbing for a dishwasher, two double glazed windows and door to the rear. To the first floor there are three bedrooms, and the house bathroom which has a corner bath with shower over, WC, wash hand basin. Externally there are front and rear gardens. EPC Rating D