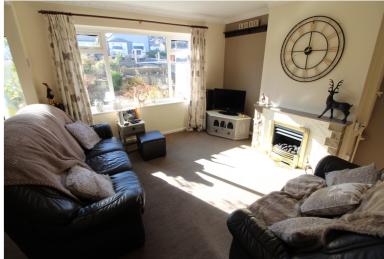

## **FULL DESCRIPTION**

Offered for sale with no onward chain is this three bedroom extended semi-detached property, situated in the popular residential location of Exley Head with excellent access to local schools. The accommodation comprises of a spacious lounge with two radiators, living flame gas coal effect fire (with back boiler), double glazed window to front. The spacious dining kitchen has a range of modern base and wall mounted units, integrated appliances to include double oven, hob, fridge, freezer, washing machine, breakfast bar, plumbing for a dishwasher, two double glazed windows and door to the rear. To the first floor there are three bedrooms, and the house bathroom which has a corner bath with shower over, WC, wash hand basin. Externally there are front and rear gardens. EPC Rating D