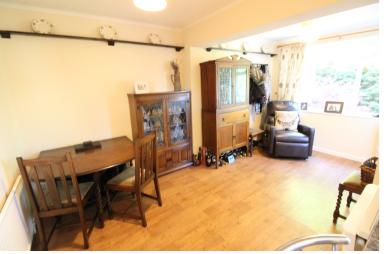

## **FULL DESCRIPTION**

Offered for sale with no onward chain is this three bedroom extended semi-detached property, situated in the popular residential location of Exley Head with excellent access to local schools. The accommodation comprises of a spacious lounge with two radiators, living flame gas coal effect fire (with back boiler), double glazed window to front. The spacious dining kitchen has a range of modern base and wall mounted units, integrated appliances to include double oven, hob, fridge, freezer, washing machine, breakfast bar, plumbing for a dishwasher, two double glazed windows and door to the rear. To the first floor there are three bedrooms, and the house bathroom which has a corner bath with shower over, WC, wash hand basin. Externally there are front and rear gardens. EPC Rating D