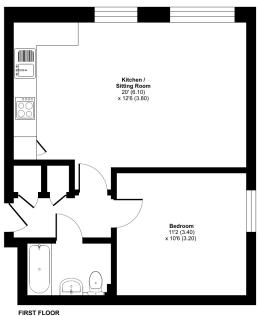

#### Swaledale Road, Warminster, BA12

Approximate Area = 474 sq ft / 44 sq m For identification only - Not to scale

Floor plan produced in accordance with RICS Property Measurement Standards incorporating International Property Measurement Standards (IPMS2 Residential). @nlchecom 2024. Produced for Cooper and Tanner. REF: 1147322