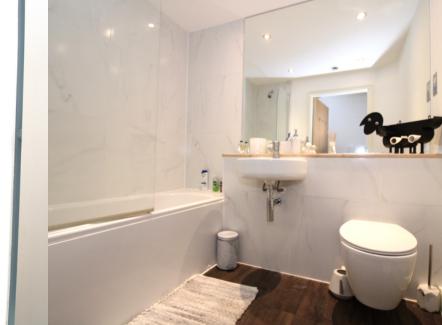

### **BATHROOM**

2.2m x 1.6m (7' 3" x 5' 3")

Side panel bath with shower over, enclosed w/c and wash hand basin.