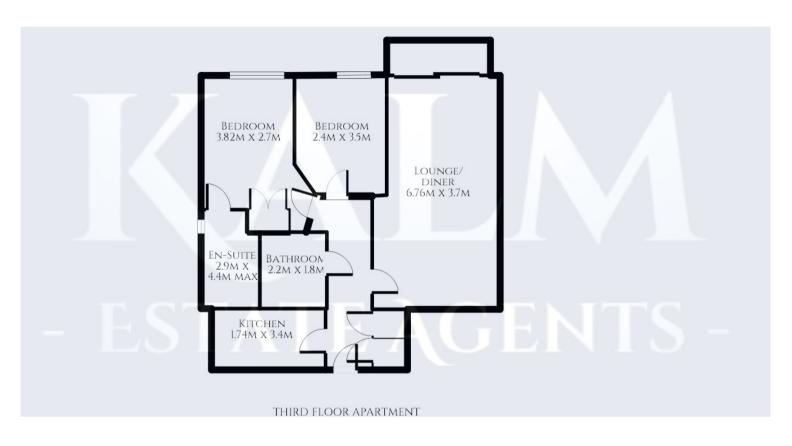

# THIRD FLOOR

# **ENTRANCE HALLWAY**

Doors to kitchen, lounge, bathroom and bedrooms. Two storage cupboards, one of which houses the hot water tank.

# LOUNGE/DINER

3.7m x 6.76m (12' 2" x 22' 2")

Large lounge diner with patio doors opening out to the balcony. Radiator.

# **KITCHEN**

3.4m x 1.77m (11' 2" x 5' 10")

Fitted kitchen with range of wall and base units with worksurface over, fridge/freezer and dishwasher.

# **BEDROOM ONE**

3.82m x 2.7m (12' 6" x 8' 10") MAX

Double bedroom with window to the front aspect, fitted wardrobes and access to en-suite shower room. Radiator.

# **EN-SUITE SHOWER ROOM**

2.9m x 1.4m (9' 6" x 4' 7")

Double shower enclosure, wash hand basin and w/c. Window to the side aspect.

# **BEDROOM TWO**

2.4m x 3.5m (7' 10" x 11' 6")

Double bedroom with window to the front aspect. Radiator.

### **BATHROOM**

2.2m x 1.6m (7' 3" x 5' 3")

Side panel bath with shower over, enclosed w/c and wash hand basin.