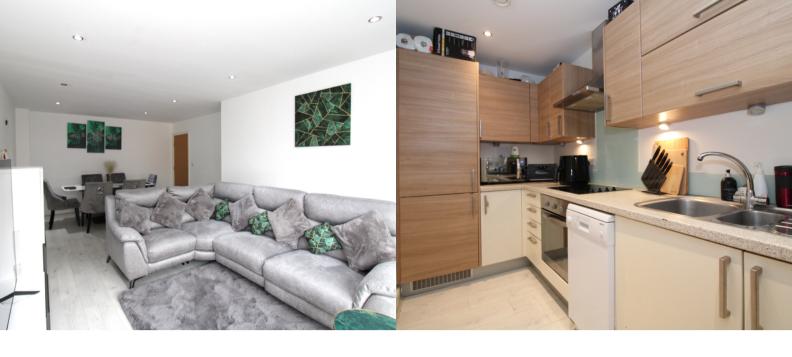

# LOUNGE/DINER

3.7m x 6.76m (12' 2" x 22' 2")

Large lounge diner with patio doors opening out to the balcony. Radiator.

# **KITCHEN**

3.4m x 1.77m (11' 2" x 5' 10")

Fitted kitchen with range of wall and base units with worksurface over, fridge/freezer and dishwasher.