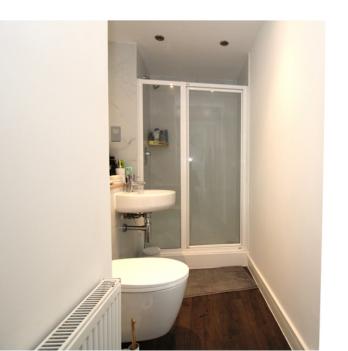

# **EN-SUITE SHOWER ROOM**

2.9m x 1.4m (9' 6" x 4' 7")

Double shower enclosure, wash hand basin and w/c. Window to the side aspect.

### **BATHROOM**

2.2m x 1.6m (7' 3" x 5' 3")

Side panel bath with shower over, enclosed w/c and wash hand basin.