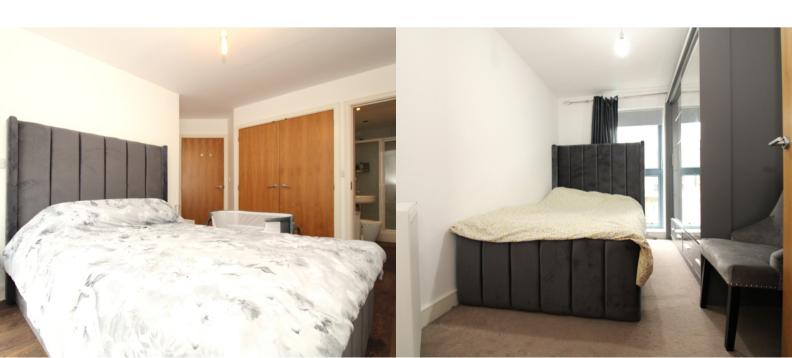

# **BEDROOM ONE**

3.82m x 2.7m (12' 6" x 8' 10") MAX

Double bedroom with window to the front aspect, fitted wardrobes and access to en-suite shower room. Radiator.

# **BEDROOM TWO**

2.4m x 3.5m (7' 10" x 11' 6")

Double bedroom with window to the front aspect. Radiator.