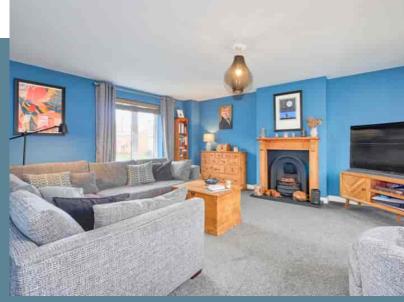

This 'L' shaped detached house might just be the perfect design for a family home! An impressive, large and stylish kitchen/dining room is the perfect hub of the house with ample space for busy life, whilst the living room with its double aspect is the perfect place to all come together. There is also a handy additional, versatile room perfect as either a dining room, study or family room. The ground floor also has a W/C. 2 ensuite shower rooms and a family bathroom serve the four bedrooms, all of which are doubles. Outside, the garden has been landscaped with minimal maintenance in mind so you you can spend time enjoying it instead of working in it. With a double garage as well, there's plenty of storage for cars, bikes or any other hobbies you may have. Situated on an increasingly popular development, this is one definitely not to be missed!

### Room Sizes

Entrance Hall Cloakroom Family Room - 11' 2" x 9' 7" Living Room - 18' 7" x 13' 3" Kitchen/Diner - 22' 7" x 11' 3" Bedroom 1 - 19' 5" x 11' 3" En Suite Shower Room Bedroom 2 - 10' 8" x 10' 3" En Suite Shower Room Bedroom 3 - 11'5" x 8' 11" Bedroom 4 - 9' 10" x 9' 9" Bathroom