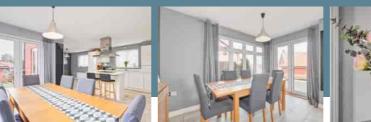

This 'L' shaped detached house might just be the perfect design for a family home! An impressive, large and stylish kitchen/dining room is the perfect hub of the house with ample space for busy life, whilst the living room with its double aspect is the perfect place to all come together. There is also a handy additional, versatile room perfect as either a dining room, study or family room. The ground floor also has a W/C. 2 ensuite shower rooms and a family bathroom serve the four bedrooms, all of which are doubles. Outside, the garden has been landscaped with minimal maintenance in mind so you you can spend time enjoying it instead of working in it. With a double garage as well, there's plenty of storage for cars, bikes or any other hobbies you may have. Situated on an increasingly popular development, this is one definitely not to be missed!

### Room Sizes

Entrance Hall Cloakroom Family Room - 11' 2" x 9' 7" Living Room - 18' 7" x 13' 3" Kitchen/Diner - 22' 7" x 11' 3" Bedroom 1 - 19' 5" x 11' 3" En Suite Shower Room Bedroom 2 - 10' 8" x 10' 3" En Suite Shower Room Bedroom 3 - 11'5" x 8' 11" Bedroom 4 - 9' 10" x 9' 9" Bathroom