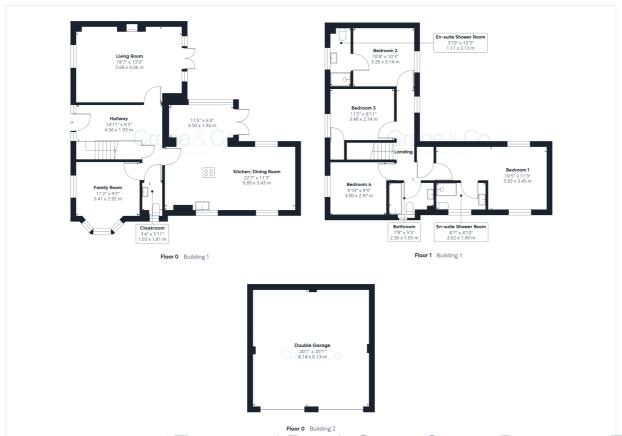

### Room Sizes

Entrance Hall Cloakroom Family Room - 11' 2" x 9' 7" Living Room - 18' 7" x 13' 3" Kitchen/Diner - 22' 7" x 11' 3" Bedroom 1 - 19' 5" x 11' 3" En Suite Shower Room Bedroom 2 - 10' 8" x 10' 3" En Suite Shower Room Bedroom 3 - 11'5" x 8' 11" Bedroom 4 - 9' 10" x 9' 9" Bathroom

Double Garage - 20' 1" x 20' 1"

8 Townsend Road, Stone Cross, Pevensey, East Sussex BN24

5FI