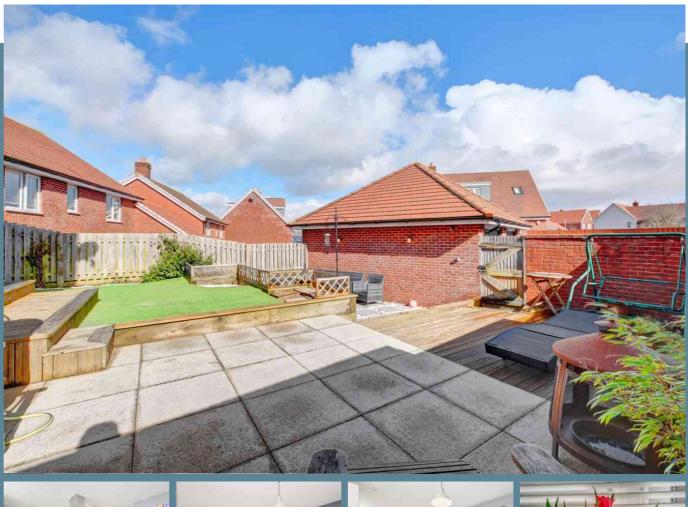

This 'L' shaped detached house might just be the perfect design for a family home! An impressive, large and stylish kitchen/dining room is the perfect hub of the house with ample space for busy life, whilst the living room with its double aspect is the perfect place to all come together. There is also a handy additional, versatile room perfect as either a dining room, study or family room. The ground floor also has a W/C. 2 ensuite shower rooms and a family bathroom serve the four bedrooms, all of which are doubles. Outside, the garden has been landscaped with minimal maintenance in mind so you you can spend time enjoying it instead of working in it. With a double garage as well, there's plenty of storage for cars, bikes or any other hobbies you may have. Situated on an increasingly popular development, this is one definitely not to be missed!