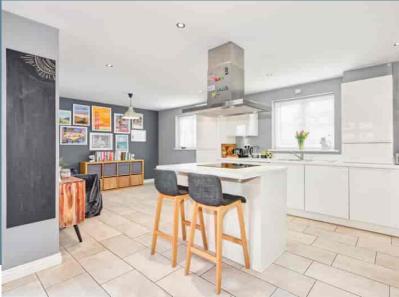

This 'L' shaped detached house might just be the perfect design for a family home! An impressive, large and stylish kitchen/dining room is the perfect hub of the house with ample space for busy life, whilst the living room with its double aspect is the perfect place to all come together. There is also a handy additional, versatile room perfect as either a dining room, study or family room. The ground floor also has a W/C. 2 ensuite shower rooms and a family bathroom serve the four bedrooms, all of which are doubles. Outside, the garden has been landscaped with minimal maintenance in mind so you you can spend time enjoying it instead of working in it. With a double garage as well, there's plenty of storage for cars, bikes or any other hobbies you may have. Situated on an increasingly popular development, this is one definitely not to be missed!

#### Main Features

- Detached Family House
- 2 Reception Rooms + Impressive Kitchen Breakfast Room
- Family Bathroom, 2 En-suites and an additional W/C.
- Double Garage
- Corner Plot
- 4 Double Bedrooms

### Room Sizes

Entrance Hall Cloakroom Family Room - 11' 2" x 9' 7" Living Room - 18' 7" x 13' 3" Kitchen/Diner - 22' 7" x 11' 3" Bedroom 1 - 19' 5" x 11' 3" En Suite Shower Room Bedroom 2 - 10' 8" x 10' 3" En Suite Shower Room Bedroom 3 - 11'5" x 8' 11" Bedroom 4 - 9' 10" x 9' 9" Bathroom