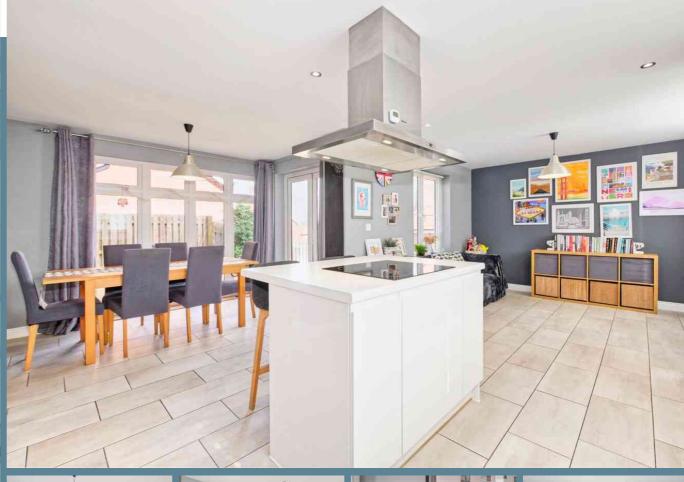

This 'L' shaped detached house might just be the perfect design for a family home! An impressive, large and stylish kitchen/dining room is the perfect hub of the house with ample space for busy life, whilst the living room with its double aspect is the perfect place to all come together. There is also a handy additional, versatile room perfect as either a dining room, study or family room. The ground floor also has a W/C. 2 ensuite shower rooms and a family bathroom serve the four bedrooms, all of which are doubles. Outside, the garden has been landscaped with minimal maintenance in mind so you you can spend time enjoying it instead of working in it. With a double garage as well, there's plenty of storage for cars, bikes or any other hobbies you may have. Situated on an increasingly popular development, this is one definitely not to be missed!

#### Main Features

- Detached Family House
- 2 Reception Rooms + Impressive Kitchen Breakfast Room
- Family Bathroom, 2 En-suites and an additional W/C.
- Double Garage
- Corner Plot
- 4 Double Bedrooms

### Room Sizes

Entrance Hall Cloakroom Family Room - 11' 2" x 9' 7" Living Room - 18' 7" x 13' 3" Kitchen/Diner - 22' 7" x 11' 3" Bedroom 1 - 19' 5" x 11' 3" En Suite Shower Room Bedroom 2 - 10' 8" x 10' 3" En Suite Shower Room Bedroom 3 - 11'5" x 8' 11" Bedroom 4 - 9' 10" x 9' 9" Bathroom