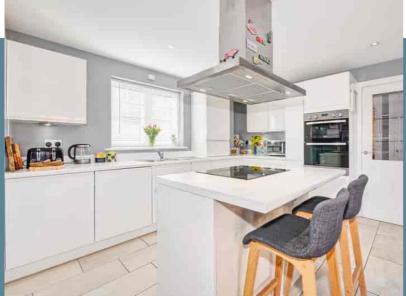

This 'L' shaped detached house might just be the perfect design for a family home! An impressive, large and stylish kitchen/dining room is the perfect hub of the house with ample space for busy life, whilst the living room with its double aspect is the perfect place to all come together. There is also a handy additional, versatile room perfect as either a dining room, study or family room. The ground floor also has a W/C. 2 ensuite shower rooms and a family bathroom serve the four bedrooms, all of which are doubles. Outside, the garden has been landscaped with minimal maintenance in mind so you you can spend time enjoying it instead of working in it. With a double garage as well, there's plenty of storage for cars, bikes or any other hobbies you may have. Situated on an increasingly popular development, this is one definitely not to be missed!

#### Main Features

- Detached Family House
- 2 Reception Rooms + Impressive Kitchen Breakfast Room
- Family Bathroom, 2 En-suites and an additional W/C.
- Double Garage
- Corner Plot
- 4 Double Bedrooms

### Room Sizes

Entrance Hall Cloakroom Family Room - 11' 2" x 9' 7" Living Room - 18' 7" x 13' 3" Kitchen/Diner - 22' 7" x 11' 3" Bedroom 1 - 19' 5" x 11' 3" En Suite Shower Room Bedroom 2 - 10' 8" x 10' 3" En Suite Shower Room Bedroom 3 - 11'5" x 8' 11" Bedroom 4 - 9' 10" x 9' 9" Bathroom