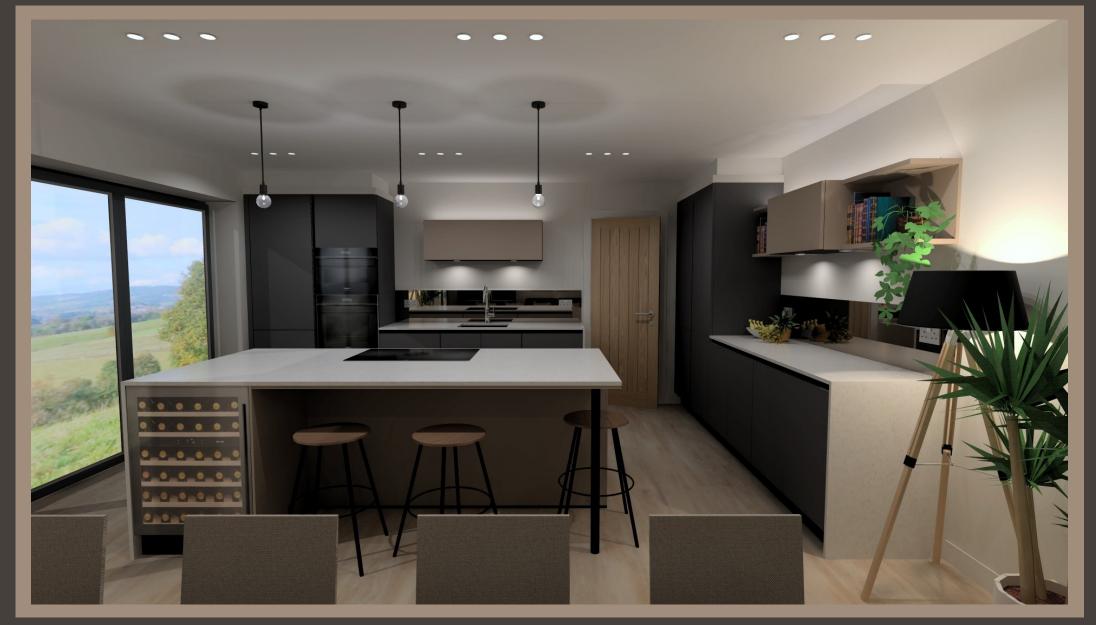

### Kitchen Design | Plot Six | Parklands

These renders are only an indication of the planned installation.

These renders are only an indication of the planned installation.

These renders are only an indication of the planned installation.

Kitchen Specification:

Furniture: Next125

Range: NX240 Lava Black & Sahara Beige

Worktops: Myriad Quartz

Splashback: Bronze Mirror

Siemens HB974GLB1B Single Oven Siemens CM924G1B1B Combination Oven Bora PURU Venting Induction Hob Siemens KI87VVFE0G Fridge Freezer Caple WI6135GM Wine Chiller Siemens SN61HX02TG Dishwasher Blanco 525330 Sink Quooker PRO3 Flex Tap, Chrome