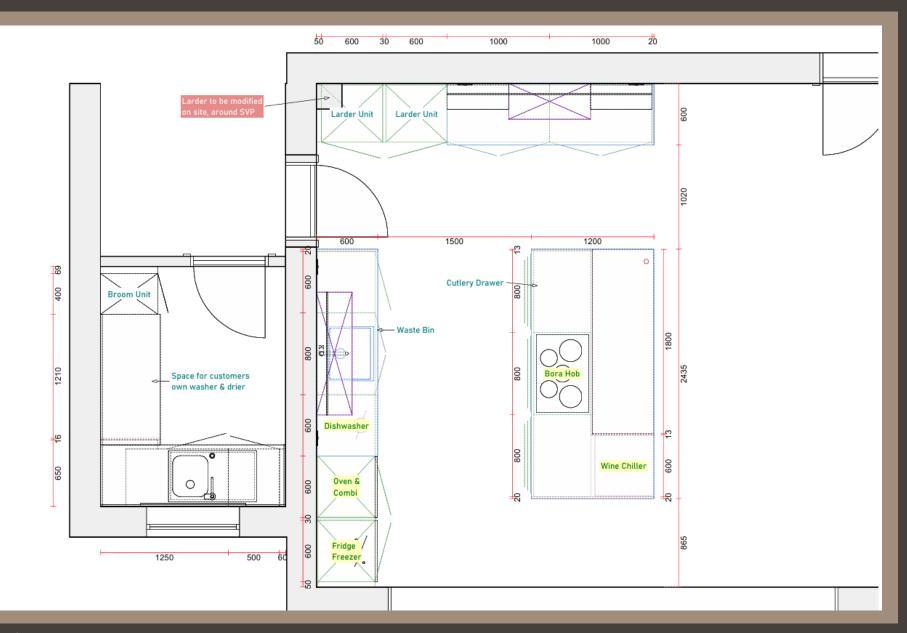

Kitchen Specification:

Furniture: Next125

Range: NX240 Lava Black & Sahara Beige

Worktops: Myriad Quartz

Splashback: Bronze Mirror

Siemens HB974GLB1B Single Oven Siemens CM924G1B1B Combination Oven Bora PURU Venting Induction Hob Siemens KI87VVFE0G Fridge Freezer Caple WI6135GM Wine Chiller Siemens SN61HX02TG Dishwasher Blanco 525330 Sink Quooker PRO3 Flex Tap, Chrome