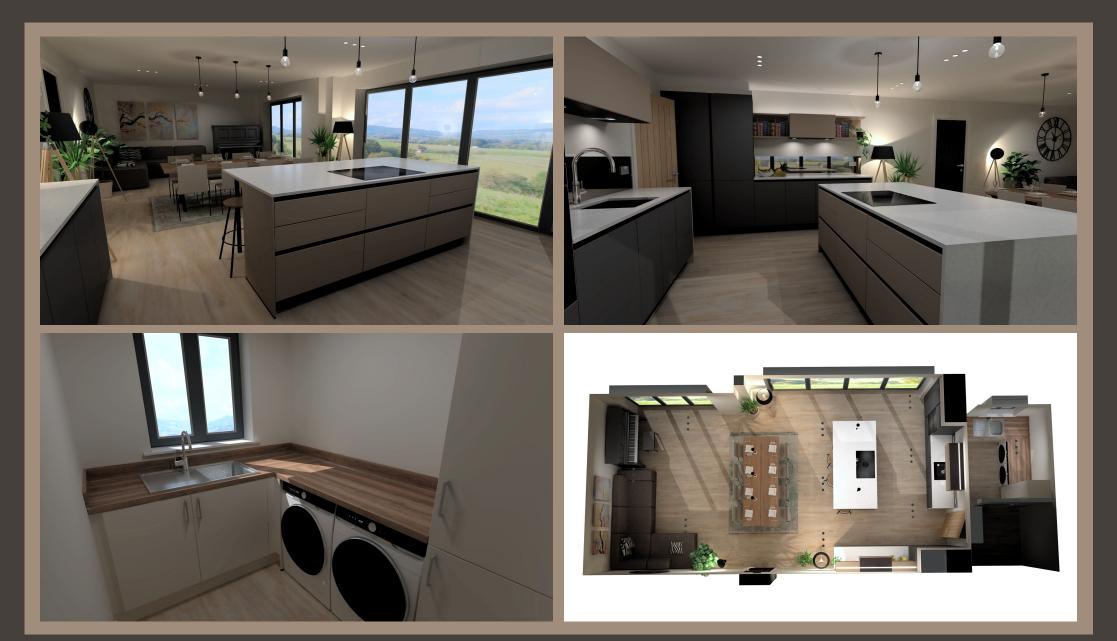

### Kitchen Design | Plot Six | Parklands

These renders are only an indication of the planned installation.

These renders are only an indication of the planned installation.

These renders are only an indication of the planned installation.

Kitchen Specification:

Furniture: Next125

Range: NX240 Lava Black & Sahara Beige

Worktops: Myriad Quartz

Splashback: Bronze Mirror

Siemens HB974GLB1B Single Oven Siemens CM924G1B1B Combination Oven Bora PURU Venting Induction Hob Siemens KI87VVFE0G Fridge Freezer Caple WI6135GM Wine Chiller Siemens SN61HX02TG Dishwasher Blanco 525330 Sink Quooker PRO3 Flex Tap, Chrome