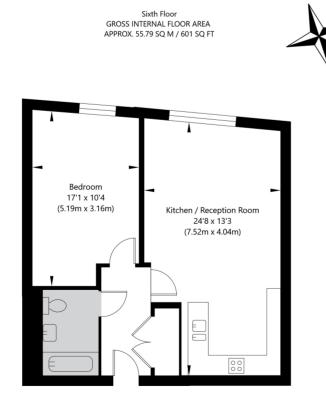

#### APPROXIMATE GROSS INTERNAL FLOOR AREA 55.79 SQ M / 601 SQ FT THIS FLOOR PLAN IS FOR ILLUSTRATIVE PURPOSES ONLY AND SHOULD BE USED FOR THIS PURPOSE BY PROSPECTIVE APPLICANTS AS ITS NOT TO SCALE.

(c) AMBERSHORE PIX LIMITED / PHOTO - VIDEO - FLOOR PLANS / 0800 999 1577 / WWW.AMBERSHOREPIX.CO.UK

### **Entrance Hall**

Spacious entrance hall with video entry phone, spotlights and grey wood effect flooring, utility cupboard housing an Ideal Boiler and plumbing for washing machine.

# **Open Plan Kitchen/Reception Room**

4.04m x 7.52m (13' 3" x 24' 8") Grey

## **Bedroom One**

3.16m x 5.19m (10' 4" x 17' 0") Carpeted, spotlights, window to side aspect.

## Bathroom

Tiled flooring, part tiled walls, hand wash basin with vanity storage, low level W/C, panel bath with mixer taps, rain shower and hand held attachment, heated towel rail, spotlights.

- wood effect flooring with underfloor
- heating, range of white wall and base
- level units with quartz worktops, one and
- a half bowl inset sink, integrated Bosch
- appliances throughout, including eye
- level oven and microwave, induction
- hob, fridge/freezer and dishwasher,
- spotlights, window to side aspect.