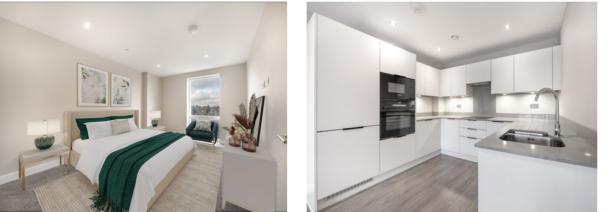

## **Bedroom One**

3.16m x 5.19m (10' 4" x 17' 0") Carpeted, spotlights, window to side aspect.

## Bathroom

Tiled flooring, part tiled walls, hand wash basin with vanity storage, low level W/C, panel bath with mixer taps, rain shower and hand held attachment, heated towel rail, spotlights.

- wood effect flooring with underfloor
- heating, range of white wall and base
- level units with quartz worktops, one and
- a half bowl inset sink, integrated Bosch
- appliances throughout, including eye
- level oven and microwave, induction
- hob, fridge/freezer and dishwasher,
- spotlights, window to side aspect.