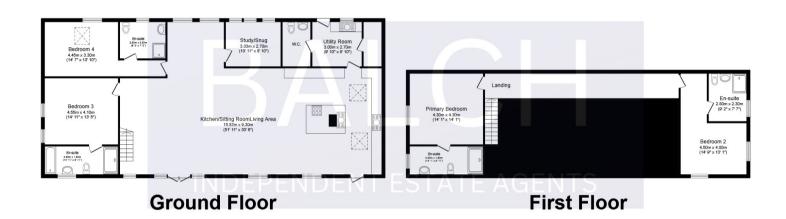

## **ROOM DESCRIPTIONS**

PROPERTY INFORMATION

OPEN PLAN LIVING AREA 51' 11" x 30' 6" (15.83m x 9.30m)

KITCHEN 31' 9" x 19' 0" (9.70m x 5.80m)

STUDY 10' 11" x 8' 10" (3.33m x 2.70m)

UTILITY ROOM 9' 10" x 8' 10" (3.00m x 2.70m)

BEDROOM 21' 1" x 10' 9" (6.45m x 3.30m)

ENSUITE 7' 2" x 7' 6" (2.20m x 2.30m)

BEDROOM 14' 11" x 13' 5" (4.55m x 4.10m)

ENSUITE 14' 11" x 5' 10" (4.55m x 1.80m)

PLANT ROOM 8' 10" x 3' 7" (2.70m x 1.10m)

GALLERIED LANDING 30' 6" x 5' 1" (9.30m x 1.55m)

BEDROOM 14' 1" x 13' 9" (4.30m x 4.20m)

ENSUITE 14' 1" x 5' 10" (4.30m x 1.80m)

BEDROOM 14' 9" x 13' 1" (4.50m x 4.00m)

ENSUITE 9' 2" x 7' 6" (2.80m x 2.30m)

**DOUBLE CART LODGE** 

Total floor area 312.5 m² (3,364 sq.ft.) approx

This plan is for illustration purposes only and may not be representative of the property. Plan not to scale. Powered by PropertyBox

Chelmsford
Hospital Approach, Chelmsford, CM1 7FA
01245 258866
selling@balchagents.com