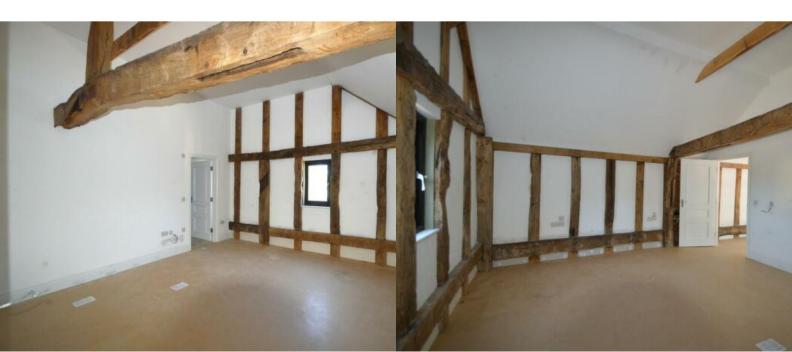

BEDROOM 21' 1" x 10' 9" (6.45m x 3.30m)

ENSUITE 7' 2" x 7' 6" (2.20m x 2.30m)

BEDROOM 14' 11" x 13' 5" (4.55m x 4.10m)

ENSUITE 14' 11" x 5' 10" (4.55m x 1.80m)

PLANT ROOM 8' 10" x 3' 7" (2.70m x 1.10m)

GALLERIED LANDING 30' 6" x 5' 1" (9.30m x 1.55m)

BEDROOM 14' 1" x 13' 9" (4.30m x 4.20m)

ENSUITE 14' 1" x 5' 10" (4.30m x 1.80m)

BEDROOM 14' 9" x 13' 1" (4.50m x 4.00m)

ENSUITE 9' 2" x 7' 6" (2.80m x 2.30m)

**DOUBLE CART LODGE** 

Total floor area 312.5 m² (3,364 sq.ft.) approx