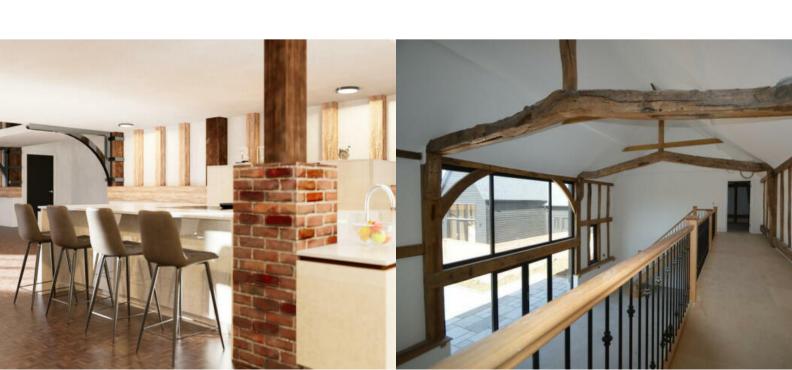

Situated in a secluded location amongst two other barn conversions with farm land views to the rear, the accommodation comprises of a 51ft open plan lounge/kitchen, four bedrooms all with en-suite facilities, study/snug, utility room and cloakroom. The exterior offers a large garden and double cart lodge.

BEDROOM 21' 1" x 10' 9" (6.45m x 3.30m)

ENSUITE 7' 2" x 7' 6" (2.20m x 2.30m)

BEDROOM 14' 11" x 13' 5" (4.55m x 4.10m)

ENSUITE 14' 11" x 5' 10" (4.55m x 1.80m)

PLANT ROOM 8' 10" x 3' 7" (2.70m x 1.10m)

GALLERIED LANDING 30' 6" x 5' 1" (9.30m x 1.55m)