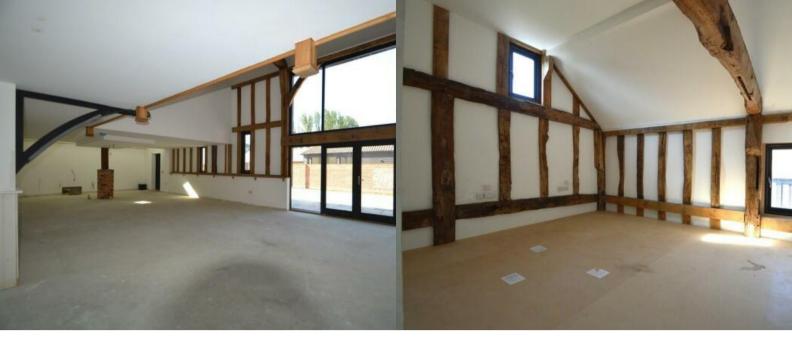

Situated in a secluded location amongst two other barn conversions with farm land views to the rear, the accommodation comprises of a 51ft open plan lounge/kitchen, four bedrooms all with en-suite facilities, study/snug, utility room and cloakroom. The exterior offers a large garden and double cart lodge.

## **ROOM DESCRIPTIONS**

PROPERTY INFORMATION

OPEN PLAN LIVING AREA 51' 11" x 30' 6" (15.83m x 9.30m)

KITCHEN 31' 9" x 19' 0" (9.70m x 5.80m)

STUDY 10' 11" x 8' 10" (3.33m x 2.70m)

UTILITY ROOM 9' 10" x 8' 10" (3.00m x 2.70m)