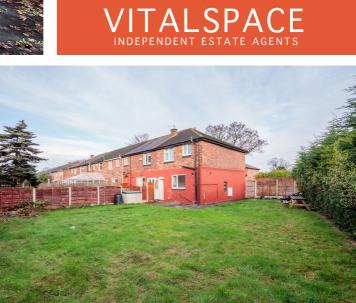

## Rowsley Road, Stretford, M32 9QA

\*\*VIDEO TOUR\*\* - \*\*LARGE CORNER PLOT\*\* - \*\*NO ONWARD CHAIN\*\* - VITALSPACE ESTATE AGENTS are pleased to offer to the sales market this spacious, extremely well presented TWO DOUBLE BEDROOM family home located on a quiet road in Stretford. In brief, this end of terrace property is located on a larger than average corner plot and the well presented accommodation briefly comprises: Welcoming entrance hallway, a good sized living room and a modern open plan kitchen/diner. To the first floor there are two generously sized bedrooms and a contemporary tiled three piece bathroom with a shower over bath combination. Externally, to the front of the property, a driveway provided off road parking. To the rear, as mentioned, this property is located on an exceptionally large corner plot with a privately enclosed landscaped garden can be found with timber fenced boundaries and a paved patio area ideal for alfresco dining during those summer months. Located within a close proximity of many local amenities including schools, the Trafford Centre and major motorway networks. Offered for sale with no onward chain, contact VitalSpace Estate Agents to arrange an internal inspection or for further information.

Which way does the garden face? West facing rear garden

Are there any extensions and if so when were they built? No

Reasons for sale of property? Upsize

If you would like to submit an offer on this property, please visit our website - https://www.vitalspace.co.uk/offer - and complete our online offer form.