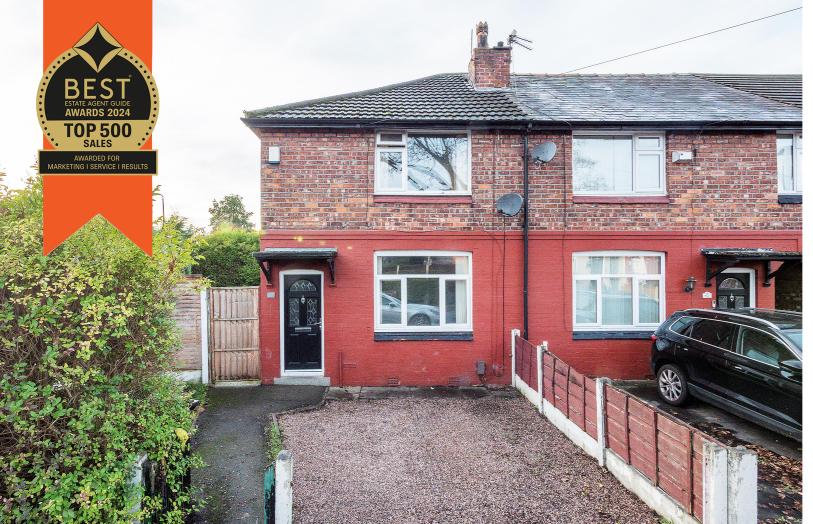

**ROWSLEY ROAD** 

£260,000

2 BEDROOMS

1 BATHROOM

**1 RECEPTION** 

EPC GRADE:- D

STRETFORD

-

## Rowsley Road, Stretford, M32 9QA

\*\*VIDEO TOUR\*\* - \*\*LARGE CORNER PLOT\*\* - \*\*NO ONWARD CHAIN\*\* - VITALSPACE ESTATE AGENTS are pleased to offer to the sales market this spacious, extremely well presented TWO DOUBLE BEDROOM family home located on a quiet road in Stretford. In brief, this end of terrace property is located on a larger than average corner plot and the well presented accommodation briefly comprises: Welcoming entrance hallway, a good sized living room and a modern open plan kitchen/diner. To the first floor there are two generously sized bedrooms and a contemporary tiled three piece bathroom with a shower over bath combination. Externally, to the front of the property, a driveway provided off road parking. To the rear, as mentioned, this property is located on an exceptionally large corner plot with a privately enclosed landscaped garden can be found with timber fenced boundaries and a paved patio area ideal for alfresco dining during those summer months. Located within a close proximity of many local amenities including schools, the Trafford Centre and major motorway networks. Offered for sale with no onward chain, contact VitalSpace Estate Agents to arrange an internal inspection or for further information.

## Features

- Two double bedrooms
- End terrace home
- Large corner plot
- Open plan dining kitchen
- No onward chain
- Driveway parking
- Gas central heating
- uPVC double glazing
- Ideal first home
- Convenient for amenities