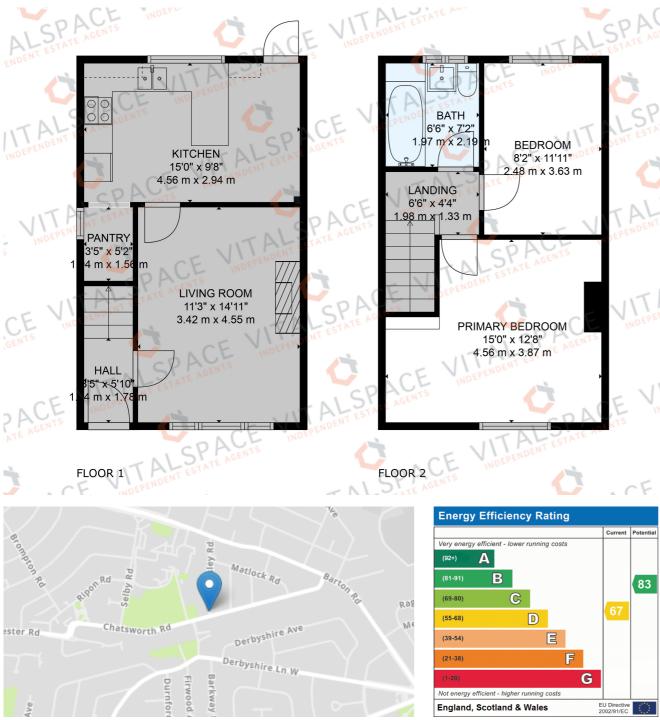

**ROWSLEY ROAD** 

£260,000

2 BEDROOMS

1 BATHROOM

**1 RECEPTION** 

EPC GRADE:- D

STRETFORD

-

## Rowsley Road, Stretford, M32 9QA

\*\*VIDEO TOUR\*\* - \*\*LARGE CORNER PLOT\*\* - \*\*NO ONWARD CHAIN\*\* - VITALSPACE ESTATE AGENTS are pleased to offer to the sales market this spacious, extremely well presented TWO DOUBLE BEDROOM family home located on a quiet road in Stretford. In brief, this end of terrace property is located on a larger than average corner plot and the well presented accommodation briefly comprises: Welcoming entrance hallway, a good sized living room and a modern open plan kitchen/diner. To the first floor there are two generously sized bedrooms and a contemporary tiled three piece bathroom with a shower over bath combination. Externally, to the front of the property, a driveway provided off road parking. To the rear, as mentioned, this property is located on an exceptionally large corner plot with a privately enclosed landscaped garden can be found with timber fenced boundaries and a paved patio area ideal for alfresco dining during those summer months. Located within a close proximity of many local amenities including schools, the Trafford Centre and major motorway networks. Offered for sale with no onward chain, contact VitalSpace Estate Agents to arrange an internal inspection or for further information.

## Features

- Two double bedrooms
- End terrace home
- Large corner plot
- Open plan dining kitchen
- No onward chain
- Driveway parking
- Gas central heating
- uPVC double glazing
- Ideal first home
- Convenient for amenities