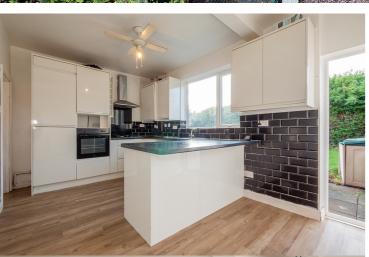

## Rowsley Road, Stretford, M32 9QA

\*\*VIDEO TOUR\*\* - \*\*LARGE CORNER PLOT\*\* - \*\*NO ONWARD CHAIN\*\* - VITALSPACE ESTATE AGENTS are pleased to offer to the sales market this spacious, extremely well presented TWO DOUBLE BEDROOM family home located on a quiet road in Stretford. In brief, this end of terrace property is located on a larger than average corner plot and the well presented accommodation briefly comprises: Welcoming entrance hallway, a good sized living room and a modern open plan kitchen/diner. To the first floor there are two generously sized bedrooms and a contemporary tiled three piece bathroom with a shower over bath combination. Externally, to the front of the property, a driveway provided off road parking. To the rear, as mentioned, this property is located on an exceptionally large corner plot with a privately enclosed landscaped garden can be found with timber fenced boundaries and a paved patio area ideal for alfresco dining during those summer months. Located within a close proximity of many local amenities including schools, the Trafford Centre and major motorway networks. Offered for sale with no onward chain, contact VitalSpace Estate Agents to arrange an internal inspection or for further information.

## Features

- Two double bedrooms
- End terrace home
- Large corner plot
- Open plan dining kitchen
- No onward chain
- Driveway parking
- Gas central heating
- uPVC double glazing
- Ideal first home
- Convenient for amenities