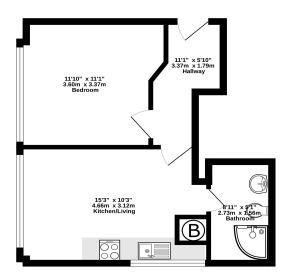

The open plan kitchen, living and dining area is designed with modern living in mind with dual aspect double-glazed windows filling the room with natural light. The contemporary kitchen is equipped with fully integrated appliances, hard-wearing worktops and wood laminate flooring. The shower room is well proportioned and stylish, with easy to maintain porcelain tiling and the carpeted bedroom has plenty of space for storage, and large windows providing views across the town.