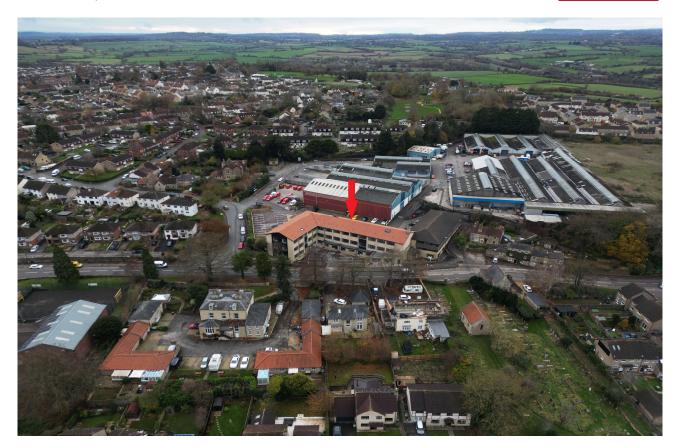

# Flat 4, 57a Vallis Road,

COOPER AND TANNER

Frome, BA11 3EJ

The neutral decor and finish makes it easy to move straight in and express your style, or offer the home up immediately to short or long term tenants. There is 1 allocated parking space assigned to the property, with further spaces available by separate negotiation. The development also boasts three communal electric car chargers and a secure internal bicycle storage. The dynamic area of Badcox, with some of Frome's best bars and restaurants is an easy 3-minute stroll away, while the main attractions and town centre are only a 10 minute walk.