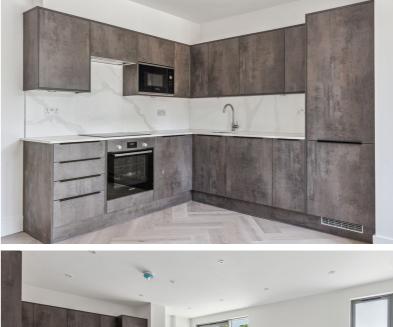

This two bedroom apartment is located on the first floor which is accessed by both stairs and a lift. The entrance hall offers a large storage cupboard and provides access to the main living areas. The generous open plan Kitchen/living room offers the perfect blend of modern and contemporary living and a well fitted kitchen. There are two good size bedrooms and a three piece bathroom suite. This apartment also benefits from an allocated off road parking space.

- Brand new one and two bedroom apartments
- Bosch kitchen appliances
- Parking available with two bedroom apartments
- Town centre development
- 10 year warranty
- 0.9 miles, 21 mins walk to Hitchin train station (as per Google maps