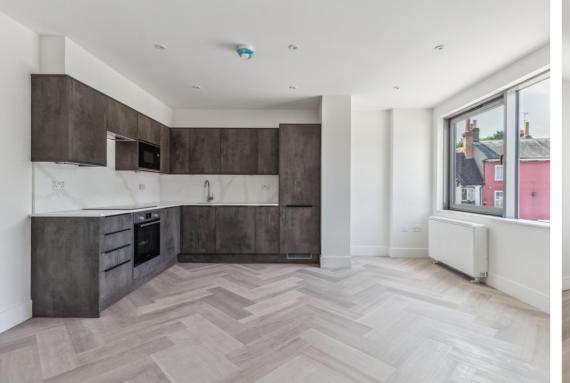

This two bedroom apartment is located on the first floor which is accessed by both stairs and a lift. The entrance hall offers a large storage cupboard and provides access to the main living areas. The generous open plan Kitchen/living room offers the perfect blend of modern and contemporary living and a well fitted kitchen. There are two good size bedrooms and a three piece bathroom suite. This apartment also benefits from an allocated off road parking space.

- Brand new one and two bedroom apartments
- Bosch kitchen appliances
- Parking available with two bedroom apartments
- Town centre development
- 10 year warranty
- 0.9 miles, 21 mins walk to Hitchin train station (as per Google maps