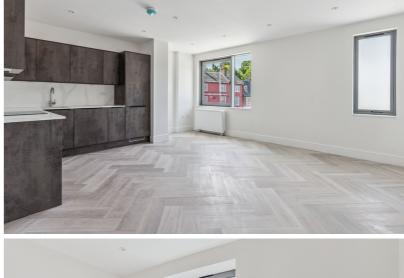

This two bedroom apartment is located on the first floor which is accessed by both stairs and a lift. The entrance hall offers a large storage cupboard and provides access to the main living areas. The generous open plan Kitchen/living room offers the perfect blend of modern and contemporary living and a well fitted kitchen. There are two good size bedrooms and a three piece bathroom suite. This apartment also benefits from an allocated off road parking space.