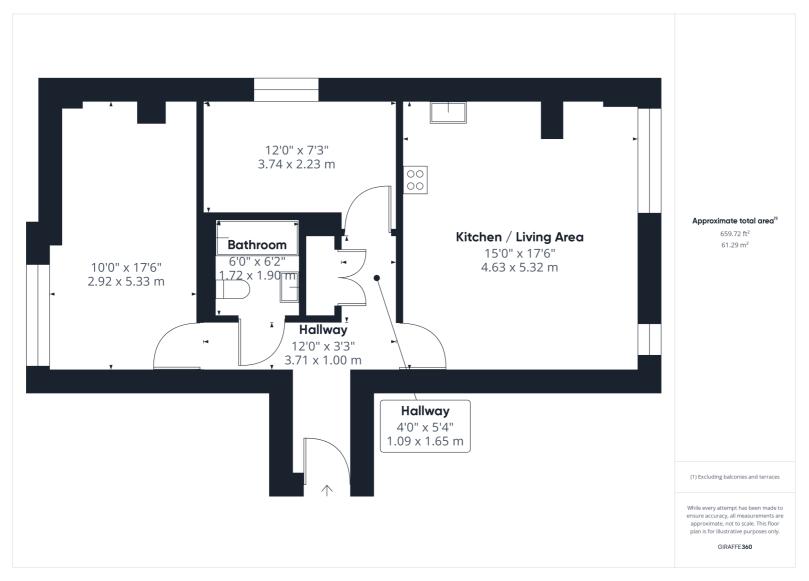

This two bedroom apartment is located on the first floor which is accessed by both stairs and a lift. The entrance hall offers a large storage cupboard and provides access to the main living areas. The generous open plan Kitchen/living room offers the perfect blend of modern and contemporary living and a well fitted kitchen. There are two good size bedrooms and a three piece bathroom suite. This apartment also benefits from an allocated off road parking space.

Lease details:

Lease: 999 years

Service charge: £1,800 per annum

Ground Rent: Nothing payable

Note: Front image is for illustrative purposes only, colour and style may vary

Hitchin is a charming medieval market town and has many fine Tudor and Georgian buildings, particularly around the market square. Near to the market square stands the large medieval parish church of St Mary. The town provides good shopping as well as a swimming pool, football team, two theatres, a wide variety of restaurants and pubs and highly regarded girls and boys schools. There is also a mainline railway station providing direct access to Kings Cross and Cambridge