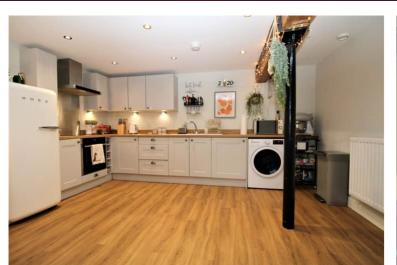

# **Open Plan Living Space**

6.11m x 4.45m (20' 1" x 14' 7") A range of matching wall & base units, work surfaces incorporating a stainless steel sink & drainer unit. Waist height electric oven and 4 ring electric hob with extractor over. Washing machine, dryer and SMEG fridge. UPVC double glazed window to the rear, wood effect laminate flooring, ceiling spotlights and 2 radiators.