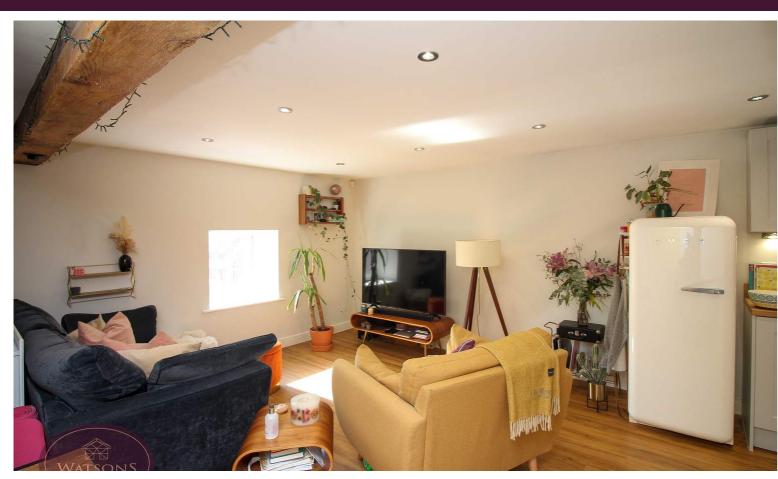

# **Open Plan Living Space**

6.11m x 4.45m (20' 1" x 14' 7") A range of matching wall & base units, work surfaces incorporating a stainless steel sink & drainer unit. Waist height electric oven and 4 ring electric hob with extractor over. Washing machine, dryer and SMEG fridge. UPVC double glazed window to the rear, wood effect laminate flooring, ceiling spotlights and 2 radiators.

## **Entrance Hall**

Entrance Hall, intercom system, wood effect laminate flooring, radiator and doors to both bedrooms, shower room and open plan lounge/kitchen diner. Built in storage cupboard and airing cupboard. Feature ceiling beams.