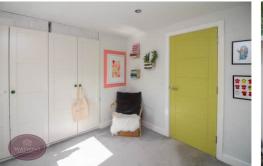

### Bedroom 2

2.87m x 3.68m (9' 5" x 12' 1") UPVC double glazed window to the front, ceiling spotlights, radiator, feature ceiling beams and wood effect laminate flooring.