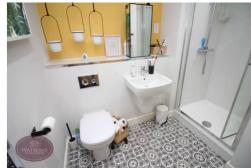

### **Shower Room**

3 piece suite in white comprising WC, wall mounted sink and shower cubicle. Ceiling spotlights, extractor fan, tiled flooring and feature ceiling beams.