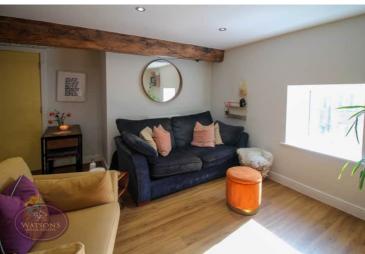

# **Open Plan Living Space**

6.11m x 4.45m (20' 1" x 14' 7") A range of matching wall & base units, work surfaces incorporating a stainless steel sink & drainer unit. Waist height electric oven and 4 ring electric hob with extractor over. Washing machine, dryer and SMEG fridge. UPVC double glazed window to the rear, wood effect laminate flooring, ceiling spotlights and 2 radiators.

\*\*\* ENJOY THE HIGH LIFE \*\*\* For those looking for modern living, this converted apartment boasts character and charm throughout as well as offering high spec open plan living. If you're looking for your first home or perhaps downsizing, this property could tick every single box is offered partly furnished including kitchen appliances (see note below for full listing). Accommodation in brief comprises; welcoming entrance hall, open plan dining/living area with bespoke original wooden beam, good size master bedroom with three piece en suite, second double bedroom and three piece shower room. Located within the heart of Kimberley with everything you may need right on your doorstep, why not leave the car at home safely in the allocated parking space and take a short walk to Kimberley Town Centre. You will find a variety of local retail shops, super markets, cafés, restaurants & eateries. For those that like the city life, transport links including the Rainbow One bus are close by taking you straight to Nottingham City Centre as well as the A610 and M1 Motorway only a short drive away. This apartment must be viewed to appreciate the space and lifestyle on offer, call our team today to arrange your viewing! (8am - 8pm 7 days a week).