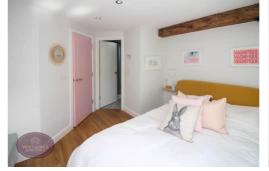

# **Bedroom 1**

3.71m max x 3.37m (12' 2" x 11' 1") UPVC double glazed window to the front, ceiling spotlights, radiator, feature ceiling beams and wood effect laminate flooring.