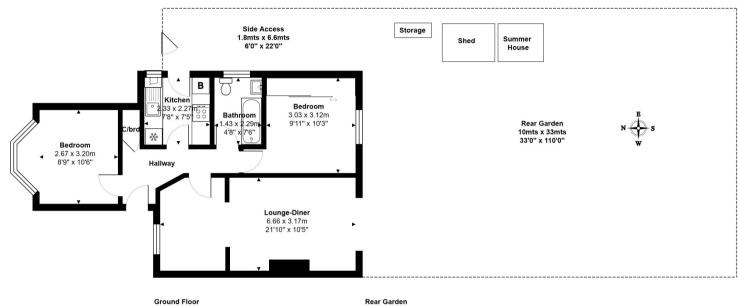

### **Entrance Hall**

Light and power points, radiator, built-in storage cupboard, wood-style laminate flooring, doors to:

### Lounge/Diner

Front aspect UPVC double glazed window, light and power points, TV point, two double radiators, wood-style laminate flooring, rear aspect UPVC double glazed sliding patio door to Garden.

#### Kitchen

Side aspect UPVC double glazed window, range of modern fitted units at eye and base level, sink drainer unit, built-in oven and hob with extractor over, space for washing machine and fridge, cupboard housing boiler, tiled floor, side aspect UPVC double glazed door to Garden.

**Bedroom 1** Front aspect UPVC double glazed Bay window, light and power points, radiator, wood-style laminate flooring.

# Bedroom 2

Rear aspect UPVC double glazed window, light and power points, radiator, wood-stye laminate flooring, built-in wardrobes.

# Bathroom

Side aspect UPVC double glazed window, panel enclosed bath, pedestal wash hand basin, low level W.C. heated towel rail, tiled walls and floor.

# **Front Garden**

Mainly laid to gravel providing off-street parking, gated side access to rear garden.

### **Rear Garden**

Paved patio area nearest to property, extensive lawn area with timber shed and Summerhouse with power.

#### FLOORPLAN

Rear Garden

Total Area: 58.8 m<sup>2</sup> ... 632 ft<sup>2</sup> All measurements are approximate and for display purposes only.

127a, High Street, Staines-upon-Thames, TW18 4PD 01784 451458 staines@gregory-brown.co.uk