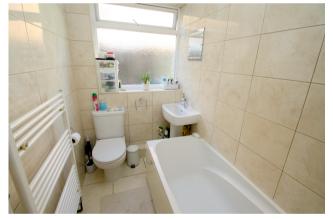

# Bathroom

Side aspect UPVC double glazed window, panel enclosed bath, pedestal wash hand basin, low level W.C. heated towel rail, tiled walls and floor.