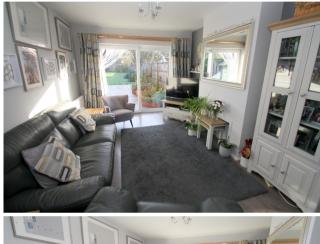

### Lounge/Diner

Front aspect UPVC double glazed window, light and power points, TV point, two double radiators, wood-style laminate flooring, rear aspect UPVC double glazed sliding patio door to Garden.