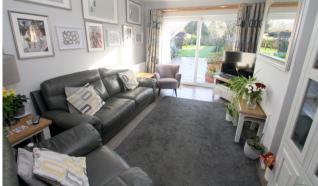

### Lounge/Diner

Front aspect UPVC double glazed window, light and power points, TV point, two double radiators, wood-style laminate flooring, rear aspect UPVC double glazed sliding patio door to Garden.