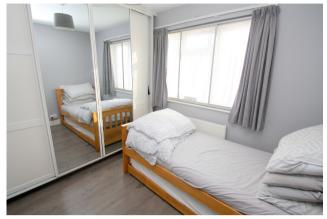

**Bedroom 1** Front aspect UPVC double glazed Bay window, light and power points, radiator, wood-style laminate flooring.

# Bedroom 2

Rear aspect UPVC double glazed window, light and power points, radiator, wood-stye laminate flooring, built-in wardrobes.