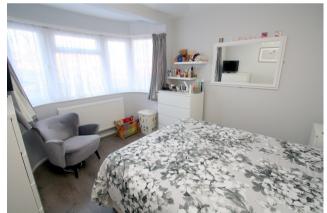

**Bedroom 1** Front aspect UPVC double glazed Bay window, light and power points, radiator, wood-style laminate flooring.

# Bedroom 2

Rear aspect UPVC double glazed window, light and power points, radiator, wood-stye laminate flooring, built-in wardrobes.