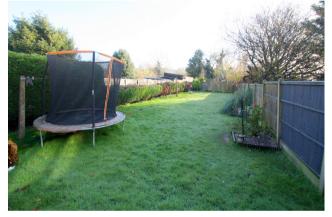

### **Rear Garden**

Paved patio area nearest to property, extensive lawn area with timber shed and Summerhouse with power.