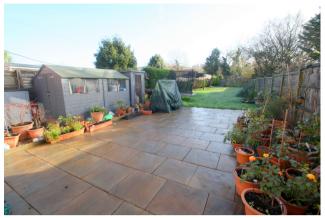

### **Rear Garden**

Paved patio area nearest to property, extensive lawn area with timber shed and Summerhouse with power.