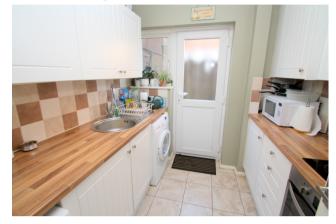

#### Kitchen

Side aspect UPVC double glazed window, range of modern fitted units at eye and base level, sink drainer unit, built-in oven and hob with extractor over, space for washing machine and fridge, cupboard housing boiler, tiled floor, side aspect UPVC double glazed door to Garden.