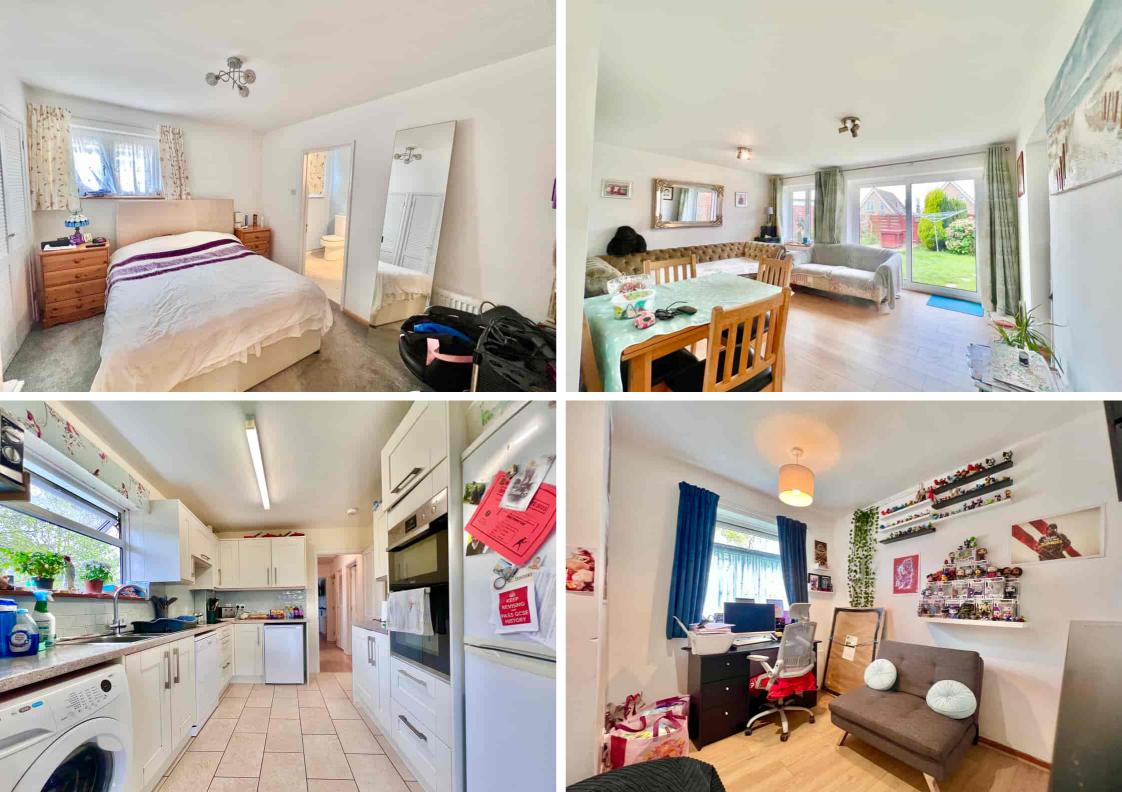

10 Woodland Rise, Bexhill-on-Sea, East Sussex, TN40 1TD Spacious Detached Bungalow With Large Side Plot £399,950

The Property Café is delighted to offer for sale this SPACIOUS FOUR BEDROOM DETACHED BUNGALOW situated in the popular "PENLAND WOOD" area of Bexhill and within easy reach of Ravenside Retail Park and Bexhill town centre with its comprehensive range of shopping facilities, mainline railway station, beach and seafront. The accommodation has been substantially extended by the current owner & includes a garage conversion: Accommodation & benefits include: A well presented entrance hall, spacious lounge/diner with ample space to relax and entertain, a modern open plan style fitted kitchen, four double bedrooms with the master bedroom having an en-suite bathroom and a modern separate family bathroom/WC. There is a enclosed area of South facing garden to the rear and to the side there is a substantial additional plot of land that offers excellent potential & scope gor additional accommodation or parking for a motorhome or caravan. Internal viewings are highly recommended so please contact our Bexhill team on 01424 224488.

## GROUND FLOOR 1161 sq.ft. (107.8 sq.m.) approx.

The Property Cafe is Delighted To Offer For Sale This Substantially Extended Four Bed Detached Bungalow with Accommodation & Benefits That Include: A Well Presented Entrance Hall \* A Large Extended Lounge-Diner \* Modern Fitted Kitchen & Bathroom \* Master Bedroom With En-Suite \* Four Good Size Bedrooms \* Separate Modern Family Bathroom \* Well Presented Decor Throughout \* South Facing Garden Additional Side Plot With Excellent Potential \* Central Heated & Double Glazed \* Sought After Penland Wood Location \* Located Close To Ravenside Retail Shops \* Quiet & Convenient Location \* Ample Off Road Parking \* Additional Side Plot With Great Potential \* Viewing Highly Recommended \* Call Our Bexhill Team On 01424 224488