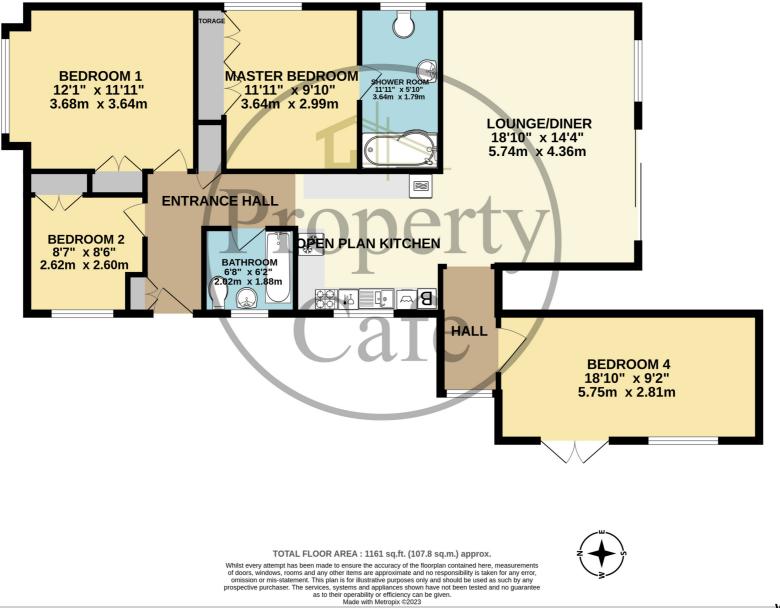

## GROUND FLOOR 1161 sq.ft. (107.8 sq.m.) approx.

The Property Cafe is Delighted To Offer For Sale This Substantially Extended Four Bed Detached Bungalow with Accommodation & Benefits That Include: A Well Presented Entrance Hall \* A Large Extended Lounge-Diner \* Modern Fitted Kitchen & Bathroom \* Master Bedroom With En-Suite \* Four Good Size Bedrooms \* Separate Modern Family Bathroom \* Well Presented Decor Throughout \* South Facing Garden Additional Side Plot With Excellent Potential \* Central Heated & Double Glazed \* Sought After Penland Wood Location \* Located Close To Ravenside Retail Shops \* Quiet & Convenient Location \* Ample Off Road Parking \* Additional Side Plot With Great Potential \* Viewing Highly Recommended \* Call Our Bexhill Team On 01424 224488