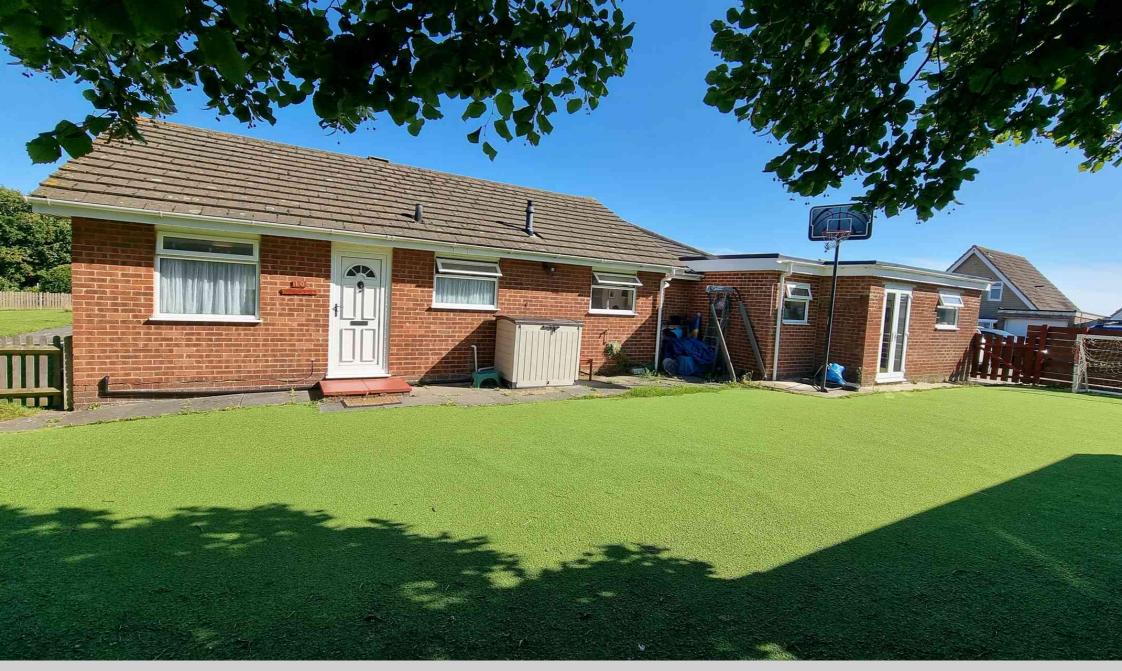

10 Woodland Rise, Bexhill-on-Sea, East Sussex, TN40 1TD Spacious Detached Bungalow With Large Side Plot £399,950

The Property Café is delighted to offer for sale this SPACIOUS FOUR BEDROOM DETACHED BUNGALOW situated in the popular "PENLAND WOOD" area of Bexhill and within easy reach of Ravenside Retail Park and Bexhill town centre with its comprehensive range of shopping facilities, mainline railway station, beach and seafront. The accommodation has been substantially extended by the current owner & includes a garage conversion: Accommodation & benefits include: A well presented entrance hall, spacious lounge/diner with ample space to relax and entertain, a modern open plan style fitted kitchen, four double bedrooms with the master bedroom having an en-suite bathroom and a modern separate family bathroom/WC. There is a enclosed area of South facing garden to the rear and to the side there is a substantial additional plot of land that offers excellent potential & scope gor additional accommodation or parking for a motorhome or caravan. Internal viewings are highly recommended so please contact our Bexhill team on 01424 224488.

## GROUND FLOOR 1161 sq.ft. (107.8 sq.m.) approx.

The Property Cafe is Delighted To Offer For Sale This Substantially Extended Four Bed Detached Bungalow with Accommodation & Benefits That Include: A Well Presented Entrance Hall \* A Large Extended Lounge-Diner \* Modern Fitted Kitchen & Bathroom \* Master Bedroom With En-Suite \* Four Good Size Bedrooms \* Separate Modern Family Bathroom \* Well Presented Decor Throughout \* South Facing Garden Additional Side Plot With Excellent Potential \* Central Heated & Double Glazed \* Sought After Penland Wood Location \* Located Close To Ravenside Retail Shops \* Quiet & Convenient Location \* Ample Off Road Parking \* Additional Side Plot With Great Potential \* Viewing Highly Recommended \* Call Our Bexhill Team On 01424 224488