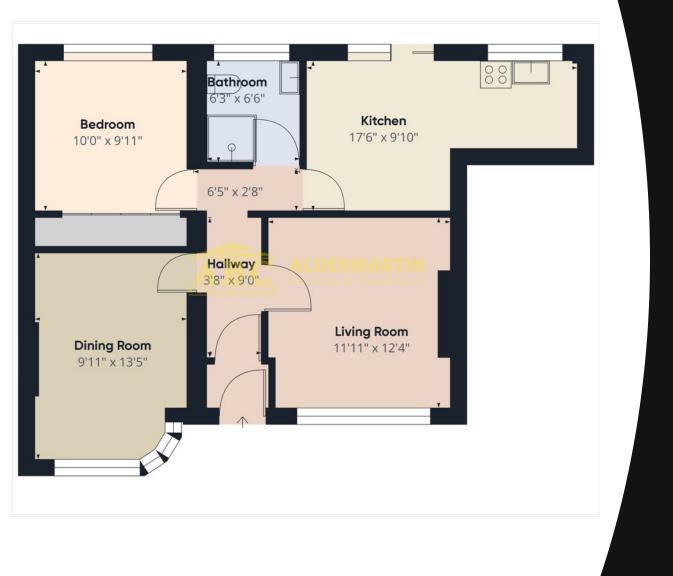

ABC ARE SOLE AGENTS.

- SEMI DETACHED BUNGALOW
- MAGNIFICENT GARDEN
- GARAGE + OFF STREET PARKING

- TWO DOUBLE BEDROOMS
- AMPLE SCOPE FOR EXTENSION STPP
- COUNCIL TAX BAND E: EPC TBC

- PRIME RESIDENTIAL ROAD
- HUGE PATIO
- KITCHEN DINER