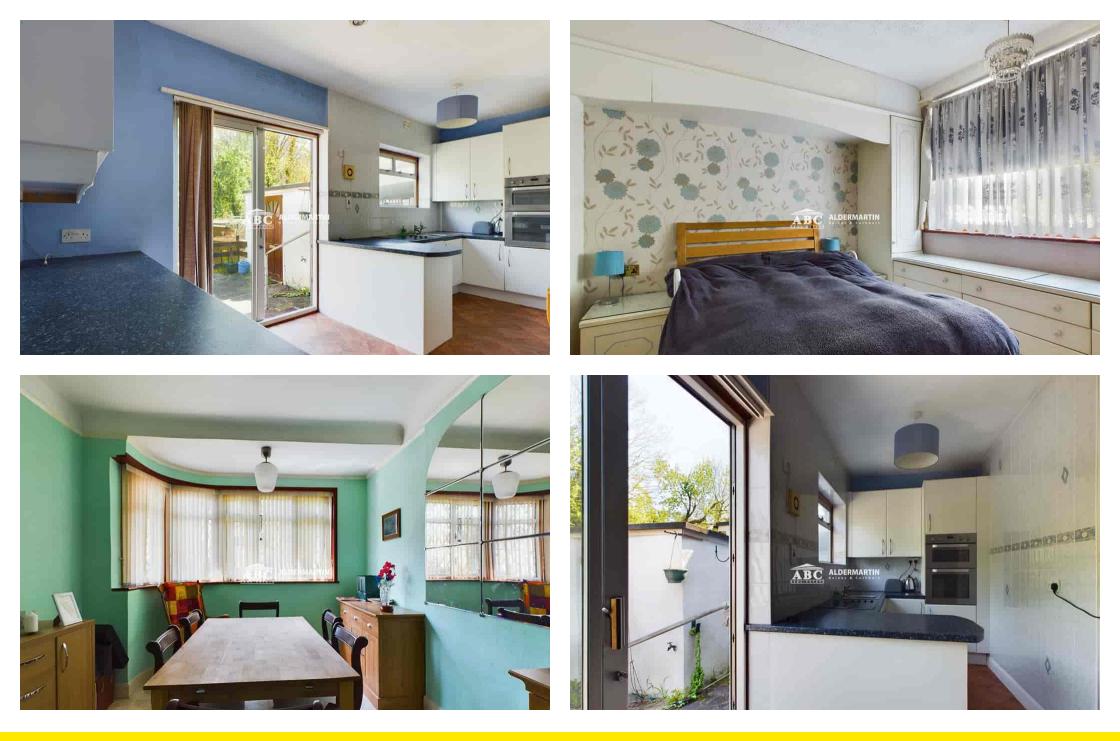

## £775,000

The Pichal

An opportunity for a discerning purchaser to obtain this spacious bungalow with scope to transform it into a magnificent family home.

ALDER

For an example of the potential the property offers, all one has to do is look at how owners of similar neighbouring bungalows have modernised and extended their properties.

ABC ARE SOLE AGENTS.

- SEMI DETACHED BUNGALOW
- MAGNIFICENT GARDEN
- GARAGE + OFF STREET PARKING

- TWO DOUBLE BEDROOMS
- AMPLE SCOPE FOR EXTENSION STPP
- COUNCIL TAX BAND E: EPC TBC

- PRIME RESIDENTIAL ROAD
- HUGE PATIO
- KITCHEN DINER